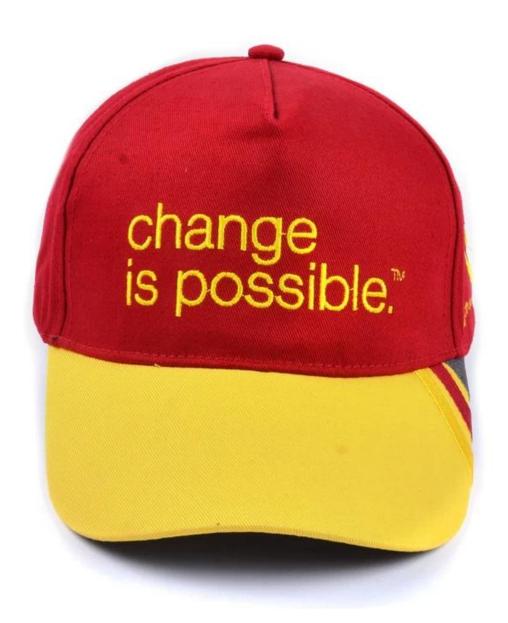

#### embroidery designs for sports baseball cap

7: There is a special inner bag, the outer box is equipped with a stiff carton, and the hat is not deformed.

| Item              | content                                                                              | optional                                                                                                                                                                              |
|-------------------|--------------------------------------------------------------------------------------|---------------------------------------------------------------------------------------------------------------------------------------------------------------------------------------|
| 1.Product Name    | embroidery designs for sports baseball cap                                           |                                                                                                                                                                                       |
| 2.Shape           | constructed                                                                          | Unconstructed or any other design or shape                                                                                                                                            |
| 3.Material        | custom                                                                               | Other material: BIO-washed cotton, heavy weight brushed cotton, pigment dyed, Canvas, Polyester, Acrylic and etc                                                                      |
| 4.Back Closure    | custom                                                                               | leather back strap with brass, plastic buckle, metal buckle, elastic, self-fabric back strap with metal buckle etc. And other kinds of back strap closure depend on your requirments. |
| 5.Visor           | Flat                                                                                 | Soft or Hard Pre-curved                                                                                                                                                               |
| 6.Color           | Custom color                                                                         | Standard color available(special colors available on request, based on pantone color card)                                                                                            |
| 7.Size            | 58cm                                                                                 | Normally,48cm-55cm for kids,56cm-60cm for adults                                                                                                                                      |
| 8.Logo            | 3D<br>embroidery                                                                     | Printing, Heat transfer printing, Applique Embroidery, 3D embroidery leather patch, woven patch, metal patch, felt applique etc.                                                      |
| 9.MOQ             | 25pcs/color/design                                                                   |                                                                                                                                                                                       |
| 10.Carton Size    | 62cm*48cm*36cm                                                                       |                                                                                                                                                                                       |
| 11.Packing        | 25pcs/polybag/inner box,4 inner boxes/carton,100pcs/carton                           |                                                                                                                                                                                       |
|                   | 20" Container can contain 60,000pcs approximately                                    |                                                                                                                                                                                       |
|                   | 40" Container can contain 12,000pcs approximately                                    |                                                                                                                                                                                       |
|                   | 40" High Container can contain 13,000pcs approximately                               |                                                                                                                                                                                       |
| 12.Price Term     | FOB                                                                                  | Basic price offer depends on final cap's quantity and quality                                                                                                                         |
| 13.Shipping Metho | od By sea or by ai                                                                   | ir or express                                                                                                                                                                         |
| 14.Payment Terms  | T/T,L/C,Western Union,Paypal etc.                                                    |                                                                                                                                                                                       |
| 15.Sample time    | 4~7 days after we receive your sample fee                                            |                                                                                                                                                                                       |
| 16.Sample fee     | USD 30-50\$ for per piece. we will return the sample fee to you once you place order |                                                                                                                                                                                       |