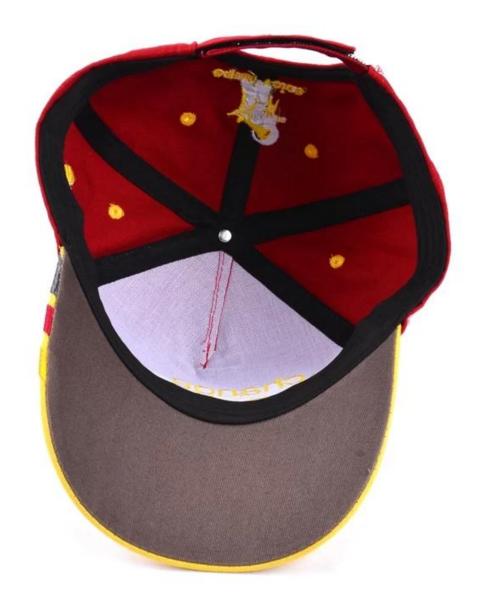

#### First let's listen what our customer say about our products.

- 1: The fabric is up to standard, the test is environmentally friendly, non-toxic, does not cause skin allergies and other symptoms, is a high quality cotton material
- 2: Embroidery using imported embroidery machine
- 3: venting holes on both sides
- 4: The person who works in the hat-like room uses imported machines and needles, and the hats are made with exquisite workmanship and tight needlework.
- 5: The sweat band is pure cotton, and it is comfortable to wear on the head.
- 6: The cap is sandwiched with imported non-woven fabric, the cap is not soft, but it is not quite, the details determine the quality.

7: There is a special inner bag, the outer box is equipped with a stiff carton, and the hat is not deformed.

| Item              | content                                                                              | optional                                                                                                                                                                              |
|-------------------|--------------------------------------------------------------------------------------|---------------------------------------------------------------------------------------------------------------------------------------------------------------------------------------|
| 1.Product Name    | embroidery designs for sports baseball cap                                           |                                                                                                                                                                                       |
| 2.Shape           | constructed                                                                          | Unconstructed or any other design or shape                                                                                                                                            |
| 3.Material        | custom                                                                               | Other material: BIO-washed cotton, heavy weight brushed cotton, pigment dyed, Canvas, Polyester, Acrylic and etc                                                                      |
| 4.Back Closure    | custom                                                                               | leather back strap with brass, plastic buckle, metal buckle, elastic, self-fabric back strap with metal buckle etc. And other kinds of back strap closure depend on your requirments. |
| 5.Visor           | Flat                                                                                 | Soft or Hard Pre-curved                                                                                                                                                               |
| 6.Color           | Custom color                                                                         | Standard color available(special colors available on request, based on pantone color card)                                                                                            |
| 7.Size            | 58cm                                                                                 | Normally,48cm-55cm for kids,56cm-60cm for adults                                                                                                                                      |
| 8.Logo            | 3D<br>embroidery                                                                     | Printing, Heat transfer printing, Applique Embroidery, 3D embroidery leather patch, woven patch, metal patch, felt applique etc.                                                      |
| 9.MOQ             | 25pcs/color/design                                                                   |                                                                                                                                                                                       |
| 10.Carton Size    | 62cm*48cm*36cm                                                                       |                                                                                                                                                                                       |
| 11.Packing        | 25pcs/polybag/inner box,4 inner boxes/carton,100pcs/carton                           |                                                                                                                                                                                       |
|                   | 20" Container can contain 60,000pcs approximately                                    |                                                                                                                                                                                       |
|                   | 40" Container can contain 12,000pcs approximately                                    |                                                                                                                                                                                       |
|                   | 40" High Container can contain 13,000pcs approximately                               |                                                                                                                                                                                       |
| 12.Price Term     | FOB                                                                                  | Basic price offer depends on final cap's quantity and quality                                                                                                                         |
| 13.Shipping Metho | od By sea or by ai                                                                   | ir or express                                                                                                                                                                         |
| 14.Payment Terms  | T/T,L/C,Western Union,Paypal etc.                                                    |                                                                                                                                                                                       |
| 15.Sample time    | 4~7 days after we receive your sample fee                                            |                                                                                                                                                                                       |
| 16.Sample fee     | USD 30-50\$ for per piece. we will return the sample fee to you once you place order |                                                                                                                                                                                       |