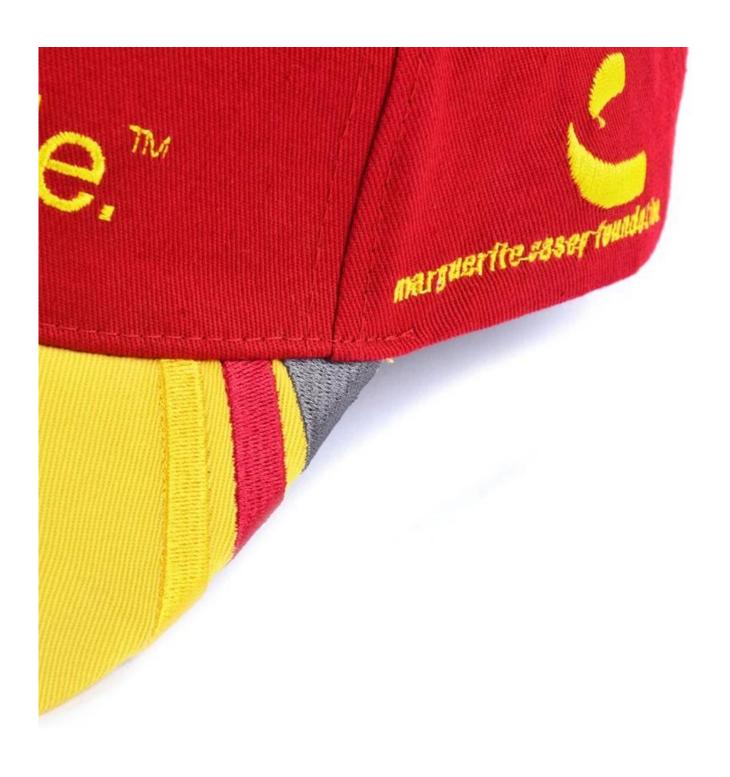

7: There is a special inner bag, the outer box is equipped with a stiff carton, and the hat is not deformed.

| Item              | content                                                                              | optional                                                                                                                                                                              |
|-------------------|--------------------------------------------------------------------------------------|---------------------------------------------------------------------------------------------------------------------------------------------------------------------------------------|
| 1.Product Name    | embroidery designs for sports baseball cap                                           |                                                                                                                                                                                       |
| 2.Shape           | constructed                                                                          | Unconstructed or any other design or shape                                                                                                                                            |
| 3.Material        | custom                                                                               | Other material: BIO-washed cotton, heavy weight brushed cotton, pigment dyed, Canvas, Polyester, Acrylic and etc                                                                      |
| 4.Back Closure    | custom                                                                               | leather back strap with brass, plastic buckle, metal buckle, elastic, self-fabric back strap with metal buckle etc. And other kinds of back strap closure depend on your requirments. |
| 5.Visor           | Flat                                                                                 | Soft or Hard Pre-curved                                                                                                                                                               |
| 6.Color           | Custom color                                                                         | Standard color available(special colors available on request, based on pantone color card)                                                                                            |
| 7.Size            | 58cm                                                                                 | Normally,48cm-55cm for kids,56cm-60cm for adults                                                                                                                                      |
| 8.Logo            | 3D<br>embroidery                                                                     | Printing, Heat transfer printing, Applique Embroidery, 3D embroidery leather patch, woven patch, metal patch, felt applique etc.                                                      |
| 9.MOQ             | 25pcs/color/design                                                                   |                                                                                                                                                                                       |
| 10.Carton Size    | 62cm*48cm*36cm                                                                       |                                                                                                                                                                                       |
| 11.Packing        | 25pcs/polybag/inner box,4 inner boxes/carton,100pcs/carton                           |                                                                                                                                                                                       |
|                   | 20" Container can contain 60,000pcs approximately                                    |                                                                                                                                                                                       |
|                   | 40" Container can contain 12,000pcs approximately                                    |                                                                                                                                                                                       |
|                   | 40" High Container can contain 13,000pcs approximately                               |                                                                                                                                                                                       |
| 12.Price Term     | FOB                                                                                  | Basic price offer depends on final cap's quantity and quality                                                                                                                         |
| 13.Shipping Metho | od By sea or by ai                                                                   | ir or express                                                                                                                                                                         |
| 14.Payment Terms  | T/T,L/C,Western Union,Paypal etc.                                                    |                                                                                                                                                                                       |
| 15.Sample time    | 4~7 days after we receive your sample fee                                            |                                                                                                                                                                                       |
| 16.Sample fee     | USD 30-50\$ for per piece. we will return the sample fee to you once you place order |                                                                                                                                                                                       |