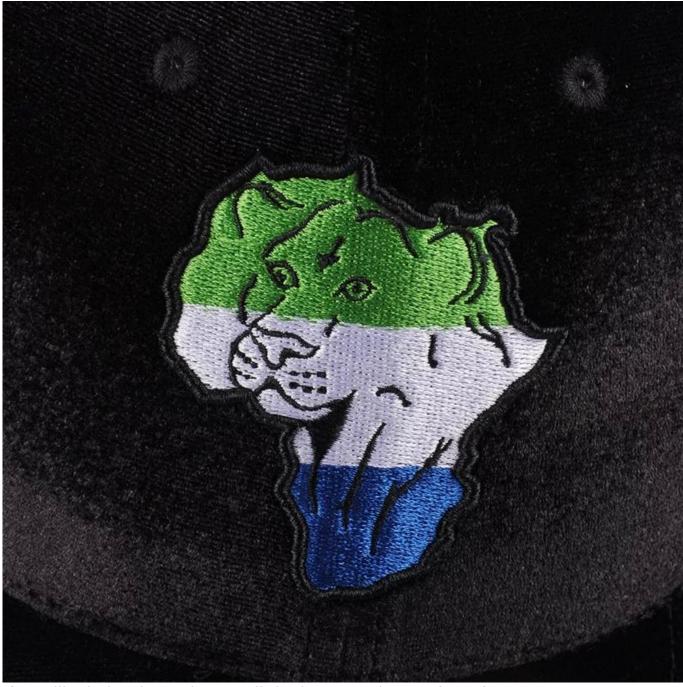

## embroidery black pleuche baseball caps custom First let's listen what our customer say about our products.

| 1.Item                  | optional                                                                                                                                                                           |                                                                        |
|-------------------------|------------------------------------------------------------------------------------------------------------------------------------------------------------------------------------|------------------------------------------------------------------------|
| 2.Shape                 | embroidery black pleuche baseball caps custom                                                                                                                                      |                                                                        |
| 3.Material              | Other material: BIO-washed cotton, heavy weight brushed cotton, pigment dyed, Canvas, Polyester,<br>Acrylic and etc                                                                |                                                                        |
| 4.Back Closure          | Brass, Plastic, Velcro, Metal buckle, elastic. And any kind of back strap closure                                                                                                  |                                                                        |
| 5.Visor                 | Soft or Hard Pre-curved                                                                                                                                                            |                                                                        |
| 6.Color                 | Solid colors: Forest, Mustard, Charcoal, Royal, Grape, Blue, Orange,<br>White and Khaki, ETC.<br>Two toned crown/bill colors:<br>Khaki/Charcoal, Khaki/Blue, and Khaki/Green, ETC. |                                                                        |
| 7.Size                  | Normally,48cm-55cm for kids,56cm-60cm for adults,                                                                                                                                  |                                                                        |
| 8.Logo                  | Printing, Heat transfer printing, Appliqué Embroidery, 3D embroidery etc.                                                                                                          |                                                                        |
| 9.MOQ                   | 50 pcs                                                                                                                                                                             |                                                                        |
| 11.Packing              | 25pcs/polybag,100pcs/carton                                                                                                                                                        |                                                                        |
|                         | 20" Container can contain 60,000pcs approximately                                                                                                                                  |                                                                        |
|                         | 40" Container can contain 12,000pcs approximately                                                                                                                                  |                                                                        |
|                         | 40" High Container can contain 13,000pcs approximately                                                                                                                             |                                                                        |
| 12.Price Term           | FOB                                                                                                                                                                                | Basic price offer depends on final cap's<br>quantity and quality       |
| 13.Shipping Method      | By sea or by air or express                                                                                                                                                        |                                                                        |
| 14.Payment Terms        | T/T,L/C,Western Union[]Paypal.                                                                                                                                                     |                                                                        |
| 15.Sample time          | 4~7 days after we receive your sample fee                                                                                                                                          |                                                                        |
| 16.Sample fee           | USD30 for per piece. we will return the sample fee to you once you place order                                                                                                     |                                                                        |
| 17.Production Lead Time |                                                                                                                                                                                    | 15~20 days approx after your confirmation<br>to pre-production samples |

If you like below hats, please tell the item number to the salesman>>>