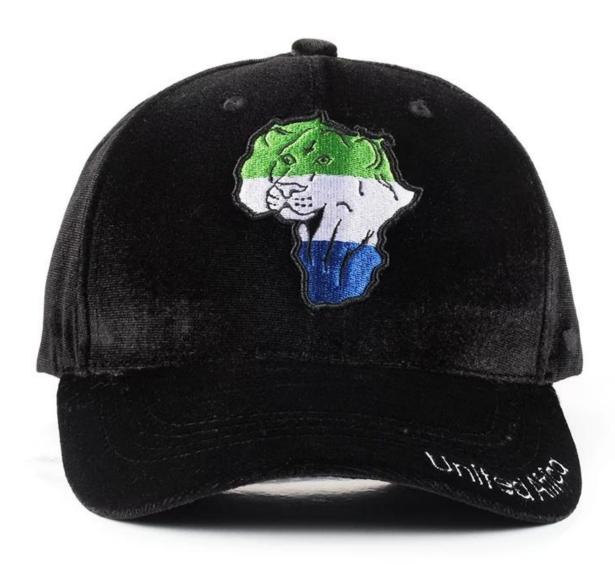

## embroidery black pleuche baseball caps custom First let's listen what our customer say about our products.

| 1.Item                  | optional                                                                                                                                                                           |                                                                        |
|-------------------------|------------------------------------------------------------------------------------------------------------------------------------------------------------------------------------|------------------------------------------------------------------------|
| 2.Shape                 | embroidery black pleuche baseball caps custom                                                                                                                                      |                                                                        |
| 3.Material              | Other material: BIO-washed cotton, heavy weight brushed cotton, pigment dyed, Canvas, Polyester,<br>Acrylic and etc                                                                |                                                                        |
| 4.Back Closure          | Brass, Plastic, Velcro, Metal buckle, elastic. And any kind of back strap closure                                                                                                  |                                                                        |
| 5.Visor                 | Soft or Hard Pre-curved                                                                                                                                                            |                                                                        |
| 6.Color                 | Solid colors: Forest, Mustard, Charcoal, Royal, Grape, Blue, Orange,<br>White and Khaki, ETC.<br>Two toned crown/bill colors:<br>Khaki/Charcoal, Khaki/Blue, and Khaki/Green, ETC. |                                                                        |
| 7.Size                  | Normally,48cm-55cm for kids,56cm-60cm for adults,                                                                                                                                  |                                                                        |
| 8.Logo                  | Printing, Heat transfer printing, Appliqué Embroidery, 3D embroidery etc.                                                                                                          |                                                                        |
| 9.MOQ                   | 50 pcs                                                                                                                                                                             |                                                                        |
| 11.Packing              | 25pcs/polybag,100pcs/carton                                                                                                                                                        |                                                                        |
|                         | 20" Container can contain 60,000pcs approximately                                                                                                                                  |                                                                        |
|                         | 40" Container can contain 12,000pcs approximately                                                                                                                                  |                                                                        |
|                         | 40" High Container can contain 13,000pcs approximately                                                                                                                             |                                                                        |
| 12.Price Term           | FOB                                                                                                                                                                                | Basic price offer depends on final cap's<br>quantity and quality       |
| 13.Shipping Method      | By sea or by air or express                                                                                                                                                        |                                                                        |
| 14.Payment Terms        | T/T,L/C,Western Union[]Paypal.                                                                                                                                                     |                                                                        |
| 15.Sample time          | 4~7 days after we receive your sample fee                                                                                                                                          |                                                                        |
| 16.Sample fee           | USD30 for per piece. we will return the sample fee to you once you place order                                                                                                     |                                                                        |
| 17.Production Lead Time |                                                                                                                                                                                    | 15~20 days approx after your confirmation<br>to pre-production samples |

If you like below hats, please tell the item number to the salesman>>>