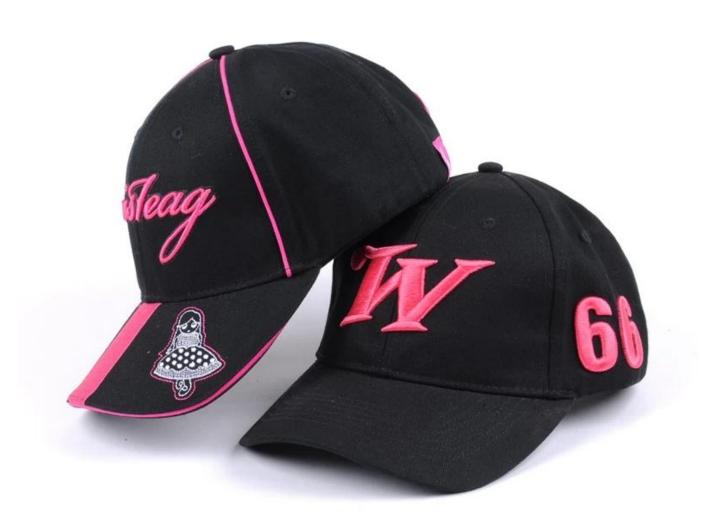

If you like below hats, please tell the item number to the salesman>>>

Customize your hat with your branding or artwork. Choose from any of the following branding options and get creative with your design.

embroidery black cotton sports baseball cap custom