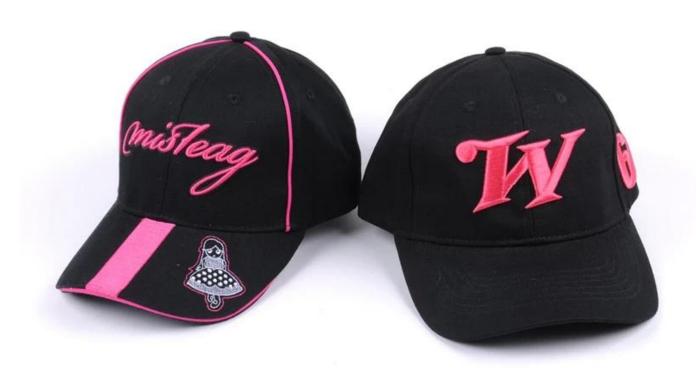

If you like below hats, please tell the item number to the salesman>>>

Customize your hat with your branding or artwork. Choose from any of the following branding options and get creative with your design.

embroidery black cotton sports baseball cap custom