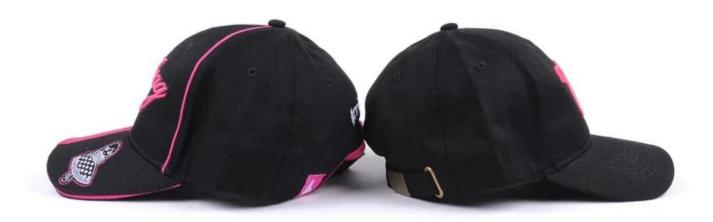

If you like below hats, please tell the item number to the salesman>>>

Customize your hat with your branding or artwork. Choose from any of the following branding options and get creative with your design.

embroidery black cotton sports baseball cap custom