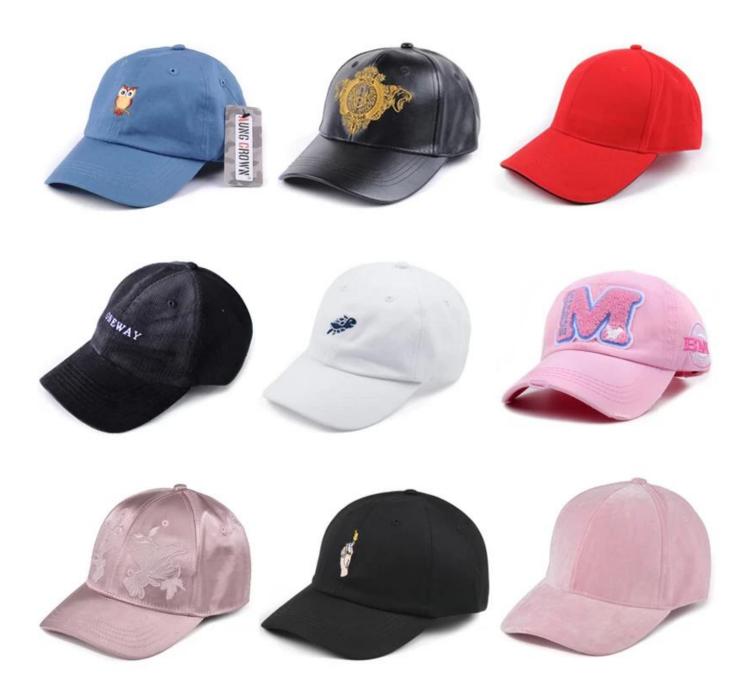

If you like below hats, please tell the item number to the salesman>>>

Customize your hat with your branding or artwork. Choose from any of the following branding options and get creative with your design.

embroidery black cotton sports baseball cap custom