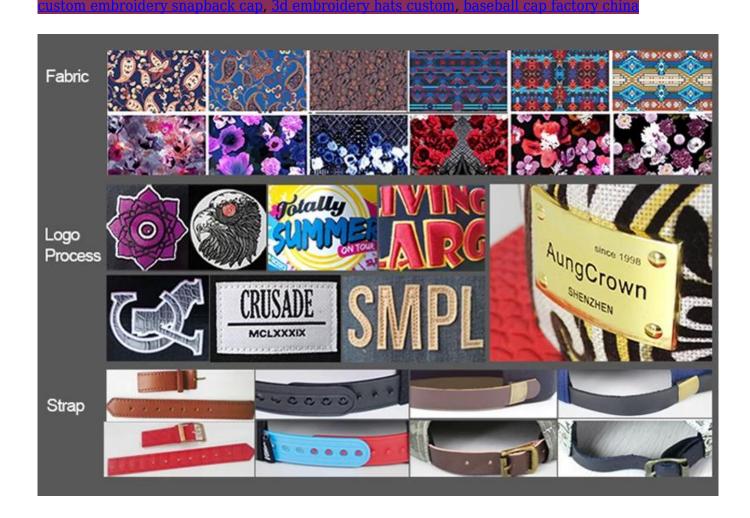

| Item                                                                                        | optional                                                                                         |
|---------------------------------------------------------------------------------------------|--------------------------------------------------------------------------------------------------|
| 2.Shape                                                                                     | Unconstructed or any other design or shape                                                       |
|                                                                                             | Other material: BIO-washed cotton, heavy weight brushed cotton, pigment dyed, Canvas, Polyester, |
|                                                                                             | Acrylic and etc                                                                                  |
| 4.Back Closure                                                                              | Brass, Plastic, Velcro, Metal buckle, elastic. And any kind of back strap closure                |
|                                                                                             | Soft or Hard Pre-curved                                                                          |
| 6.Color                                                                                     | Solid colors: Forest, Mustard, Charcoal, Royal, Grape, Blue, Orange,                             |
|                                                                                             | White and Khaki, ETC.                                                                            |
|                                                                                             | Two toned crown/bill colors:                                                                     |
|                                                                                             | Khaki/Charcoal, Khaki/Blue, and Khaki/Green, ETC.                                                |
| 7.Size                                                                                      | Normally,48cm-55cm for kids,56cm-60cm for adults,                                                |
| 8.Logo                                                                                      | Printing, Heat transfer printing, Appliqué Embroidery, 3D embroidery etc.                        |
| 9.MOQ                                                                                       | 50 pcs                                                                                           |
|                                                                                             | 25pcs/polybag,100pcs/carton                                                                      |
|                                                                                             | 20" Container can contain 60,000pcs approximately                                                |
|                                                                                             | 40" Container can contain 12,000pcs approximately                                                |
|                                                                                             | 40" High Container can contain 13,000pcs approximately                                           |
| 12.Price Term                                                                               | FOB Basic price offer depends on final cap's quantity and quality                                |
| 13.Shipping Method                                                                          | By sea or by air or express                                                                      |
| 14.Payment Terms                                                                            | T/T,L/C,Western Union□Paypal.                                                                    |
| 15.Sample time                                                                              | 4∼7 days after we receive your sample fee                                                        |
| 16.Sample fee                                                                               | USD30 for per piece. we will return the sample fee to you once you place order                   |
| 17.Production Lead Time 15~20 days approx after your confirmation to pre-production samples |                                                                                                  |