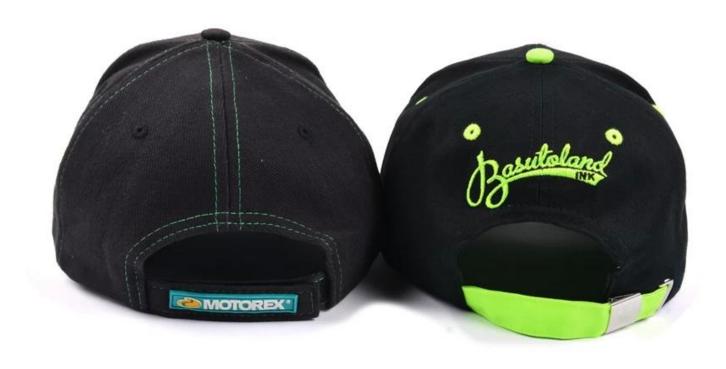

#### First let's listen what our customer say about our products.

- 1: The fabric is up to standard, the test is environmentally friendly, non-toxic, does not cause skin allergies and other symptoms, is a high quality cotton material
- 2: Embroidery using imported embroidery machine
- 3: venting holes on both sides
- 4: The person who works in the hat-like room uses imported machines and needles, and the hats are made with exquisite workmanship and tight needlework.
- 5: The sweat band is pure cotton, and it is comfortable to wear on the head.
- 6: The cap is sandwiched with imported non-woven fabric, the cap is not soft, but it is not quite, the details determine the quality.

7: There is a special inner bag, the outer box is equipped with a stiff carton, and the hat is not deformed.

| Item              | content                                                                              | optional                                                                                                                                                                              |
|-------------------|--------------------------------------------------------------------------------------|---------------------------------------------------------------------------------------------------------------------------------------------------------------------------------------|
| 1.Product Name    | embroidery baseball cap 6 panels hat                                                 |                                                                                                                                                                                       |
| 2.Shape           | constructed                                                                          | Unconstructed or any other design or shape                                                                                                                                            |
| 3.Material        | custom                                                                               | Other material: BIO-washed cotton, heavy weight brushed cotton, pigment dyed, Canvas, Polyester, Acrylic and etc                                                                      |
| 4.Back Closure    | custom                                                                               | leather back strap with brass, plastic buckle, metal buckle, elastic, self-fabric back strap with metal buckle etc. And other kinds of back strap closure depend on your requirments. |
| 5.Visor           | Flat                                                                                 | Soft or Hard Pre-curved                                                                                                                                                               |
| 6.Color           | Custom color                                                                         | Standard color available(special colors available on request, based on pantone color card)                                                                                            |
| 7.Size            | 58cm                                                                                 | Normally,48cm-55cm for kids,56cm-60cm for adults                                                                                                                                      |
| 8.Logo            | 3D<br>embroidery                                                                     | Printing, Heat transfer printing, Applique Embroidery, 3D embroidery leather patch, woven patch, metal patch, felt applique etc.                                                      |
| 9.MOQ             | 25pcs/color/design                                                                   |                                                                                                                                                                                       |
| 10.Carton Size    | 62cm*48cm*36cm                                                                       |                                                                                                                                                                                       |
| 11.Packing        | 25pcs/polybag/inner box,4 inner boxes/carton,100pcs/carton                           |                                                                                                                                                                                       |
|                   | 20" Container can contain 60,000pcs approximately                                    |                                                                                                                                                                                       |
|                   | 40" Container can contain 12,000pcs approximately                                    |                                                                                                                                                                                       |
|                   | 40" High Container can contain 13,000pcs approximately                               |                                                                                                                                                                                       |
| 12.Price Term     | FOB                                                                                  | Basic price offer depends on final cap's quantity and quality                                                                                                                         |
| 13.Shipping Metho | od By sea or by ai                                                                   | ir or express                                                                                                                                                                         |
| 14.Payment Terms  | T/T,L/C,Western Union,Paypal etc.                                                    |                                                                                                                                                                                       |
| 15.Sample time    | 4~7 days after we receive your sample fee                                            |                                                                                                                                                                                       |
| 16.Sample fee     | USD 30-50\$ for per piece. we will return the sample fee to you once you place order |                                                                                                                                                                                       |