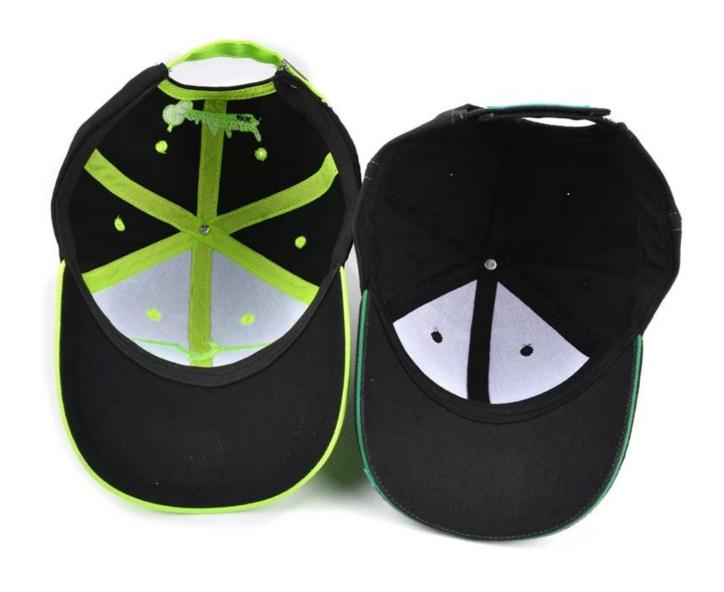

#### First let's listen what our customer say about our products.

- 1: The fabric is up to standard, the test is environmentally friendly, non-toxic, does not cause skin allergies and other symptoms, is a high quality cotton material
- 2: Embroidery using imported embroidery machine
- 3: venting holes on both sides
- 4: The person who works in the hat-like room uses imported machines and needles, and the hats are made with exquisite workmanship and tight needlework.
- 5: The sweat band is pure cotton, and it is comfortable to wear on the head.
- 6: The cap is sandwiched with imported non-woven fabric, the cap is not soft, but it is not quite, the details determine the quality.

7: There is a special inner bag, the outer box is equipped with a stiff carton, and the hat is not deformed.

| Item              | content                                                                              | optional                                                                                                                                                                              |
|-------------------|--------------------------------------------------------------------------------------|---------------------------------------------------------------------------------------------------------------------------------------------------------------------------------------|
| 1.Product Name    | embroidery baseball cap 6 panels hat                                                 |                                                                                                                                                                                       |
| 2.Shape           | constructed                                                                          | Unconstructed or any other design or shape                                                                                                                                            |
| 3.Material        | custom                                                                               | Other material: BIO-washed cotton, heavy weight brushed cotton, pigment dyed, Canvas, Polyester, Acrylic and etc                                                                      |
| 4.Back Closure    | custom                                                                               | leather back strap with brass, plastic buckle, metal buckle, elastic, self-fabric back strap with metal buckle etc. And other kinds of back strap closure depend on your requirments. |
| 5.Visor           | Flat                                                                                 | Soft or Hard Pre-curved                                                                                                                                                               |
| 6.Color           | Custom color                                                                         | Standard color available(special colors available on request, based on pantone color card)                                                                                            |
| 7.Size            | 58cm                                                                                 | Normally,48cm-55cm for kids,56cm-60cm for adults                                                                                                                                      |
| 8.Logo            | 3D<br>embroidery                                                                     | Printing, Heat transfer printing, Applique Embroidery, 3D embroidery leather patch, woven patch, metal patch, felt applique etc.                                                      |
| 9.MOQ             | 25pcs/color/design                                                                   |                                                                                                                                                                                       |
| 10.Carton Size    | 62cm*48cm*36cm                                                                       |                                                                                                                                                                                       |
| 11.Packing        | 25pcs/polybag/inner box,4 inner boxes/carton,100pcs/carton                           |                                                                                                                                                                                       |
|                   | 20" Container can contain 60,000pcs approximately                                    |                                                                                                                                                                                       |
|                   | 40" Container can contain 12,000pcs approximately                                    |                                                                                                                                                                                       |
|                   | 40" High Container can contain 13,000pcs approximately                               |                                                                                                                                                                                       |
| 12.Price Term     | FOB                                                                                  | Basic price offer depends on final cap's quantity and quality                                                                                                                         |
| 13.Shipping Metho | od By sea or by ai                                                                   | ir or express                                                                                                                                                                         |
| 14.Payment Terms  | T/T,L/C,Western Union,Paypal etc.                                                    |                                                                                                                                                                                       |
| 15.Sample time    | 4~7 days after we receive your sample fee                                            |                                                                                                                                                                                       |
| 16.Sample fee     | USD 30-50\$ for per piece. we will return the sample fee to you once you place order |                                                                                                                                                                                       |