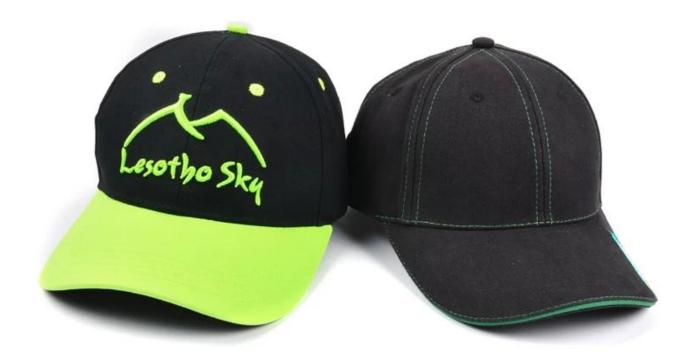

#### embroidery baseball cap 6 panels hat

#### First let's listen what our customer say about our products.

- 1: The fabric is up to standard, the test is environmentally friendly, non-toxic, does not cause skin allergies and other symptoms, is a high quality cotton material
- 2: Embroidery using imported embroidery machine
- 3: venting holes on both sides
- 4: The person who works in the hat-like room uses imported machines and needles, and the hats are made with exquisite workmanship and tight needlework.
- 5: The sweat band is pure cotton, and it is comfortable to wear on the head.
- 6: The cap is sandwiched with imported non-woven fabric, the cap is not soft, but it is not quite, the details determine the quality.

7: There is a special inner bag, the outer box is equipped with a stiff carton, and the hat is not deformed.

| Item              | content                                                                              | optional                                                                                                                                                                              |
|-------------------|--------------------------------------------------------------------------------------|---------------------------------------------------------------------------------------------------------------------------------------------------------------------------------------|
| 1.Product Name    | embroidery baseball cap 6 panels hat                                                 |                                                                                                                                                                                       |
| 2.Shape           | constructed                                                                          | Unconstructed or any other design or shape                                                                                                                                            |
| 3.Material        | custom                                                                               | Other material: BIO-washed cotton, heavy weight brushed cotton, pigment dyed, Canvas, Polyester, Acrylic and etc                                                                      |
| 4.Back Closure    | custom                                                                               | leather back strap with brass, plastic buckle, metal buckle, elastic, self-fabric back strap with metal buckle etc. And other kinds of back strap closure depend on your requirments. |
| 5.Visor           | Flat                                                                                 | Soft or Hard Pre-curved                                                                                                                                                               |
| 6.Color           | Custom color                                                                         | Standard color available(special colors available on request, based on pantone color card)                                                                                            |
| 7.Size            | 58cm                                                                                 | Normally,48cm-55cm for kids,56cm-60cm for adults                                                                                                                                      |
| 8.Logo            | 3D<br>embroidery                                                                     | Printing, Heat transfer printing, Applique Embroidery, 3D embroidery leather patch, woven patch, metal patch, felt applique etc.                                                      |
| 9.MOQ             | 25pcs/color/design                                                                   |                                                                                                                                                                                       |
| 10.Carton Size    | 62cm*48cm*36cm                                                                       |                                                                                                                                                                                       |
| 11.Packing        | 25pcs/polybag/inner box,4 inner boxes/carton,100pcs/carton                           |                                                                                                                                                                                       |
|                   | 20" Container can contain 60,000pcs approximately                                    |                                                                                                                                                                                       |
|                   | 40" Container can contain 12,000pcs approximately                                    |                                                                                                                                                                                       |
|                   | 40" High Container can contain 13,000pcs approximately                               |                                                                                                                                                                                       |
| 12.Price Term     | FOB                                                                                  | Basic price offer depends on final cap's quantity and quality                                                                                                                         |
| 13.Shipping Metho | od By sea or by ai                                                                   | ir or express                                                                                                                                                                         |
| 14.Payment Terms  | T/T,L/C,Western Union,Paypal etc.                                                    |                                                                                                                                                                                       |
| 15.Sample time    | 4~7 days after we receive your sample fee                                            |                                                                                                                                                                                       |
| 16.Sample fee     | USD 30-50\$ for per piece. we will return the sample fee to you once you place order |                                                                                                                                                                                       |