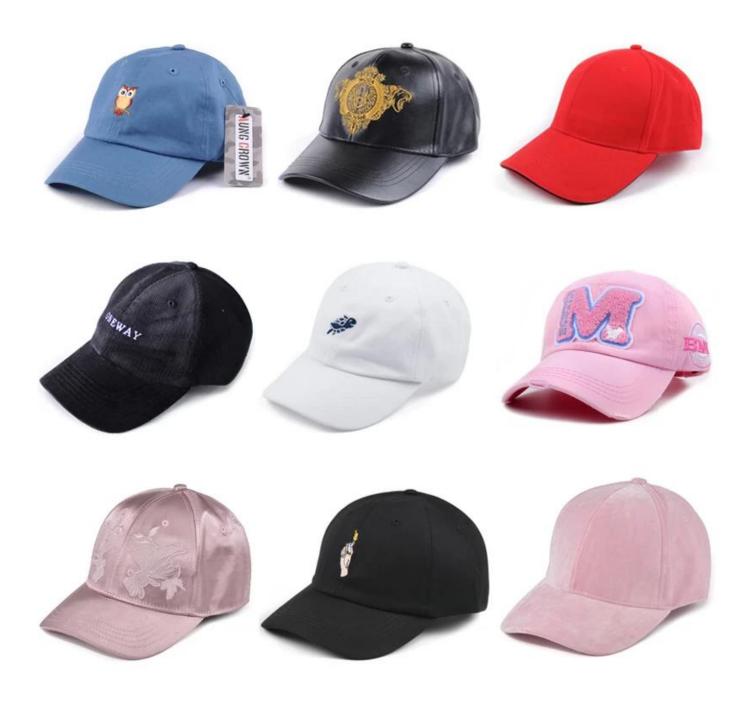

|
| 15.Sample time    | 4~7 days after we receive your sample fee                                            |                                                                                                                                                                                       |
| 16.Sample fee     | USD 30-50\$ for per piece. we will return the sample fee to you once you place order |                                                                                                                                                                                       |







Other baseball cap models you may like



# **ABOUT US**



#### **COMPANY PROFILE**

Aung Crown Caps & Hats Industrial Ltd is one of the fastest growing manufacturers in hat chain. We focus on street style hat chain, such as snapback, 5 panels, baseballhats, knitted hats, and named just less.with years' experiences in hats producing, we also have distinctive view on the international trends, which will definitely help you in construction of designing.

It is our promise to offer our clients excellent service with competative price, high quality and punctual delivery time to get mutualbenefits together.



## OUR FINAL GOAL

Sticking to build a harmony atmosphere with customers and help expand their brands.

#### **OUR TEAM**

Mestering professional knowledge of caps production, being good at english understanding, a passionate