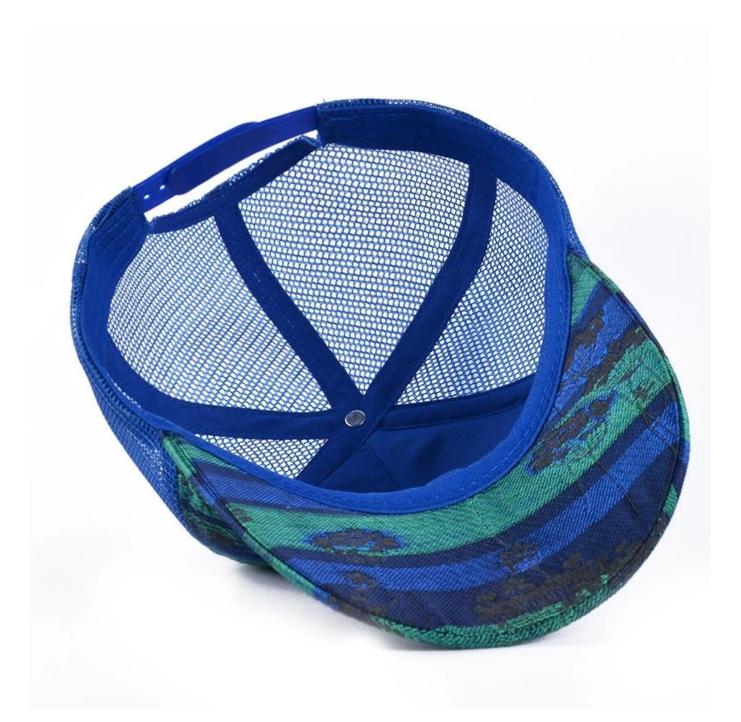

## embossed baseball trucker caps mesh hat <mark>First let's listen what our customer say about our products.</mark>

| 1.Item                  | optional                                                                                                                                                                           |                                                                        |
|-------------------------|------------------------------------------------------------------------------------------------------------------------------------------------------------------------------------|------------------------------------------------------------------------|
| 2.Shape                 | embossed baseball trucker caps mesh hat                                                                                                                                            |                                                                        |
| 3.Material              | Other material: BIO-washed cotton, heavy weight brushed cotton, pigment dyed, Canvas, Polyester,<br>Acrylic and etc                                                                |                                                                        |
| 4.Back Closure          | Brass, Plastic, Velcro, Metal buckle, elastic. And any kind of back strap closure                                                                                                  |                                                                        |
| 5.Visor                 | Soft or Hard Pre-curved                                                                                                                                                            |                                                                        |
| 6.Color                 | Solid colors: Forest, Mustard, Charcoal, Royal, Grape, Blue, Orange,<br>White and Khaki, ETC.<br>Two toned crown/bill colors:<br>Khaki/Charcoal, Khaki/Blue, and Khaki/Green, ETC. |                                                                        |
| 7.Size                  | Normally,48cm-55cm for kids,56cm-60cm for adults,                                                                                                                                  |                                                                        |
| 8.Logo                  | Printing, Heat transfer printing, Appliqué Embroidery, 3D embroidery etc.                                                                                                          |                                                                        |
| 9.MOQ                   | 50 pcs                                                                                                                                                                             |                                                                        |
| 11.Packing              | 25pcs/polybag,100pcs/carton                                                                                                                                                        |                                                                        |
|                         | 20" Container can contain 60,000pcs approximately                                                                                                                                  |                                                                        |
|                         | 40" Container can contain 12,000pcs approximately                                                                                                                                  |                                                                        |
|                         | 40" High Container can contain 13,000pcs approximately                                                                                                                             |                                                                        |
| 12.Price Term           | FOB                                                                                                                                                                                | Basic price offer depends on final cap's<br>quantity and quality       |
| 13.Shipping Method      | By sea or by air or express                                                                                                                                                        |                                                                        |
| 14.Payment Terms        | T/T,L/C,Western Union[]Paypal.                                                                                                                                                     |                                                                        |
| 15.Sample time          | 4~7 days after we receive your sample fee                                                                                                                                          |                                                                        |
| 16.Sample fee           | USD30 for per piece. we will return the sample fee to you once you place order                                                                                                     |                                                                        |
| 17.Production Lead Time |                                                                                                                                                                                    | 15~20 days approx after your confirmation<br>to pre-production samples |

If you like below hats, please tell the item number to the salesman>>>