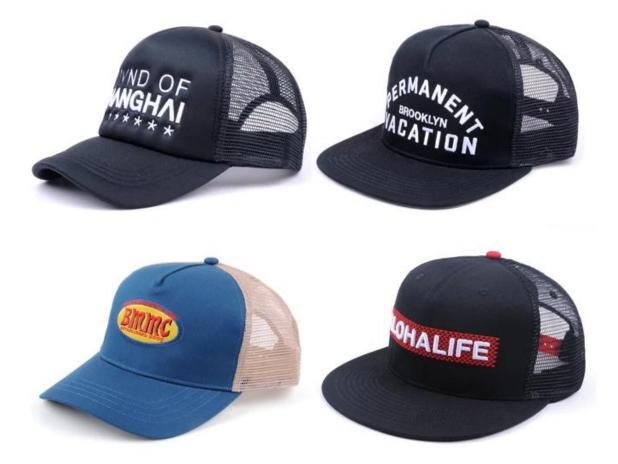

## embossed baseball trucker caps mesh hat <mark>First let's listen what our customer say about our products.</mark>

| 1.Item                  | optional                                                                                                                                                                           |                                                                        |
|-------------------------|------------------------------------------------------------------------------------------------------------------------------------------------------------------------------------|------------------------------------------------------------------------|
| 2.Shape                 | embossed baseball trucker caps mesh hat                                                                                                                                            |                                                                        |
| 3.Material              | Other material: BIO-washed cotton, heavy weight brushed cotton, pigment dyed, Canvas, Polyester,<br>Acrylic and etc                                                                |                                                                        |
| 4.Back Closure          | Brass, Plastic, Velcro, Metal buckle, elastic. And any kind of back strap closure                                                                                                  |                                                                        |
| 5.Visor                 | Soft or Hard Pre-curved                                                                                                                                                            |                                                                        |
| 6.Color                 | Solid colors: Forest, Mustard, Charcoal, Royal, Grape, Blue, Orange,<br>White and Khaki, ETC.<br>Two toned crown/bill colors:<br>Khaki/Charcoal, Khaki/Blue, and Khaki/Green, ETC. |                                                                        |
| 7.Size                  | Normally,48cm-55cm for kids,56cm-60cm for adults,                                                                                                                                  |                                                                        |
| 8.Logo                  | Printing, Heat transfer printing, Appliqué Embroidery, 3D embroidery etc.                                                                                                          |                                                                        |
| 9.MOQ                   | 50 pcs                                                                                                                                                                             |                                                                        |
| 11.Packing              | 25pcs/polybag,100pcs/carton                                                                                                                                                        |                                                                        |
|                         | 20" Container can contain 60,000pcs approximately                                                                                                                                  |                                                                        |
|                         | 40" Container can contain 12,000pcs approximately                                                                                                                                  |                                                                        |
|                         | 40" High Container can contain 13,000pcs approximately                                                                                                                             |                                                                        |
| 12.Price Term           | FOB                                                                                                                                                                                | Basic price offer depends on final cap's<br>quantity and quality       |
| 13.Shipping Method      | By sea or by air or express                                                                                                                                                        |                                                                        |
| 14.Payment Terms        | T/T,L/C,Western Union[]Paypal.                                                                                                                                                     |                                                                        |
| 15.Sample time          | 4~7 days after we receive your sample fee                                                                                                                                          |                                                                        |
| 16.Sample fee           | USD30 for per piece. we will return the sample fee to you once you place order                                                                                                     |                                                                        |
| 17.Production Lead Time |                                                                                                                                                                                    | 15~20 days approx after your confirmation<br>to pre-production samples |

If you like below hats, please tell the item number to the salesman>>>