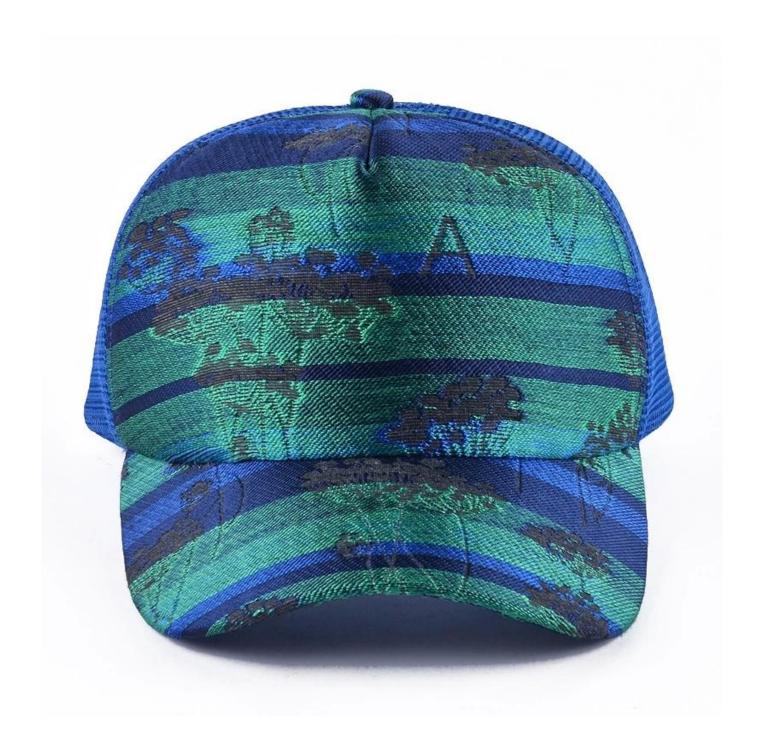

## embossed baseball trucker caps mesh hat <mark>First let's listen what our customer say about our products.</mark>

| 1.Item                  | optional                                                                                                                                                                           |                                                                        |
|-------------------------|------------------------------------------------------------------------------------------------------------------------------------------------------------------------------------|------------------------------------------------------------------------|
| 2.Shape                 | embossed baseball trucker caps mesh hat                                                                                                                                            |                                                                        |
| 3.Material              | Other material: BIO-washed cotton, heavy weight brushed cotton, pigment dyed, Canvas, Polyester,<br>Acrylic and etc                                                                |                                                                        |
| 4.Back Closure          | Brass, Plastic, Velcro, Metal buckle, elastic. And any kind of back strap closure                                                                                                  |                                                                        |
| 5.Visor                 | Soft or Hard Pre-curved                                                                                                                                                            |                                                                        |
| 6.Color                 | Solid colors: Forest, Mustard, Charcoal, Royal, Grape, Blue, Orange,<br>White and Khaki, ETC.<br>Two toned crown/bill colors:<br>Khaki/Charcoal, Khaki/Blue, and Khaki/Green, ETC. |                                                                        |
| 7.Size                  | Normally,48cm-55cm for kids,56cm-60cm for adults,                                                                                                                                  |                                                                        |
| 8.Logo                  | Printing, Heat transfer printing, Appliqué Embroidery, 3D embroidery etc.                                                                                                          |                                                                        |
| 9.MOQ                   | 50 pcs                                                                                                                                                                             |                                                                        |
| 11.Packing              | 25pcs/polybag,100pcs/carton                                                                                                                                                        |                                                                        |
|                         | 20" Container can contain 60,000pcs approximately                                                                                                                                  |                                                                        |
|                         | 40" Container can contain 12,000pcs approximately                                                                                                                                  |                                                                        |
|                         | 40" High Container can contain 13,000pcs approximately                                                                                                                             |                                                                        |
| 12.Price Term           | FOB                                                                                                                                                                                | Basic price offer depends on final cap's<br>quantity and quality       |
| 13.Shipping Method      | By sea or by air or express                                                                                                                                                        |                                                                        |
| 14.Payment Terms        | T/T,L/C,Western Union[]Paypal.                                                                                                                                                     |                                                                        |
| 15.Sample time          | 4~7 days after we receive your sample fee                                                                                                                                          |                                                                        |
| 16.Sample fee           | USD30 for per piece. we will return the sample fee to you once you place order                                                                                                     |                                                                        |
| 17.Production Lead Time |                                                                                                                                                                                    | 15~20 days approx after your confirmation<br>to pre-production samples |

If you like below hats, please tell the item number to the salesman>>>