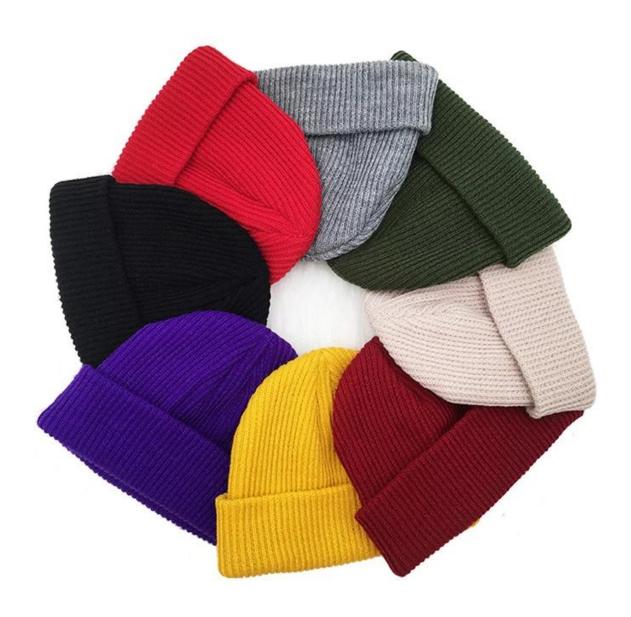

#### designer beanie hats custom, custom winter hats cheap First let's listen what our customer say about our products.

| Item              | content                                               | optional                                                                                                                                                                              |  |
|-------------------|-------------------------------------------------------|---------------------------------------------------------------------------------------------------------------------------------------------------------------------------------------|--|
| 1.Product<br>Name | designer beanie hats custom, custom winter hats cheap |                                                                                                                                                                                       |  |
| 2.Shape           | constructed                                           | Unconstructed or any other design or shape                                                                                                                                            |  |
| 3.Material        | custom                                                | Other material: BIO-washed cotton, heavy weight brushed cotton, pigment dyed, Canvas, Polyester, Acrylic and etc                                                                      |  |
| 4.Back<br>Closure | custom                                                | leather back strap with brass, plastic buckle, metal buckle, elastic, self-fabric back strap with metal buckle etc. And other kinds of back strap closure depend on your requirments. |  |
| 5.Visor           | Flat                                                  | Soft or Hard Pre-curved                                                                                                                                                               |  |
| 6.Color           | Custom color                                          | Standard color available(special colors available on request, based on pantone color card)                                                                                            |  |
| 7.Size            | 58cm                                                  | Normally,48cm-55cm for kids,56cm-60cm for adults                                                                                                                                      |  |
| 8.Logo            | 3D embroidery                                         | Printing, Heat transfer printing, Applique Embroidery, 3D embroidery leather patch, woven patch, metal patch, felt applique etc.                                                      |  |
| 9.MOQ             | 25pcs/color/design                                    |                                                                                                                                                                                       |  |
| 10.Carton<br>Size | 62cm*48cm*36cm                                        |                                                                                                                                                                                       |  |

more beanie hats styles, please contact us now