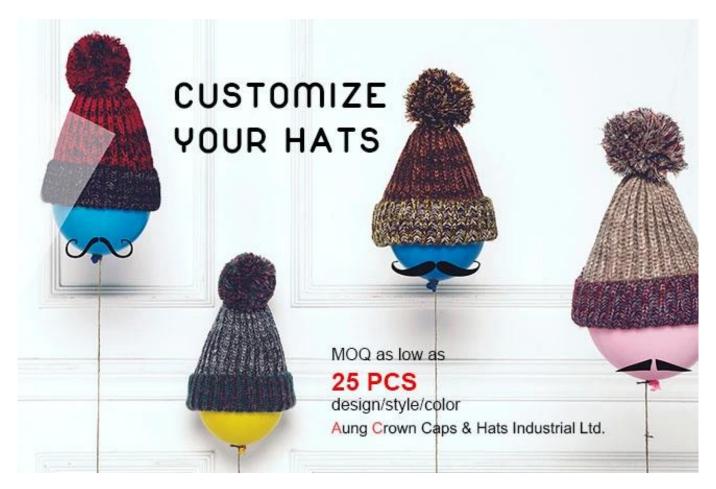

#### designer beanie hats custom, custom winter hats cheap First let's listen what our customer say about our products.

| Item              | content                                               | optional                                                                                                                                                                              |  |
|-------------------|-------------------------------------------------------|---------------------------------------------------------------------------------------------------------------------------------------------------------------------------------------|--|
| 1.Product<br>Name | designer beanie hats custom, custom winter hats cheap |                                                                                                                                                                                       |  |
| 2.Shape           | constructed                                           | Unconstructed or any other design or shape                                                                                                                                            |  |
| 3.Material        | custom                                                | Other material: BIO-washed cotton, heavy weight brushed cotton, pigment dyed, Canvas, Polyester, Acrylic and etc                                                                      |  |
| 4.Back<br>Closure | custom                                                | leather back strap with brass, plastic buckle, metal buckle, elastic, self-fabric back strap with metal buckle etc. And other kinds of back strap closure depend on your requirments. |  |
| 5.Visor           | Flat                                                  | Soft or Hard Pre-curved                                                                                                                                                               |  |
| 6.Color           | Custom color                                          | Standard color available(special colors available on request, based on pantone color card)                                                                                            |  |
| 7.Size            | 58cm                                                  | Normally,48cm-55cm for kids,56cm-60cm for adults                                                                                                                                      |  |
| 8.Logo            | 3D embroidery                                         | Printing, Heat transfer printing, Applique Embroidery, 3D embroidery leather patch, woven patch, metal patch, felt applique etc.                                                      |  |
| 9.MOQ             | 25pcs/color/design                                    |                                                                                                                                                                                       |  |
| 10.Carton<br>Size | 62cm*48cm*36cm                                        |                                                                                                                                                                                       |  |

more beanie hats styles, please contact us now