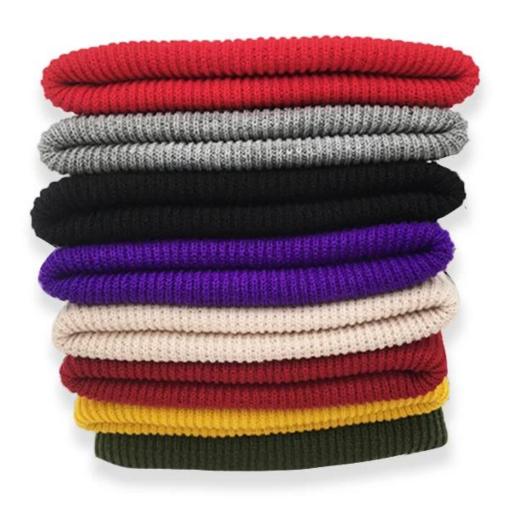

#### designer beanie hats custom, custom winter hats cheap First let's listen what our customer say about our products.

| Item              | content                                               | optional                                                                                                                                                                              |  |
|-------------------|-------------------------------------------------------|---------------------------------------------------------------------------------------------------------------------------------------------------------------------------------------|--|
| 1.Product<br>Name | designer beanie hats custom, custom winter hats cheap |                                                                                                                                                                                       |  |
| 2.Shape           | constructed                                           | Unconstructed or any other design or shape                                                                                                                                            |  |
| 3.Material        | custom                                                | Other material: BIO-washed cotton, heavy weight brushed cotton, pigment dyed, Canvas, Polyester, Acrylic and etc                                                                      |  |
| 4.Back<br>Closure | custom                                                | leather back strap with brass, plastic buckle, metal buckle, elastic, self-fabric back strap with metal buckle etc. And other kinds of back strap closure depend on your requirments. |  |
| 5.Visor           | Flat                                                  | Soft or Hard Pre-curved                                                                                                                                                               |  |
| 6.Color           | Custom color                                          | Standard color available(special colors available on request, based on pantone color card)                                                                                            |  |
| 7.Size            | 58cm                                                  | Normally,48cm-55cm for kids,56cm-60cm for adults                                                                                                                                      |  |
| 8.Logo            | 3D embroidery                                         | Printing, Heat transfer printing, Applique Embroidery, 3D embroidery leather patch, woven patch, metal patch, felt applique etc.                                                      |  |
| 9.MOQ             | 25pcs/color/design                                    |                                                                                                                                                                                       |  |
| 10.Carton<br>Size | 62cm*48cm*36cm                                        |                                                                                                                                                                                       |  |

more beanie hats styles, please contact us now