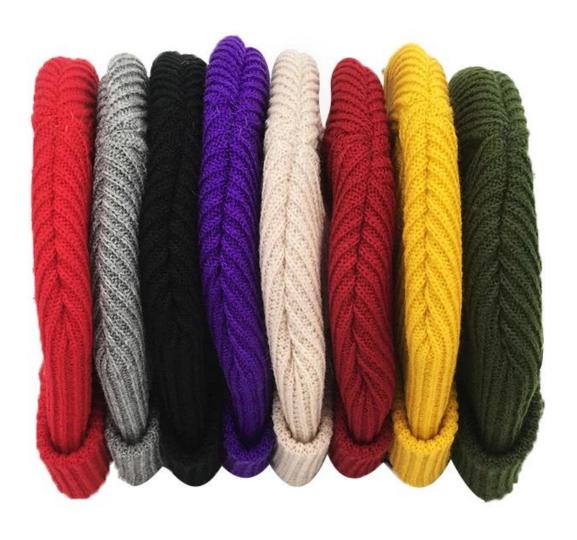

#### designer beanie hats custom, custom winter hats cheap First let's listen what our customer say about our products.

| Item              | content                                               | optional                                                                                                                                                                              |  |
|-------------------|-------------------------------------------------------|---------------------------------------------------------------------------------------------------------------------------------------------------------------------------------------|--|
| 1.Product<br>Name | designer beanie hats custom, custom winter hats cheap |                                                                                                                                                                                       |  |
| 2.Shape           | constructed                                           | Unconstructed or any other design or shape                                                                                                                                            |  |
| 3.Material        | custom                                                | Other material: BIO-washed cotton, heavy weight brushed cotton, pigment dyed, Canvas, Polyester, Acrylic and etc                                                                      |  |
| 4.Back<br>Closure | custom                                                | leather back strap with brass, plastic buckle, metal buckle, elastic, self-fabric back strap with metal buckle etc. And other kinds of back strap closure depend on your requirments. |  |
| 5.Visor           | Flat                                                  | Soft or Hard Pre-curved                                                                                                                                                               |  |
| 6.Color           | Custom color                                          | Standard color available(special colors available on request, based on pantone color card)                                                                                            |  |
| 7.Size            | 58cm                                                  | Normally,48cm-55cm for kids,56cm-60cm for adults                                                                                                                                      |  |
| 8.Logo            | 3D embroidery                                         | Printing, Heat transfer printing, Applique Embroidery, 3D embroidery leather patch, woven patch, metal patch, felt applique etc.                                                      |  |
| 9.MOQ             | 25pcs/color/design                                    |                                                                                                                                                                                       |  |
| 10.Carton<br>Size | 62cm*48cm*36cm                                        |                                                                                                                                                                                       |  |

more beanie hats styles, please contact us now