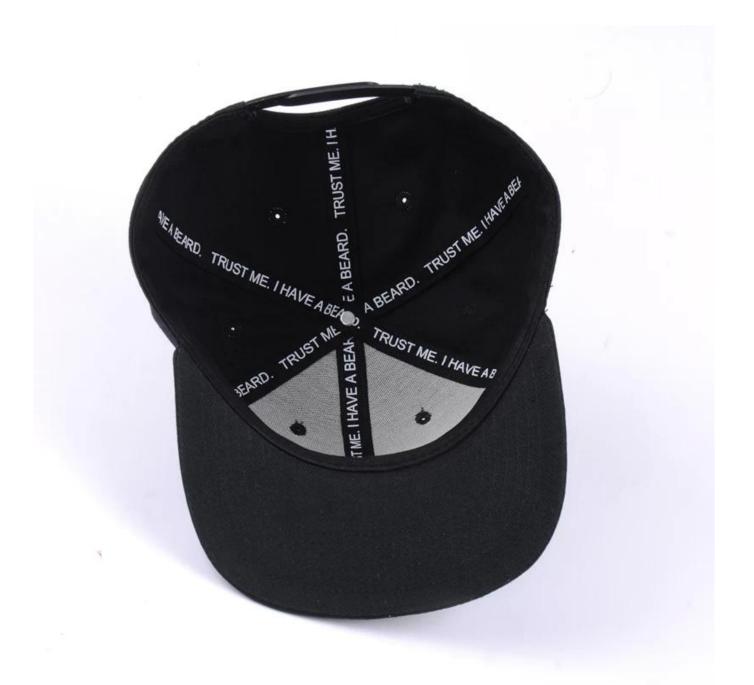

## Design your own snapback hat, online all black blue jays hat

| 2.Shape  Unconstructed or any other design or shape  Other material: BIO-washed cotton, heavy weight brushed cotton, pigment dyed, Canvas, Polyester, Acrylic and etc  4.Back Closure  Brass, Plastic, Velcro, Metal buckle, elastic. And any kind of back strap closure  Soft or Hard Pre-curved  Solid colors: Forest, Mustard, Charcoal, Royal, Grape, Blue, Orange, White and Khaki, ETC. Two toned crown/bill colors: Khaki/Charcoal, Khaki/Blue, and Khaki/Green, ETC.  7.Size  Normally,48cm-55cm for kids,56cm-60cm for adults,  8.Logo Printing, Heat transfer printing, Appliqué Embroidery, 3D embroidery etc.  9.MOQ  50 pcs  25pcs/polybag,100pcs/carton  20" Container can contain 60,000pcs approximately 40" Container can contain 12,000pcs approximately 40" Container can contain 13,000pcs approximately 11.Packing  12.Price Term FOB   Basic price offer depends on final cap's quantity and quality 13.Shipping Method By sea or by air or express 14.Payment Terms T/T,L/C, Western Union[Paypal.]  4~7 days after we receive your sample fee                                                                                                                                                                                                                                                                                                                                                                                                                                                                                                                                                                                                                                                                                                                                                                                                                                                                                                                                                                                                                                                          | 2001gii your own shapsachi hadyonime an shach shac jays had |                                                                                   |
|--------------------------------------------------------------------------------------------------------------------------------------------------------------------------------------------------------------------------------------------------------------------------------------------------------------------------------------------------------------------------------------------------------------------------------------------------------------------------------------------------------------------------------------------------------------------------------------------------------------------------------------------------------------------------------------------------------------------------------------------------------------------------------------------------------------------------------------------------------------------------------------------------------------------------------------------------------------------------------------------------------------------------------------------------------------------------------------------------------------------------------------------------------------------------------------------------------------------------------------------------------------------------------------------------------------------------------------------------------------------------------------------------------------------------------------------------------------------------------------------------------------------------------------------------------------------------------------------------------------------------------------------------------------------------------------------------------------------------------------------------------------------------------------------------------------------------------------------------------------------------------------------------------------------------------------------------------------------------------------------------------------------------------------------------------------------------------------------------------------------------------|-------------------------------------------------------------|-----------------------------------------------------------------------------------|
| Other material: BIO-washed cotton, heavy weight brushed cotton, pigment dyed, Canvas, Polyester, Acrylic and etc  4.Back Closure  Brass, Plastic, Velcro, Metal buckle, elastic. And any kind of back strap closure  Soft or Hard Pre-curved  Solid colors: Forest, Mustard, Charcoal, Royal, Grape, Blue, Orange, White and Khaki, ETC. Two toned crown/bill colors: Khaki/Charcoal, Khaki/Blue, and Khaki/Green, ETC.  Normally,48cm-55cm for kids,56cm-60cm for adults,  B.Logo  Printing, Heat transfer printing, Appliqué Embroidery, 3D embroidery etc.  9.MOQ  50 pcs  25pcs/polybag,100pcs/carton  20" Container can contain 60,000pcs approximately 40" Container can contain 12,000pcs approximately 40" High Container can contain 13,000pcs approximately 40" High Container can contain 13,000pcs approximately  12.Price Term  FOB Basic price offer depends on final cap's quantity and quality  13.Shipping Method By sea or by air or express  14.Payment Terms  T/T,L/C,Western Union Paypal.  15.Sample time  4~7 days after we receive your sample fee  USD30 for per piece. we will return the sample fee to you once you place order                                                                                                                                                                                                                                                                                                                                                                                                                                                                                                                                                                                                                                                                                                                                                                                                                                                                                                                                                                     | Item                                                        | optional                                                                          |
| Acrylic and etc  4.Back Closure Brass, Plastic, Velcro, Metal buckle, elastic. And any kind of back strap closure  5.Visor Soft or Hard Pre-curved  Solid colors: Forest, Mustard, Charcoal, Royal, Grape, Blue, Orange, White and Khaki, ETC. Two toned crown/bill colors: Khaki/Charcoal, Khaki/Blue, and Khaki/Green, ETC.  7.Size Normally,48cm-55cm for kids,56cm-60cm for adults, 8.Logo Printing, Heat transfer printing, Appliqué Embroidery, 3D embroidery etc.  9.MOQ 50 pcs  25pcs/polybag,100pcs/carton 20" Container can contain 60,000pcs approximately 40" Container can contain 12,000pcs approximately 40" High Container can contain 13,000pcs approximately 12.Price Term FOB Basic price offer depends on final cap's quantity and quality 13.Shipping Method By sea or by air or express 14.Payment Terms T/T,L/C,Western Union[Paypal. 15.Sample time 4~7 days after we receive your sample fee 16.Sample fee USD30 for per piece. we will return the sample fee to you once you place order                                                                                                                                                                                                                                                                                                                                                                                                                                                                                                                                                                                                                                                                                                                                                                                                                                                                                                                                                                                                                                                                                                             | 2.Shape                                                     | Unconstructed or any other design or shape                                        |
| Solid colors: Forest, Mustard, Charcoal, Royal, Grape, Blue, Orange, White and Khaki, ETC. Two toned crown/bill colors: Khaki/Charcoal, Khaki/Blue, and Khaki/Green, ETC.  Normally,48cm-55cm for kids,56cm-60cm for adults, B.Logo Printing, Heat transfer printing, Appliqué Embroidery, 3D embroidery etc.  9.MOQ 50 pcs  25pcs/polybag,100pcs/carton 20" Container can contain 60,000pcs approximately 40" Container can contain 12,000pcs approximately 40" High Container can contain 13,000pcs approximately 12.Price Term FOB Basic price offer depends on final cap's quantity and quality 13.Shipping Method By sea or by air or express 14.Payment Terms T/T,L/C,Western Union[Paypal.] 15.Sample time 4~7 days after we receive your sample fee 16.Sample fee USD30 for per piece. we will return the sample fee to you once you place order                                                                                                                                                                                                                                                                                                                                                                                                                                                                                                                                                                                                                                                                                                                                                                                                                                                                                                                                                                                                                                                                                                                                                                                                                                                                       | 3.Material                                                  |                                                                                   |
| Solid colors: Forest, Mustard, Charcoal, Royal, Grape, Blue, Orange, White and Khaki, ETC. Two toned crown/bill colors: Khaki/Charcoal, Khaki/Blue, and Khaki/Green, ETC.  7. Size Normally,48cm-55cm for kids,56cm-60cm for adults, 8. Logo Printing, Heat transfer printing, Appliqué Embroidery, 3D embroidery etc.  9. MOQ 50 pcs  25pcs/polybag,100pcs/carton 20" Container can contain 60,000pcs approximately 40" Container can contain 12,000pcs approximately 40" High Container can contain 13,000pcs approximately 12. Price Term FOB Basic price offer depends on final cap's quantity and quality 13. Shipping Method By sea or by air or express 14. Payment Terms T/T, L/C, Western Union Paypal.  15. Sample time 4~7 days after we receive your sample fee 16. Sample fee USD30 for per piece. we will return the sample fee to you once you place order                                                                                                                                                                                                                                                                                                                                                                                                                                                                                                                                                                                                                                                                                                                                                                                                                                                                                                                                                                                                                                                                                                                                                                                                                                                      | 4.Back Closure                                              | Brass, Plastic, Velcro, Metal buckle, elastic. And any kind of back strap closure |
| White and Khaki, ETC. Two toned crown/bill colors: Khaki/Charcoal, Khaki/Blue, and Khaki/Green, ETC.  Normally,48cm-55cm for kids,56cm-60cm for adults,  Logo Printing, Heat transfer printing, Appliqué Embroidery, 3D embroidery etc.  Description of the printing of the pr | 5.Visor                                                     | Soft or Hard Pre-curved                                                           |
| 8.Logo Printing, Heat transfer printing, Appliqué Embroidery, 3D embroidery etc.  9.MOQ 50 pcs 25pcs/polybag,100pcs/carton 20" Container can contain 60,000pcs approximately 40" Container can contain 12,000pcs approximately 40" High Container can contain 13,000pcs approximately  12.Price Term FOB Basic price offer depends on final cap's quantity and quality  13.Shipping Method By sea or by air or express 14.Payment Terms T/T,L/C,Western Union Paypal.  15.Sample time 4~7 days after we receive your sample fee  16.Sample fee USD30 for per piece. we will return the sample fee to you once you place order                                                                                                                                                                                                                                                                                                                                                                                                                                                                                                                                                                                                                                                                                                                                                                                                                                                                                                                                                                                                                                                                                                                                                                                                                                                                                                                                                                                                                                                                                                  | 6.Color                                                     | White and Khaki, ETC.<br>Two toned crown/bill colors:                             |
| 9.MOQ 50 pcs  25pcs/polybag,100pcs/carton 20" Container can contain 60,000pcs approximately 40" Container can contain 12,000pcs approximately 40" High Container can contain 13,000pcs approximately 12.Price Term FOB Basic price offer depends on final cap's quantity and quality 13.Shipping Method By sea or by air or express 14.Payment Terms T/T,L/C,Western Union Paypal. 15.Sample time 4~7 days after we receive your sample fee 16.Sample fee USD30 for per piece. we will return the sample fee to you once you place order                                                                                                                                                                                                                                                                                                                                                                                                                                                                                                                                                                                                                                                                                                                                                                                                                                                                                                                                                                                                                                                                                                                                                                                                                                                                                                                                                                                                                                                                                                                                                                                       | 7.Size                                                      | Normally,48cm-55cm for kids,56cm-60cm for adults,                                 |
| 25pcs/polybag,100pcs/carton 20" Container can contain 60,000pcs approximately 40" Container can contain 12,000pcs approximately 40" High Container can contain 13,000pcs approximately 12.Price Term FOB Basic price offer depends on final cap's quantity and quality 13.Shipping Method By sea or by air or express 14.Payment Terms T/T,L/C,Western Union Paypal. 15.Sample time 4~7 days after we receive your sample fee 16.Sample fee USD30 for per piece. we will return the sample fee to you once you place order                                                                                                                                                                                                                                                                                                                                                                                                                                                                                                                                                                                                                                                                                                                                                                                                                                                                                                                                                                                                                                                                                                                                                                                                                                                                                                                                                                                                                                                                                                                                                                                                     | 8.Logo                                                      | Printing, Heat transfer printing, Appliqué Embroidery, 3D embroidery etc.         |
| 20" Container can contain 60,000pcs approximately 40" Container can contain 12,000pcs approximately 40" High Container can contain 13,000pcs approximately 12.Price Term FOB Basic price offer depends on final cap's quantity and quality 13.Shipping Method By sea or by air or express 14.Payment Terms T/T,L/C,Western Union Paypal. 15.Sample time 4~7 days after we receive your sample fee 16.Sample fee USD30 for per piece. we will return the sample fee to you once you place order                                                                                                                                                                                                                                                                                                                                                                                                                                                                                                                                                                                                                                                                                                                                                                                                                                                                                                                                                                                                                                                                                                                                                                                                                                                                                                                                                                                                                                                                                                                                                                                                                                 | 9.MOQ                                                       | 50 pcs                                                                            |
| 40" Container can contain 12,000pcs approximately 40" High Container can contain 13,000pcs approximately  12.Price Term FOB Basic price offer depends on final cap's quantity and quality  13.Shipping Method By sea or by air or express  14.Payment Terms T/T,L/C,Western Union Paypal.  15.Sample time 4~7 days after we receive your sample fee  16.Sample fee USD30 for per piece. we will return the sample fee to you once you place order                                                                                                                                                                                                                                                                                                                                                                                                                                                                                                                                                                                                                                                                                                                                                                                                                                                                                                                                                                                                                                                                                                                                                                                                                                                                                                                                                                                                                                                                                                                                                                                                                                                                              | 11.Packing                                                  | 25pcs/polybag,100pcs/carton                                                       |
| 40" Container can contain 12,000pcs approximately 40" High Container can contain 13,000pcs approximately  12.Price Term FOB Basic price offer depends on final cap's quantity and quality  13.Shipping Method By sea or by air or express  14.Payment Terms T/T,L/C,Western Union Paypal.  15.Sample time 4~7 days after we receive your sample fee  16.Sample fee USD30 for per piece. we will return the sample fee to you once you place order                                                                                                                                                                                                                                                                                                                                                                                                                                                                                                                                                                                                                                                                                                                                                                                                                                                                                                                                                                                                                                                                                                                                                                                                                                                                                                                                                                                                                                                                                                                                                                                                                                                                              |                                                             | 20" Container can contain 60,000pcs approximately                                 |
| 12.Price Term FOB Basic price offer depends on final cap's quantity and quality 13.Shipping Method By sea or by air or express 14.Payment Terms T/T,L/C,Western Union□Paypal. 15.Sample time 4~7 days after we receive your sample fee 16.Sample fee USD30 for per piece. we will return the sample fee to you once you place order                                                                                                                                                                                                                                                                                                                                                                                                                                                                                                                                                                                                                                                                                                                                                                                                                                                                                                                                                                                                                                                                                                                                                                                                                                                                                                                                                                                                                                                                                                                                                                                                                                                                                                                                                                                            |                                                             | 40" Container can contain 12,000pcs approximately                                 |
| 13.Shipping Method By sea or by air or express  14.Payment Terms T/T,L/C,Western Union Paypal.  15.Sample time 4~7 days after we receive your sample fee  16.Sample fee USD30 for per piece. we will return the sample fee to you once you place order                                                                                                                                                                                                                                                                                                                                                                                                                                                                                                                                                                                                                                                                                                                                                                                                                                                                                                                                                                                                                                                                                                                                                                                                                                                                                                                                                                                                                                                                                                                                                                                                                                                                                                                                                                                                                                                                         |                                                             | 40" High Container can contain 13,000pcs approximately                            |
| 14.Payment Terms T/T,L/C,Western Union Paypal.  15.Sample time 4~7 days after we receive your sample fee USD30 for per piece. we will return the sample fee to you once you place order                                                                                                                                                                                                                                                                                                                                                                                                                                                                                                                                                                                                                                                                                                                                                                                                                                                                                                                                                                                                                                                                                                                                                                                                                                                                                                                                                                                                                                                                                                                                                                                                                                                                                                                                                                                                                                                                                                                                        | 12.Price Term                                               | FOB Basic price offer depends on final cap's quantity and quality                 |
| 15.Sample time 4~7 days after we receive your sample fee 16.Sample fee USD30 for per piece. we will return the sample fee to you once you place order                                                                                                                                                                                                                                                                                                                                                                                                                                                                                                                                                                                                                                                                                                                                                                                                                                                                                                                                                                                                                                                                                                                                                                                                                                                                                                                                                                                                                                                                                                                                                                                                                                                                                                                                                                                                                                                                                                                                                                          | 13.Shipping MethodBy sea or by air or express               |                                                                                   |
| 16.Sample fee USD30 for per piece. we will return the sample fee to you once you place order                                                                                                                                                                                                                                                                                                                                                                                                                                                                                                                                                                                                                                                                                                                                                                                                                                                                                                                                                                                                                                                                                                                                                                                                                                                                                                                                                                                                                                                                                                                                                                                                                                                                                                                                                                                                                                                                                                                                                                                                                                   | 14.Payment Terms                                            | T/T,L/C,Western Union□Paypal.                                                     |
|                                                                                                                                                                                                                                                                                                                                                                                                                                                                                                                                                                                                                                                                                                                                                                                                                                                                                                                                                                                                                                                                                                                                                                                                                                                                                                                                                                                                                                                                                                                                                                                                                                                                                                                                                                                                                                                                                                                                                                                                                                                                                                                                | 15.Sample time                                              | 4∼7 days after we receive your sample fee                                         |
| 17.Production Lead Time 15~20 days approx after your confirmation to pre-production samples                                                                                                                                                                                                                                                                                                                                                                                                                                                                                                                                                                                                                                                                                                                                                                                                                                                                                                                                                                                                                                                                                                                                                                                                                                                                                                                                                                                                                                                                                                                                                                                                                                                                                                                                                                                                                                                                                                                                                                                                                                    | 16.Sample fee                                               | USD30 for per piece. we will return the sample fee to you once you place order    |
| 17.Production Lead Time 15~20 days approx after your confirmation to pre-production samples                                                                                                                                                                                                                                                                                                                                                                                                                                                                                                                                                                                                                                                                                                                                                                                                                                                                                                                                                                                                                                                                                                                                                                                                                                                                                                                                                                                                                                                                                                                                                                                                                                                                                                                                                                                                                                                                                                                                                                                                                                    |                                                             |                                                                                   |