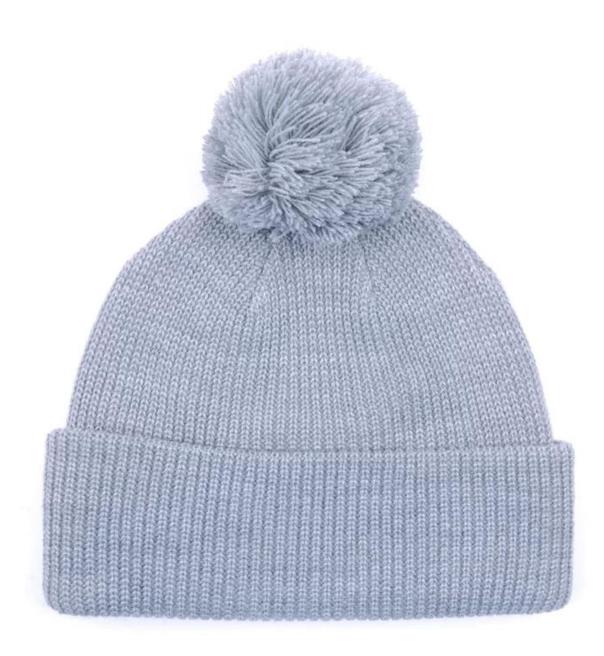

Exquisitely contoured hat(design your own beanie hat)

- 1: The hat type is tough and smooth.
- 2: Strict structure, fine workmanship