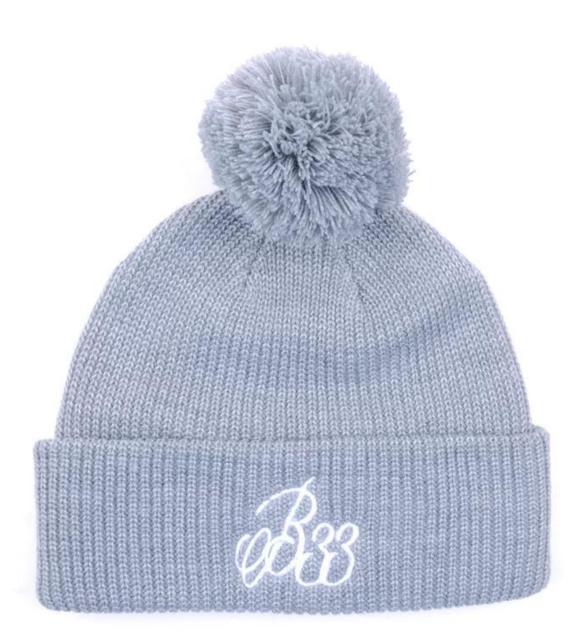

Exquisitely contoured hat(design your own beanie hat)

- 1: The hat type is tough and smooth.
- 2: Strict structure, fine workmanship

### Exquisite three-dimensional embroidery process

- 1: Three-dimensional embroidery, the edge line is clear and burr-free
- 2: Double-layer superimposed embroidery technology, exquisite and quality