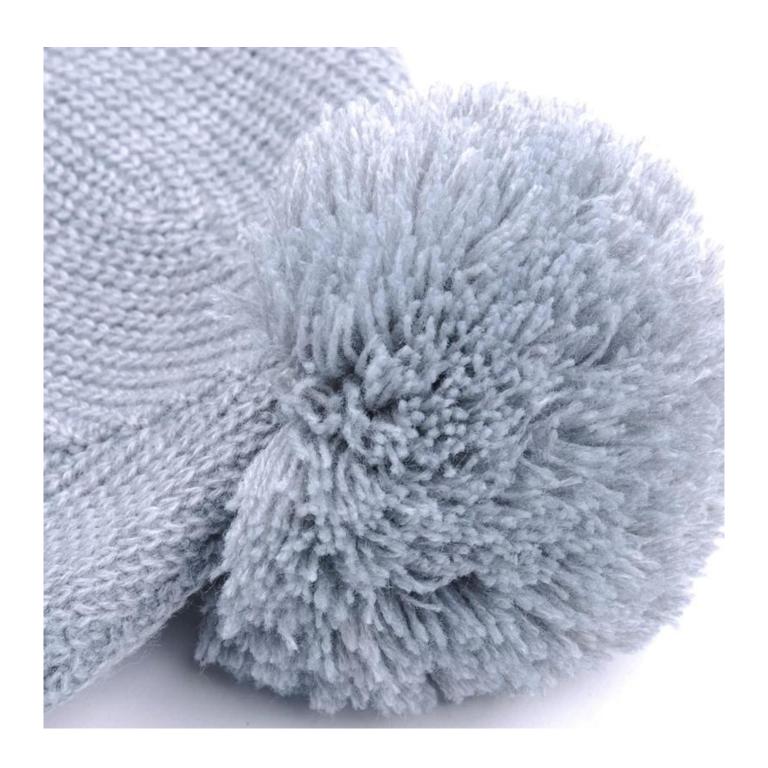

#### Made of wool-blend fabric

- 1:20% wool, 80% polyester, wool blend fabric
- 2: It has a better profile. The face is half-feeling, soft, fluffy and elastic.
- 3: The wool-blend fabric has a bright spot in the sunlight and the grain is clearer.