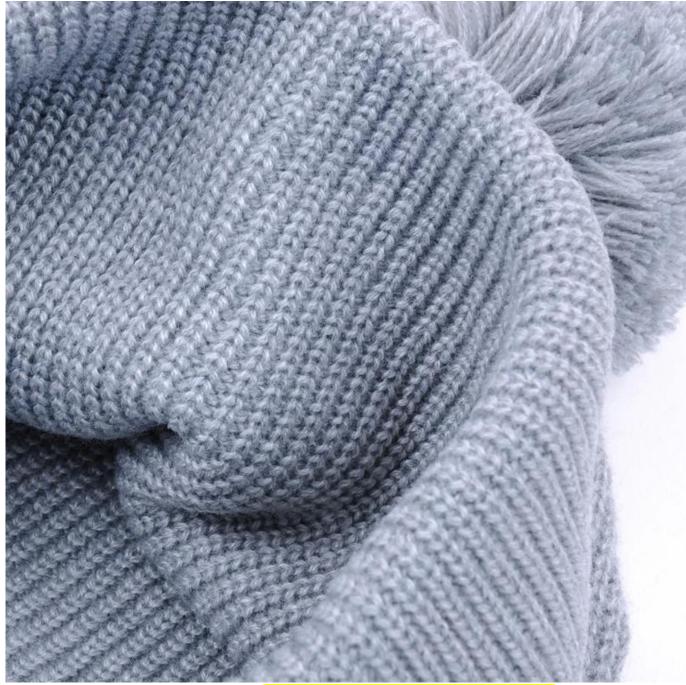

#### Made of wool-blend fabric

- 1:20% wool, 80% polyester, wool blend fabric
- 2: It has a better profile. The face is half-feeling, soft, fluffy and elastic.
- 3: The wool-blend fabric has a bright spot in the sunlight and the grain is clearer.