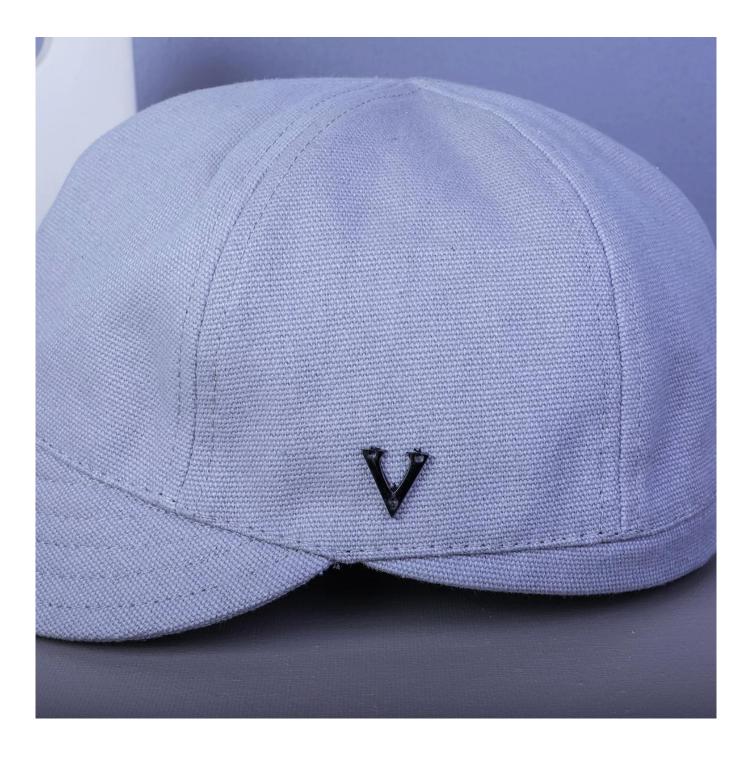

#### design vfa logo plain special caps custom First let's listen what our customer say about our products.

Do you want a special and eye-catching hat for your cosplay show,magic performance, or other festival dressing up?This creatively airline stewardessdesigned hat that made of high quality material will meet your expectation. Soft, lightweight with refined crafts, this hat is super comfortable to wear. It will be an essential prop for your whole dressing upto give you a fashion style and meanwhile keep your head warm.