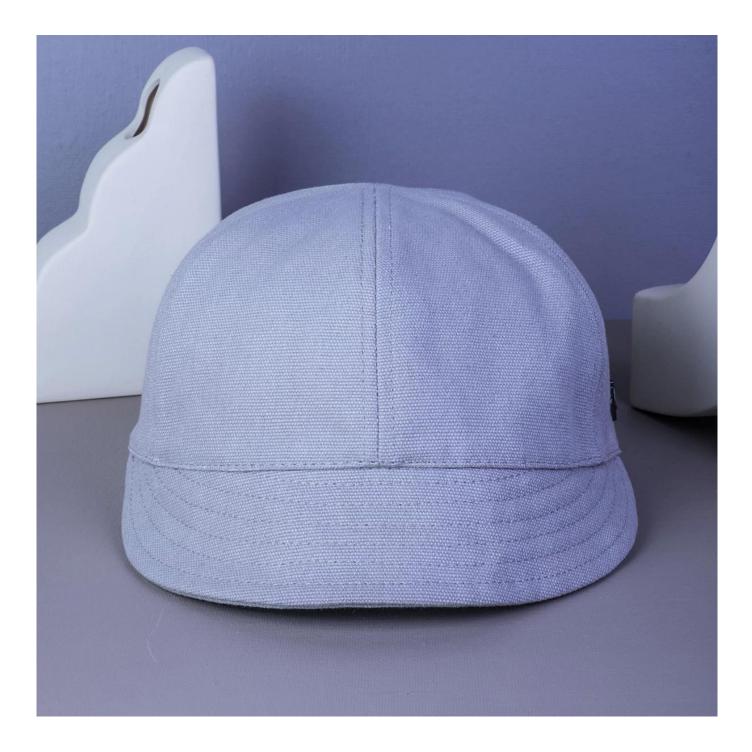

#### design vfa logo plain special caps custom First let's listen what our customer say about our products.

Do you want a special and eye-catching hat for your cosplay show,magic performance, or other festival dressing up?This creatively airline stewardessdesigned hat that made of high quality material will meet your expectation. Soft, lightweight with refined crafts, this hat is super comfortable to wear. It will be an essential prop for your whole dressing upto give you a fashion style and meanwhile keep your head warm.