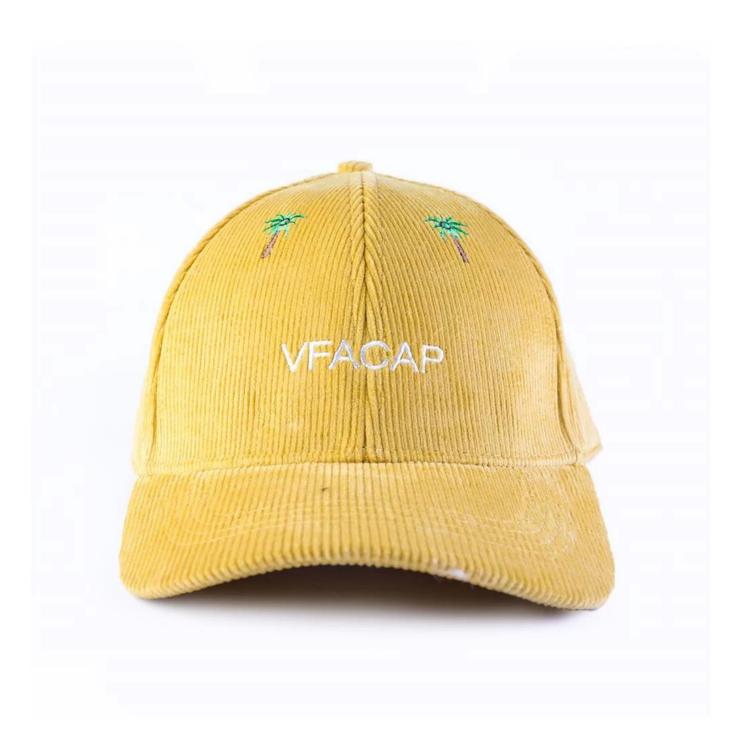

## design vfa logo corduroy baseball caps custom First let's listen what our customer say about our products.

Our products are original foreign trade originals, unique styles and exquisite workmanship. Strictly in accordance with the requirements of the European and American markets. All the materials are environmentally friendly and will not harm the skin. Please feel free to customize.

| 1.Item                  | optional                                                                                                                                                                           |                                                                        |
|-------------------------|------------------------------------------------------------------------------------------------------------------------------------------------------------------------------------|------------------------------------------------------------------------|
| 2.Shape                 | design vfa logo corduroy baseball caps custom                                                                                                                                      |                                                                        |
| 3.Material              | Other material: BIO-washed cotton, heavy weight brushed cotton, pigment dyed, Canvas, Polyester,<br>Acrylic and etc                                                                |                                                                        |
| 4.Back Closure          | Brass, Plastic, Velcro, Metal buckle, elastic. And any kind of back strap closure                                                                                                  |                                                                        |
| 5.Visor                 | Soft or Hard Pre-curved                                                                                                                                                            |                                                                        |
| 6.Color                 | Solid colors: Forest, Mustard, Charcoal, Royal, Grape, Blue, Orange,<br>White and Khaki, ETC.<br>Two toned crown/bill colors:<br>Khaki/Charcoal, Khaki/Blue, and Khaki/Green, ETC. |                                                                        |
| 7.Size                  | Normally,48cm-55cm for kids,56cm-60cm for adults,                                                                                                                                  |                                                                        |
| 8.Logo                  | Printing, Heat transfer printing, Appliqué Embroidery, 3D embroidery etc.                                                                                                          |                                                                        |
| 9.MOQ                   | 50 pcs                                                                                                                                                                             |                                                                        |
| 11.Packing              | 25pcs/polybag,100pcs/carton                                                                                                                                                        |                                                                        |
|                         | 20" Container can contain 60,000pcs approximately                                                                                                                                  |                                                                        |
|                         | 40" Container can contain 12,000pcs approximately                                                                                                                                  |                                                                        |
|                         | 40" High Container can contain 13,000pcs approximately                                                                                                                             |                                                                        |
| 12.Price Term           | FOB                                                                                                                                                                                | Basic price offer depends on final cap's quantity and quality          |
| 13.Shipping Method      | By sea or by air or express                                                                                                                                                        |                                                                        |
| 14.Payment Terms        | T/T,L/C,Western Union[]Paypal.                                                                                                                                                     |                                                                        |
| 15.Sample time          | 4~7 days after we receive your sample fee                                                                                                                                          |                                                                        |
| 16.Sample fee           | USD30 for per piece. we will return the sample fee to you once you place order                                                                                                     |                                                                        |
| 17.Production Lead Time |                                                                                                                                                                                    | 15~20 days approx after your confirmation<br>to pre-production samples |