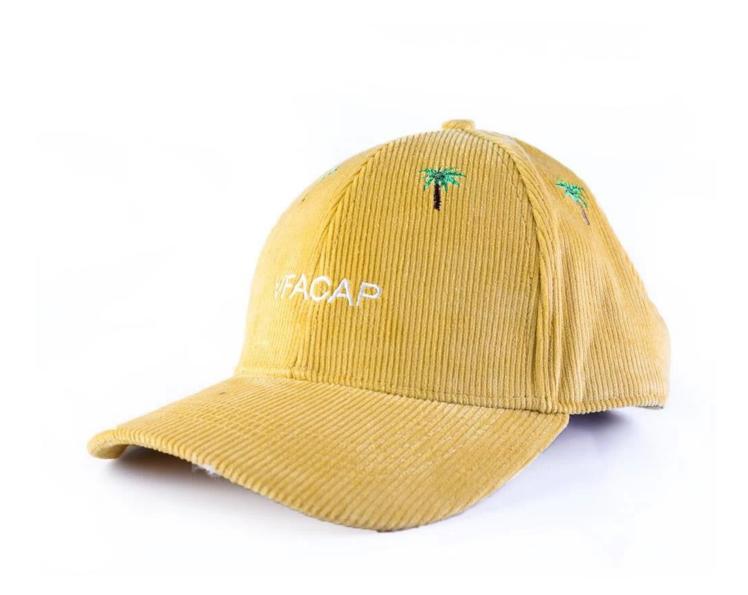

## design vfa logo corduroy baseball caps custom First let's listen what our customer say about our products.

Our products are original foreign trade originals, unique styles and exquisite workmanship. Strictly in accordance with the requirements of the European and American markets. All the materials are environmentally friendly and will not harm the skin. Please feel free to customize.

| 1.Item                  | optional                                                                                                                                                                           |                                                                        |
|-------------------------|------------------------------------------------------------------------------------------------------------------------------------------------------------------------------------|------------------------------------------------------------------------|
| 2.Shape                 | design vfa logo corduroy baseball caps custom                                                                                                                                      |                                                                        |
| 3.Material              | Other material: BIO-washed cotton, heavy weight brushed cotton, pigment dyed, Canvas, Polyester,<br>Acrylic and etc                                                                |                                                                        |
| 4.Back Closure          | Brass, Plastic, Velcro, Metal buckle, elastic. And any kind of back strap closure                                                                                                  |                                                                        |
| 5.Visor                 | Soft or Hard Pre-curved                                                                                                                                                            |                                                                        |
| 6.Color                 | Solid colors: Forest, Mustard, Charcoal, Royal, Grape, Blue, Orange,<br>White and Khaki, ETC.<br>Two toned crown/bill colors:<br>Khaki/Charcoal, Khaki/Blue, and Khaki/Green, ETC. |                                                                        |
| 7.Size                  | Normally,48cm-55cm for kids,56cm-60cm for adults,                                                                                                                                  |                                                                        |
| 8.Logo                  | Printing, Heat transfer printing, Appliqué Embroidery, 3D embroidery etc.                                                                                                          |                                                                        |
| 9.MOQ                   | 50 pcs                                                                                                                                                                             |                                                                        |
| 11.Packing              | 25pcs/polybag,100pcs/carton                                                                                                                                                        |                                                                        |
|                         | 20" Container can contain 60,000pcs approximately                                                                                                                                  |                                                                        |
|                         | 40" Container can contain 12,000pcs approximately                                                                                                                                  |                                                                        |
|                         | 40" High Container can contain 13,000pcs approximately                                                                                                                             |                                                                        |
| 12.Price Term           | FOB                                                                                                                                                                                | Basic price offer depends on final cap's quantity and quality          |
| 13.Shipping Method      | By sea or by air or express                                                                                                                                                        |                                                                        |
| 14.Payment Terms        | T/T,L/C,Western Union[]Paypal.                                                                                                                                                     |                                                                        |
| 15.Sample time          | 4~7 days after we receive your sample fee                                                                                                                                          |                                                                        |
| 16.Sample fee           | USD30 for per piece. we will return the sample fee to you once you place order                                                                                                     |                                                                        |
| 17.Production Lead Time |                                                                                                                                                                                    | 15~20 days approx after your confirmation<br>to pre-production samples |