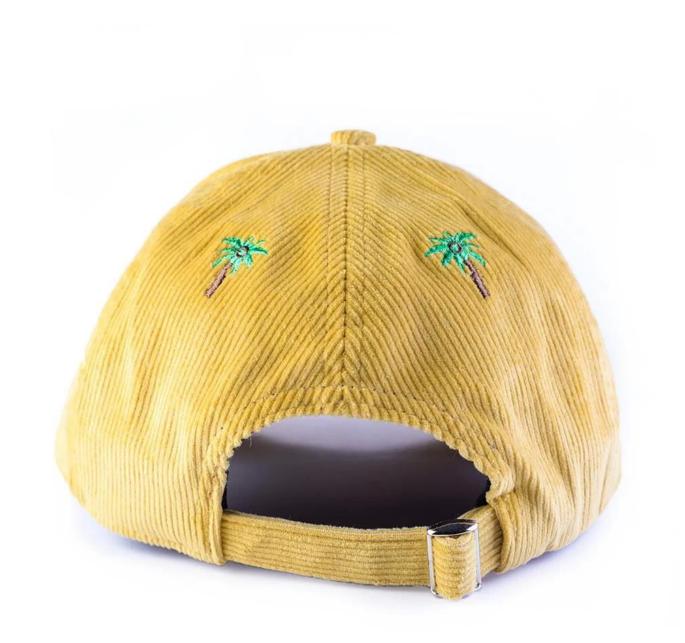

## design vfa logo corduroy baseball caps custom First let's listen what our customer say about our products.

Our products are original foreign trade originals, unique styles and exquisite workmanship. Strictly in accordance with the requirements of the European and American markets. All the materials are environmentally friendly and will not harm the skin. Please feel free to customize.

| 1.Item                  | optional                                                                                                                                                                           |                                                                        |
|-------------------------|------------------------------------------------------------------------------------------------------------------------------------------------------------------------------------|------------------------------------------------------------------------|
| 2.Shape                 | design vfa logo corduroy baseball caps custom                                                                                                                                      |                                                                        |
| 3.Material              | Other material: BIO-washed cotton, heavy weight brushed cotton, pigment dyed, Canvas, Polyester,<br>Acrylic and etc                                                                |                                                                        |
| 4.Back Closure          | Brass, Plastic, Velcro, Metal buckle, elastic. And any kind of back strap closure                                                                                                  |                                                                        |
| 5.Visor                 | Soft or Hard Pre-curved                                                                                                                                                            |                                                                        |
| 6.Color                 | Solid colors: Forest, Mustard, Charcoal, Royal, Grape, Blue, Orange,<br>White and Khaki, ETC.<br>Two toned crown/bill colors:<br>Khaki/Charcoal, Khaki/Blue, and Khaki/Green, ETC. |                                                                        |
| 7.Size                  | Normally,48cm-55cm for kids,56cm-60cm for adults,                                                                                                                                  |                                                                        |
| 8.Logo                  | Printing, Heat transfer printing, Appliqué Embroidery, 3D embroidery etc.                                                                                                          |                                                                        |
| 9.MOQ                   | 50 pcs                                                                                                                                                                             |                                                                        |
| 11.Packing              | 25pcs/polybag,100pcs/carton                                                                                                                                                        |                                                                        |
|                         | 20" Container can contain 60,000pcs approximately                                                                                                                                  |                                                                        |
|                         | 40" Container can contain 12,000pcs approximately                                                                                                                                  |                                                                        |
|                         | 40" High Container can contain 13,000pcs approximately                                                                                                                             |                                                                        |
| 12.Price Term           | FOB                                                                                                                                                                                | Basic price offer depends on final cap's quantity and quality          |
| 13.Shipping Method      | By sea or by air or express                                                                                                                                                        |                                                                        |
| 14.Payment Terms        | T/T,L/C,Western Union[]Paypal.                                                                                                                                                     |                                                                        |
| 15.Sample time          | 4~7 days after we receive your sample fee                                                                                                                                          |                                                                        |
| 16.Sample fee           | USD30 for per piece. we will return the sample fee to you once you place order                                                                                                     |                                                                        |
| 17.Production Lead Time |                                                                                                                                                                                    | 15~20 days approx after your confirmation<br>to pre-production samples |