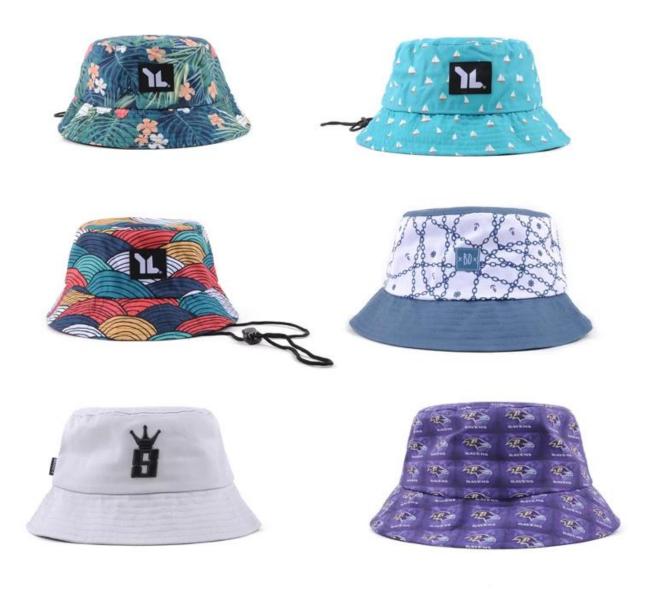

|                                                                                                                                                                                       |  |
| 15.Sample<br>time     | 4~7 days after we receive your sample fee                                                               |                                                                                                                                                                                       |  |

| 16.Sa<br>fee | mple |
|--------------|------|
| fee          |      |

 $|{\rm USD}\ 30\mbox{-}50\mbox{\$}$  for per piece, we will return the sample fee to you once you place order

# product description







Other bucket hat models you may like



### **About customization:**

- 1. Our product price is pure clothing price, does not include printing fee. The specific price depends on the quantity you have customized and the content of printing. Please inform us of the style, printing content, printing position and quantity of your choice. We will help you to calculate the custom price and shipping time as quickly as possible.
- 2. We have our own printing workshop, embroidery workshop, etc. The craftsmanship is complete, we will inform you of the most suitable printing process when you receive your printed content.
- 3. Print content as much as possible to provide high-definition images, the clearer, the better the printing effect, too small and unclear to print out the effect is not beautiful enough.
- 4. After the order is placed