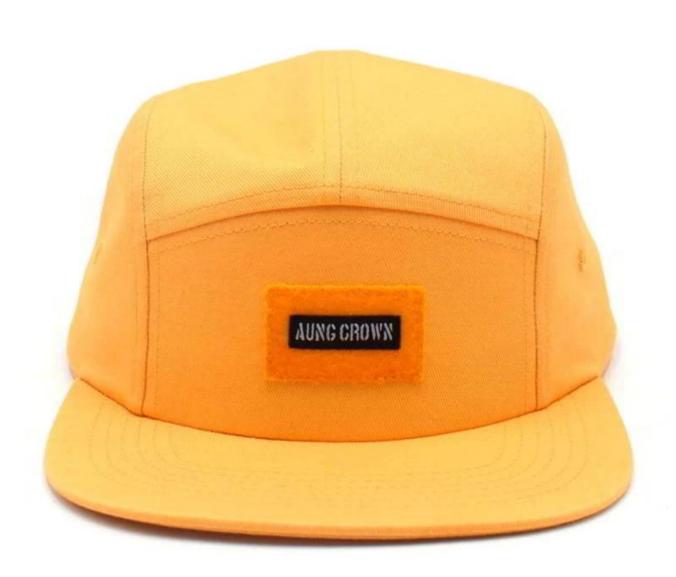

# Exquisitely contoured hat(design plain logo 5 panels caps custom snapback 5 panels hats)

- 1: The hat type is tough and smooth.
- 2: Strict structure, fine workmanship

### Exquisite three-dimensional embroidery process

- 1: Three-dimensional embroidery, the edge line is clear and burr-free
- 2: Double-layer superimposed embroidery technology, exquisite and quality