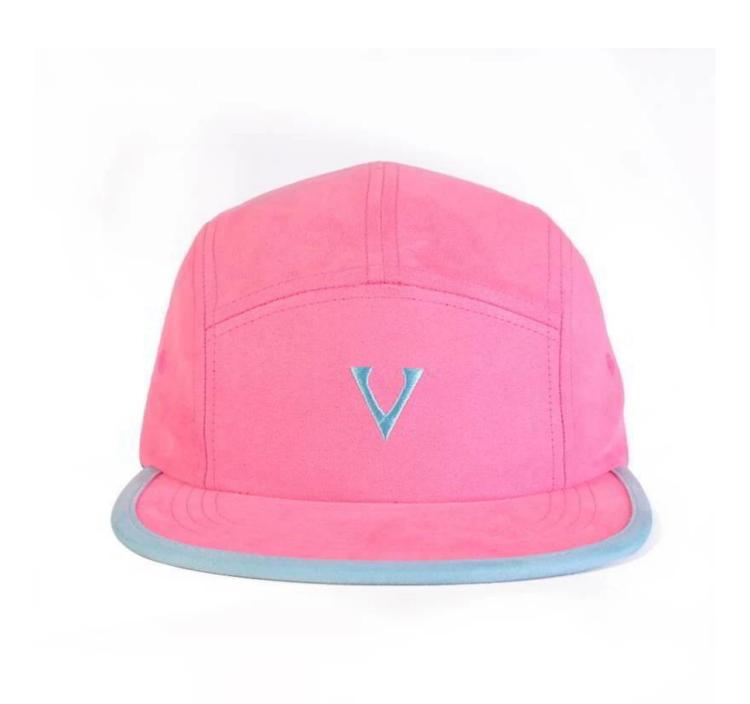

# Exquisitely contoured hat(design plain embroidery suede 5 panels snapback hats)

- 1: The hat type is tough and smooth.
- 2: Strict structure, fine workmanship

### Exquisite three-dimensional embroidery process

- 1: Three-dimensional embroidery, the edge line is clear and burr-free
- 2: Double-layer superimposed embroidery technology, exquisite and quality