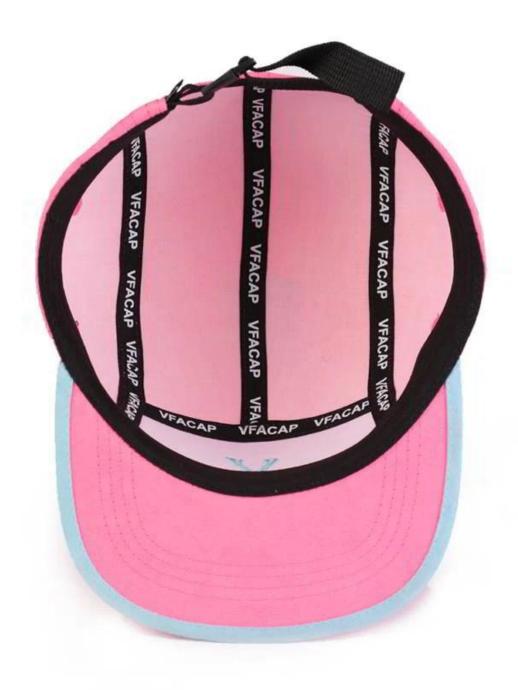

# In-cap brand imprint

Special brand printing and woven labels in the hat will bring you more quality and see the truth in the details.