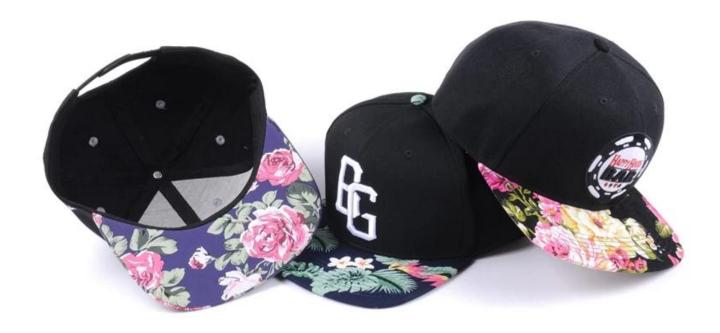

design logo flower brim snapback caps flat hats
First let's listen what our customer say about our products.

#### **Product Description**

| Item     | design logo flower brim snapback caps flat hats                                                                                           |
|----------|-------------------------------------------------------------------------------------------------------------------------------------------|
| Material | Cotton,brushed cotton,polyester,poly-<br>cotton,acrylic,wool,mesh,nylon,water-proof,etc Other material as<br>perbuyer's demand            |
| Size     | Children (54-56cm), Adult (58-60cm)                                                                                                       |
| Logo     | Embroidery ,patch embroidery, leather label, woven label and printing are all ok, please provide your artwork, picture or original sample |