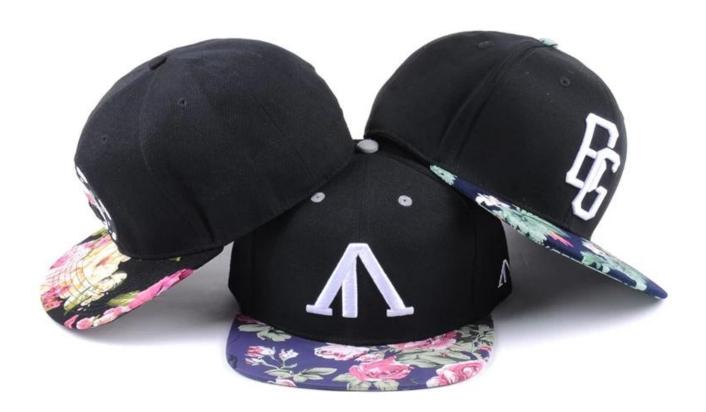

design logo flower brim snapback caps flat hats
First let's listen what our customer say about our products.

#### **Product Description**

| Item     | design logo flower brim snapback caps flat hats                                                                                           |
|----------|-------------------------------------------------------------------------------------------------------------------------------------------|
| Material | Cotton,brushed cotton,polyester,poly-<br>cotton,acrylic,wool,mesh,nylon,water-proof,etc Other material as<br>perbuyer's demand            |
| Size     | Children (54-56cm), Adult (58-60cm)                                                                                                       |
| Logo     | Embroidery ,patch embroidery, leather label, woven label and printing are all ok, please provide your artwork, picture or original sample |