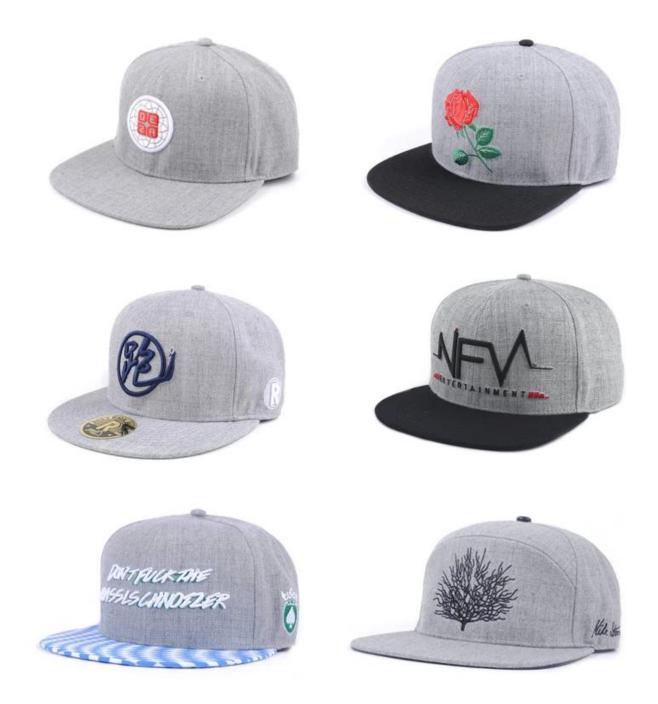

design logo flower brim snapback caps flat hats
First let's listen what our customer say about our products.

#### **Product Description**

| Item     | design logo flower brim snapback caps flat hats                                                                                           |
|----------|-------------------------------------------------------------------------------------------------------------------------------------------|
| Material | Cotton,brushed cotton,polyester,poly-<br>cotton,acrylic,wool,mesh,nylon,water-proof,etc Other material as<br>perbuyer's demand            |
| Size     | Children (54-56cm), Adult (58-60cm)                                                                                                       |
| Logo     | Embroidery ,patch embroidery, leather label, woven label and printing are all ok, please provide your artwork, picture or original sample |