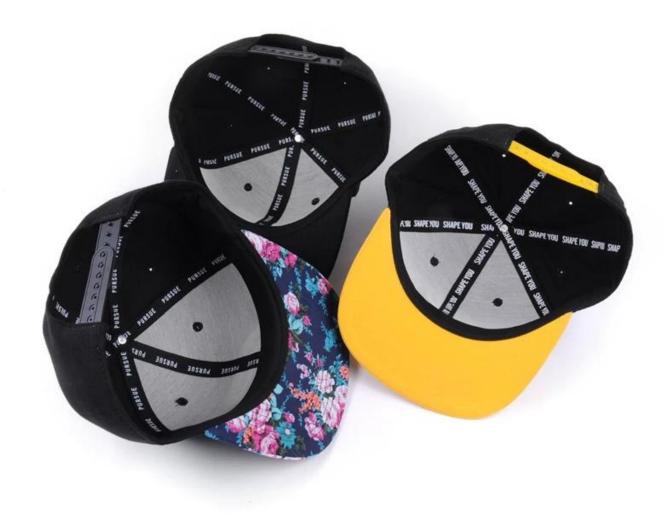

If you like below hats, please tell the item number to the salesman>>>

Customize your hat with your branding or artwork. Choose from any of the following branding options and get creative with your design.