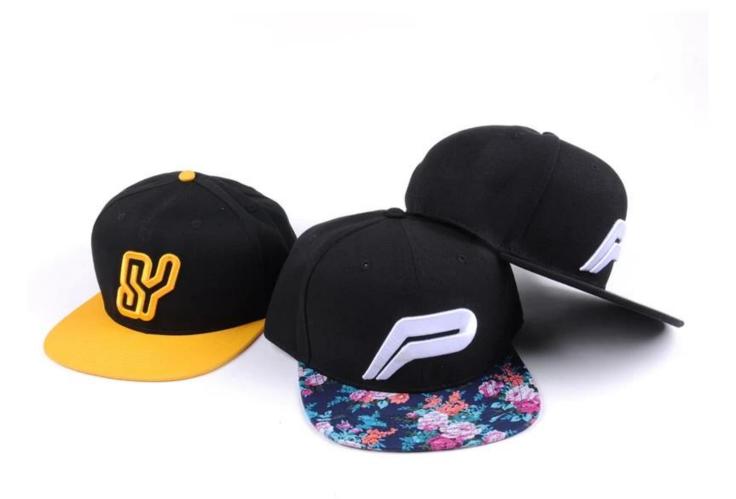

If you like below hats, please tell the item number to the salesman>>>

Customize your hat with your branding or artwork. Choose from any of the following branding options and get creative with your design.