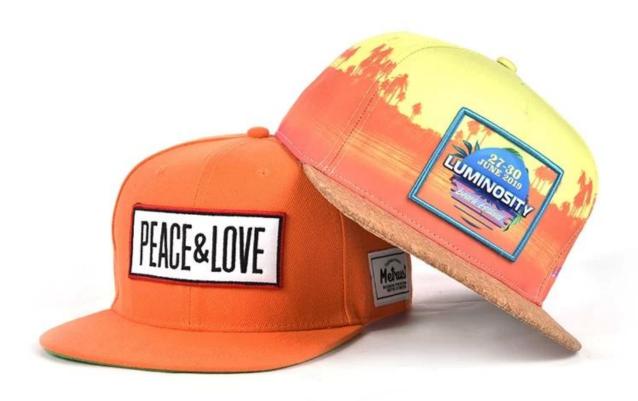

### **About aungcrown**

- 1: The fabric is up to standard, the test is environmentally friendly, non-toxic, does not cause skin allergies and other symptoms, is a high quality cotton material
- 2: Embroidery using imported embroidery machine
- 3: venting holes on both sides
- 4: The person who works in the hat-like room uses imported machines and needles, and the hats are made with exquisite workmanship and tight needlework.
- 5: The sweat band is pure cotton, and it is comfortable to wear on the head.
- 6: The cap is sandwiched with imported non-woven fabric, the cap is not soft, but it is not quite, the details determine the quality.

7: There is a special inner bag, the outer box is equipped with a stiff carton, and the hat is not deformed.

| Item              | content                                                                              | of, the outer box is equipped with a stiff carton, and the hat is not deformed.    optional                                                                                           |
|-------------------|--------------------------------------------------------------------------------------|---------------------------------------------------------------------------------------------------------------------------------------------------------------------------------------|
| 1.Product Name    | design logo flat brim plain snapback caps embroidery logo                            |                                                                                                                                                                                       |
|                   |                                                                                      | <u></u>                                                                                                                                                                               |
| 2.Shape           | constructed                                                                          | Unconstructed or any other design or shape                                                                                                                                            |
| 3.Material        | custom                                                                               | Other material: BIO-washed cotton, heavy weight brushed cotton, pigment dyed, Canvas, Polyester, Acrylic and etc                                                                      |
| 4.Back Closure    | custom                                                                               | leather back strap with brass, plastic buckle, metal buckle, elastic, self-fabric back strap with metal buckle etc. And other kinds of back strap closure depend on your requirments. |
| 5.Visor           | Flat                                                                                 | Soft or Hard Pre-curved                                                                                                                                                               |
| 6.Color           | Custom color                                                                         | Standard color available(special colors available on request, based on pantone color card)                                                                                            |
| 7.Size            | 58cm                                                                                 | Normally,48cm-55cm for kids,56cm-60cm for adults                                                                                                                                      |
| 8.Logo            | 3D<br>embroidery                                                                     | Printing, Heat transfer printing, Applique Embroidery, 3D embroidery leather patch, woven patch, metal patch, felt applique etc.                                                      |
| 9.MOQ             | 25pcs/color/design                                                                   |                                                                                                                                                                                       |
| 10.Carton Size    | 62cm*48cm*36cm                                                                       |                                                                                                                                                                                       |
| 11.Packing        | 25pcs/polybag/inner box,4 inner boxes/carton,100pcs/carton                           |                                                                                                                                                                                       |
|                   | 20" Container can contain 60,000pcs approximately                                    |                                                                                                                                                                                       |
|                   | 40" Container can contain 12,000pcs approximately                                    |                                                                                                                                                                                       |
|                   | 40" High Container can contain 13,000pcs approximately                               |                                                                                                                                                                                       |
| 12.Price Term     | FOB                                                                                  | Basic price offer depends on final cap's quantity and quality                                                                                                                         |
| 13.Shipping Metho | d By sea or by ai                                                                    | ir or express                                                                                                                                                                         |
| 14.Payment Terms  | T/T,L/C,Western Union,Paypal etc.                                                    |                                                                                                                                                                                       |
| 15.Sample time    | 4~7 days after we receive your sample fee                                            |                                                                                                                                                                                       |
| 16.Sample fee     | USD 30-50\$ for per piece. we will return the sample fee to you once you place order |                                                                                                                                                                                       |
|                   |                                                                                      |                                                                                                                                                                                       |