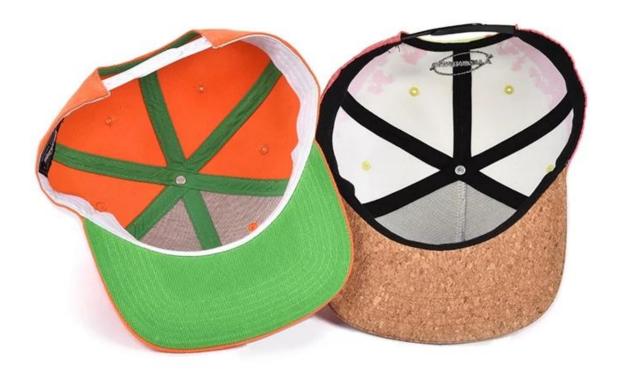

### **About aungcrown**

- 1: The fabric is up to standard, the test is environmentally friendly, non-toxic, does not cause skin allergies and other symptoms, is a high quality cotton material
- 2: Embroidery using imported embroidery machine
- 3: venting holes on both sides
- 4: The person who works in the hat-like room uses imported machines and needles, and the hats are made with exquisite workmanship and tight needlework.
- 5: The sweat band is pure cotton, and it is comfortable to wear on the head.
- 6: The cap is sandwiched with imported non-woven fabric, the cap is not soft, but it is not quite, the details determine the quality.

7: There is a special inner bag, the outer box is equipped with a stiff carton, and the hat is not deformed.

| Item              | content                                                                              | of, the outer box is equipped with a stiff carton, and the hat is not deformed.    optional                                                                                           |
|-------------------|--------------------------------------------------------------------------------------|---------------------------------------------------------------------------------------------------------------------------------------------------------------------------------------|
| 1.Product Name    | design logo flat brim plain snapback caps embroidery logo                            |                                                                                                                                                                                       |
|                   |                                                                                      | <u></u>                                                                                                                                                                               |
| 2.Shape           | constructed                                                                          | Unconstructed or any other design or shape                                                                                                                                            |
| 3.Material        | custom                                                                               | Other material: BIO-washed cotton, heavy weight brushed cotton, pigment dyed, Canvas, Polyester, Acrylic and etc                                                                      |
| 4.Back Closure    | custom                                                                               | leather back strap with brass, plastic buckle, metal buckle, elastic, self-fabric back strap with metal buckle etc. And other kinds of back strap closure depend on your requirments. |
| 5.Visor           | Flat                                                                                 | Soft or Hard Pre-curved                                                                                                                                                               |
| 6.Color           | Custom color                                                                         | Standard color available(special colors available on request, based on pantone color card)                                                                                            |
| 7.Size            | 58cm                                                                                 | Normally,48cm-55cm for kids,56cm-60cm for adults                                                                                                                                      |
| 8.Logo            | 3D<br>embroidery                                                                     | Printing, Heat transfer printing, Applique Embroidery, 3D embroidery leather patch, woven patch, metal patch, felt applique etc.                                                      |
| 9.MOQ             | 25pcs/color/design                                                                   |                                                                                                                                                                                       |
| 10.Carton Size    | 62cm*48cm*36cm                                                                       |                                                                                                                                                                                       |
| 11.Packing        | 25pcs/polybag/inner box,4 inner boxes/carton,100pcs/carton                           |                                                                                                                                                                                       |
|                   | 20" Container can contain 60,000pcs approximately                                    |                                                                                                                                                                                       |
|                   | 40" Container can contain 12,000pcs approximately                                    |                                                                                                                                                                                       |
|                   | 40" High Container can contain 13,000pcs approximately                               |                                                                                                                                                                                       |
| 12.Price Term     | FOB                                                                                  | Basic price offer depends on final cap's quantity and quality                                                                                                                         |
| 13.Shipping Metho | d By sea or by ai                                                                    | ir or express                                                                                                                                                                         |
| 14.Payment Terms  | T/T,L/C,Western Union,Paypal etc.                                                    |                                                                                                                                                                                       |
| 15.Sample time    | 4~7 days after we receive your sample fee                                            |                                                                                                                                                                                       |
| 16.Sample fee     | USD 30-50\$ for per piece. we will return the sample fee to you once you place order |                                                                                                                                                                                       |
|                   |                                                                                      |                                                                                                                                                                                       |