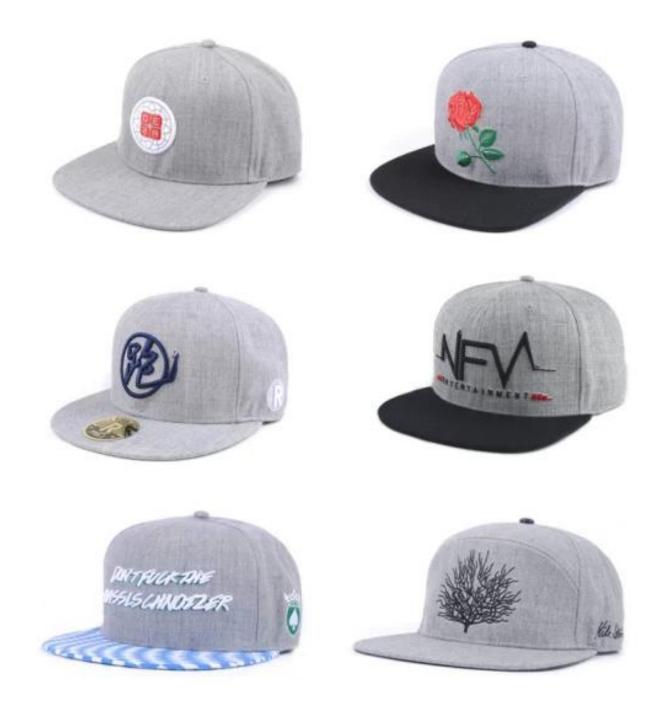

Other snapback cap(design logo flat brim plain snapback caps embroidery logo)models you may like