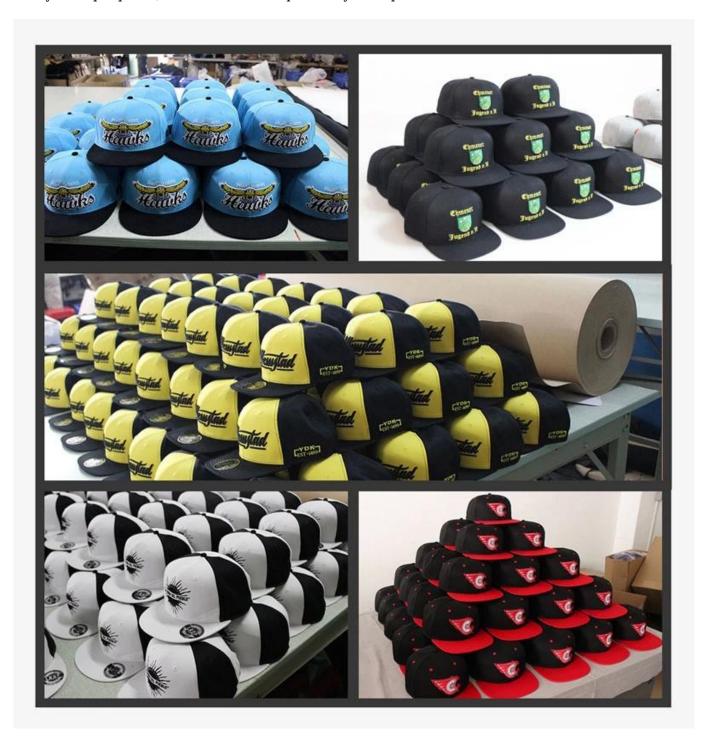

## **OUR PRODUCTS**

Neat and vivid embroidery shows your logo brand outstanding, variety of logo doing methods to make sure your caps special, skilled craftmanship makes your caps looks like artwork.