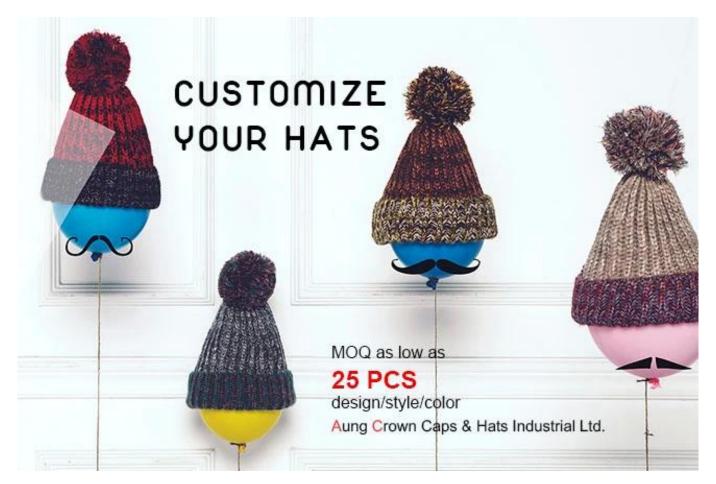

#### design logo custom knit beanie with pom

First let's listen what our customer say about our products.

| Item              | content                                 | optional                                                                                                                                                                              |  |  |
|-------------------|-----------------------------------------|---------------------------------------------------------------------------------------------------------------------------------------------------------------------------------------|--|--|
| 1.Product<br>Name | design logo custom knit beanie with pom |                                                                                                                                                                                       |  |  |
| 2.Shape           | constructed                             | Unconstructed or any other design or shape                                                                                                                                            |  |  |
| 3.Material        | custom                                  | Other material: BIO-washed cotton, heavy weight brushed cotton, pigment dyed, Canvas, Polyester, Acrylic and etc                                                                      |  |  |
| 4.Back<br>Closure | custom                                  | leather back strap with brass, plastic buckle, metal buckle, elastic, self-fabric back strap with metal buckle etc. And other kinds of back strap closure depend on your requirments. |  |  |
| 5.Visor           | Flat                                    | Soft or Hard Pre-curved                                                                                                                                                               |  |  |
| 6.Color           | Custom color                            | Standard color available(special colors available on request, based on pantone color card)                                                                                            |  |  |
| 7.Size            | 58cm                                    | Normally,48cm-55cm for kids,56cm-60cm for adults                                                                                                                                      |  |  |
| 8.Logo            | 3D embroidery                           | Printing, Heat transfer printing, Applique Embroidery, 3D embroidery leather patch, woven patch, metal patch, felt applique etc.                                                      |  |  |
| 9.MOQ             | 25pcs/color/design                      |                                                                                                                                                                                       |  |  |
| 10.Carton<br>Size | 62cm*48cm*36cm                          |                                                                                                                                                                                       |  |  |

more beanie hats styles, please contact us now