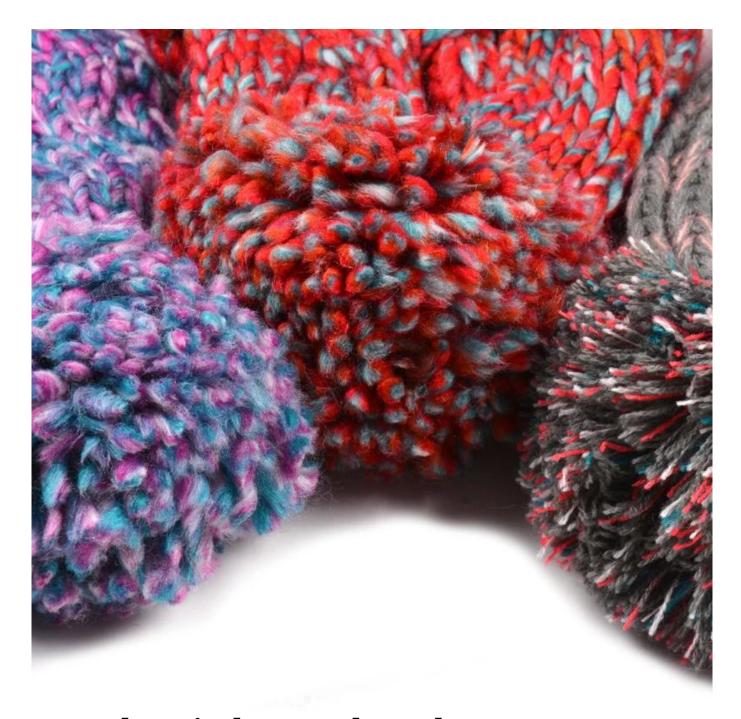

#### Made of wool-blend fabric

- 1:20% wool, 80% polyester, wool blend fabric
- 2: It has a better profile. The face is half-feeling, soft, fluffy and elastic.
- 3: The wool-blend fabric has a bright spot in the sunlight and the grain is clearer.

# Exquisite three-dimensional embroidery process

- 1: Three-dimensional embroidery, the edge line is clear and burr-free
- 2: Double-layer superimposed embroidery technology, exquisite and quality