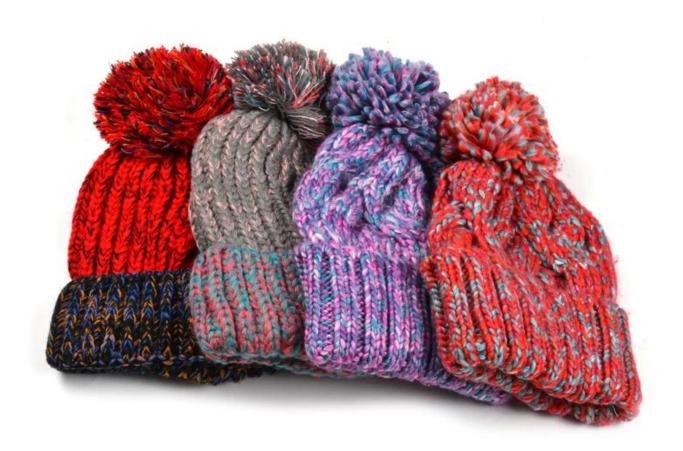

## Exquisitely contoured hat(knit beanie with pom)

- 1: The hat type is tough and smooth.
- 2: Strict structure, fine workmanship

#### Made of wool-blend fabric

- 1:20% wool, 80% polyester, wool blend fabric
- 2: It has a better profile. The face is half-feeling, soft, fluffy and elastic.
- 3: The wool-blend fabric has a bright spot in the sunlight and the grain is clearer.