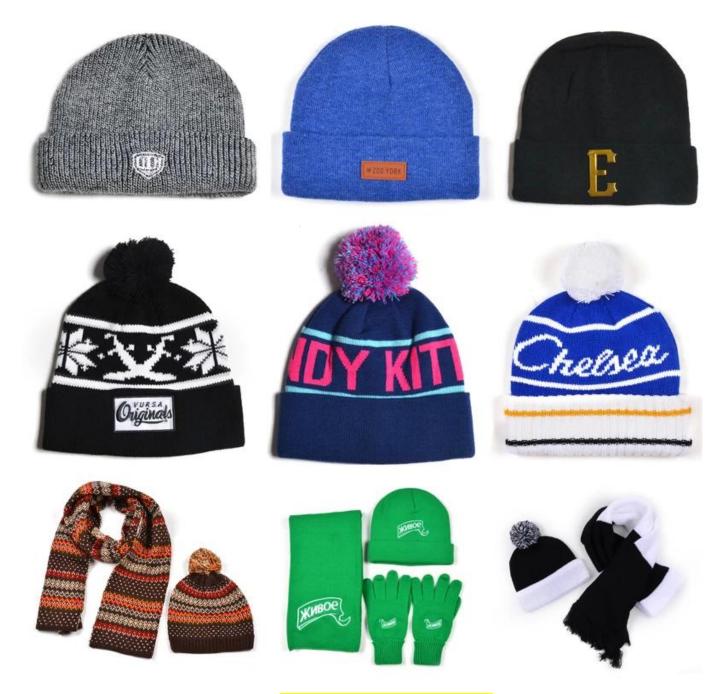

#### design logo custom knit beanie with pom

First let's listen what our customer say about our products.

| Item              | content                                 | optional                                                                                                                                                                              |  |  |
|-------------------|-----------------------------------------|---------------------------------------------------------------------------------------------------------------------------------------------------------------------------------------|--|--|
| 1.Product<br>Name | design logo custom knit beanie with pom |                                                                                                                                                                                       |  |  |
| 2.Shape           | constructed                             | Unconstructed or any other design or shape                                                                                                                                            |  |  |
| 3.Material        | custom                                  | Other material: BIO-washed cotton, heavy weight brushed cotton, pigment dyed, Canvas, Polyester, Acrylic and etc                                                                      |  |  |
| 4.Back<br>Closure | custom                                  | leather back strap with brass, plastic buckle, metal buckle, elastic, self-fabric back strap with metal buckle etc. And other kinds of back strap closure depend on your requirments. |  |  |
| 5.Visor           | Flat                                    | Soft or Hard Pre-curved                                                                                                                                                               |  |  |
| 6.Color           | Custom color                            | Standard color available(special colors available on request, based on pantone color card)                                                                                            |  |  |
| 7.Size            | 58cm                                    | Normally,48cm-55cm for kids,56cm-60cm for adults                                                                                                                                      |  |  |
| 8.Logo            | 3D embroidery                           | Printing, Heat transfer printing, Applique Embroidery, 3D embroidery leather patch, woven patch, metal patch, felt applique etc.                                                      |  |  |
| 9.MOQ             | 25pcs/color/design                      |                                                                                                                                                                                       |  |  |
| 10.Carton<br>Size | 62cm*48cm*36cm                          |                                                                                                                                                                                       |  |  |

more beanie hats styles, please contact us now