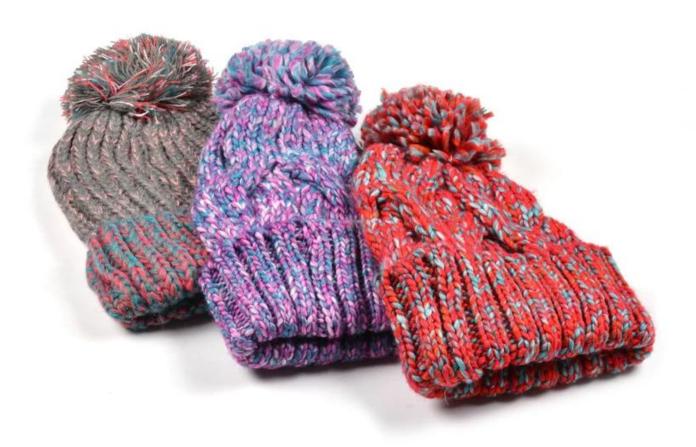

## Exquisitely contoured hat(knit beanie with pom)

- 1: The hat type is tough and smooth.
- 2: Strict structure, fine workmanship

#### Made of wool-blend fabric

- 1:20% wool, 80% polyester, wool blend fabric
- 2: It has a better profile. The face is half-feeling, soft, fluffy and elastic.
- 3: The wool-blend fabric has a bright spot in the sunlight and the grain is clearer.