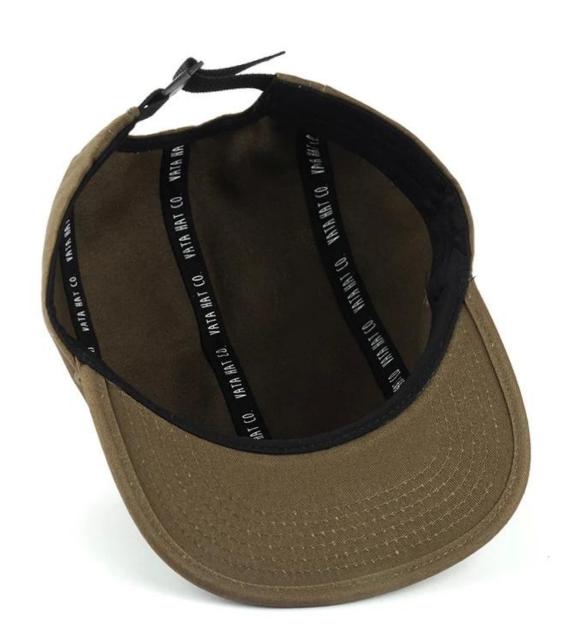

# In-cap brand imprint

Special brand printing and woven labels in the hat will bring you more quality and see the truth in the details.