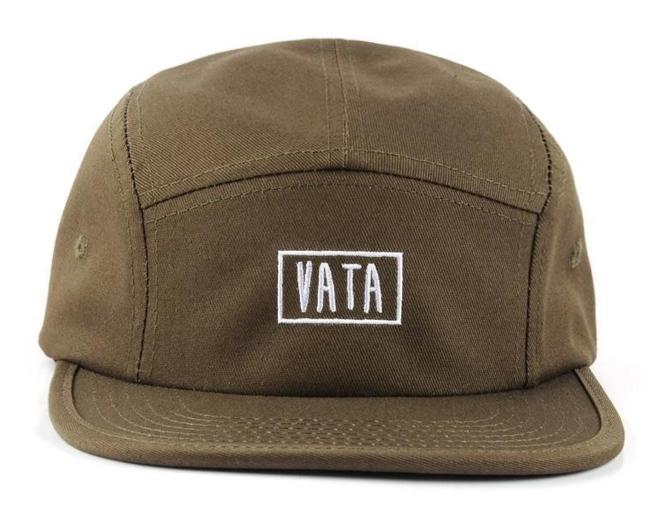

# Exquisitely contoured hat(<u>design logo custom 5 panels cap</u> <u>embroidery hat)</u>

- 1: The hat type is tough and smooth.
- 2: Strict structure, fine workmanship