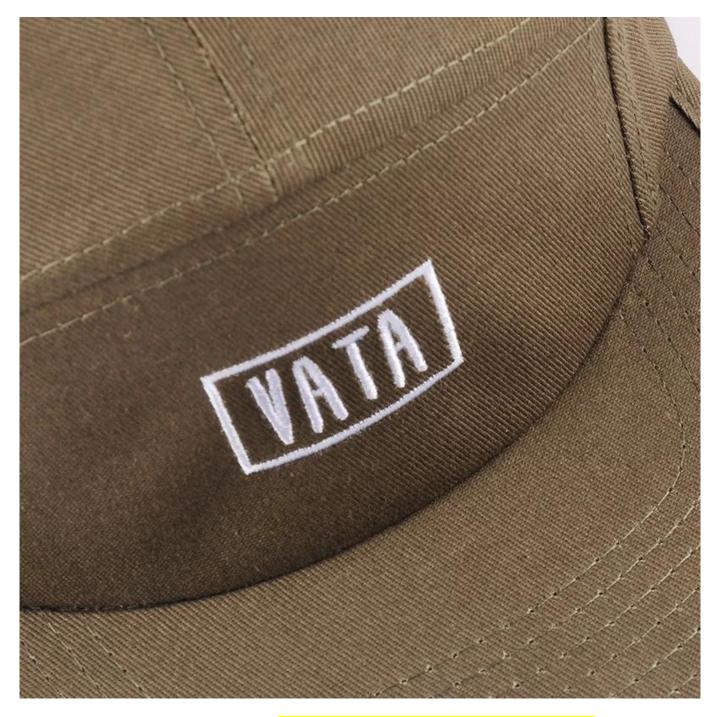

### Exquisite three-dimensional embroidery process

- 1: Three-dimensional embroidery, the edge line is clear and burr-free
- 2: Double-layer superimposed embroidery technology, exquisite and quality