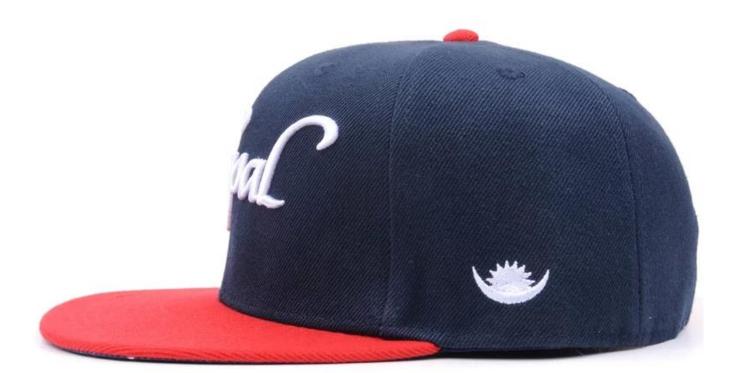

#### **Product Parameter**

1.Sports Cap Type:Snapback Cap
2.Panel Style:6-Panel Hat
3.Size:Adult Size
4.Color:Customized
5.Pattern:Embroidered
6.Price:Competitive factory price
7.Logo:customed
8.Sample time:3~7 days for common style
9.Business type:Manufacture
10.design:custom design is ok

Neat and vibrant embroidery shows that your logo brand is extraordinary and that different methods for the logo are used to ensure that your caps are a special, skilled craftsmanship that makes your caps look like a work of art.