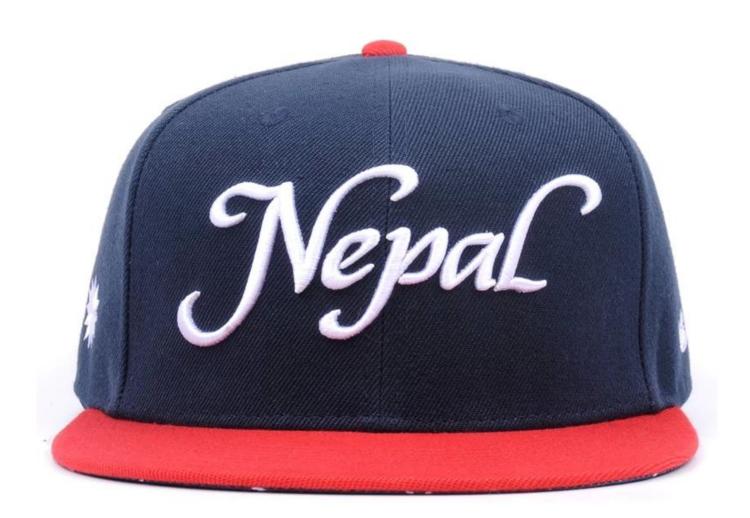

#### **Product Parameter**

1.Sports Cap Type:Snapback Cap
2.Panel Style:6-Panel Hat
3.Size:Adult Size
4.Color:Customized
5.Pattern:Embroidered
6.Price:Competitive factory price
7.Logo:customed
8.Sample time:3~7 days for common style
9.Business type:Manufacture
10.design:custom design is ok

Neat and vibrant embroidery shows that your logo brand is extraordinary and that different methods for the logo are used to ensure that your caps are a special, skilled craftsmanship that makes your caps look like a work of art.