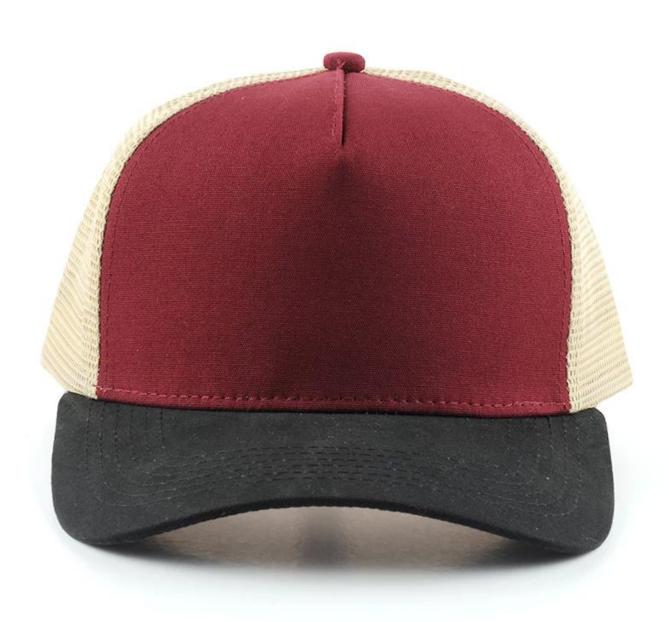

### design logo 5 panels blank trucker caps no logo

| 1.Item                  | optional                                                                                                                                                                  |                                                                     |
|-------------------------|---------------------------------------------------------------------------------------------------------------------------------------------------------------------------|---------------------------------------------------------------------|
| 2.Shape                 | design logo 5 panels blank trucker caps no logo                                                                                                                           |                                                                     |
| 3.Material              | Other material: BIO-washed cotton, heavy weight brushed cotton, pigment dyed, Canvas, Polyester, Acrylic and etc                                                          |                                                                     |
| 4.Back Closure          | Brass, Plastic, Velcro, Metal buckle, elastic. And any kind of back strap closure                                                                                         |                                                                     |
| 5.Visor                 | Soft or Hard Pre-curved                                                                                                                                                   |                                                                     |
| 6.Color                 | Solid colors: Forest, Mustard, Charcoal, Royal, Grape, Blue, Orange, White and Khaki, ETC. Two toned crown/bill colors: Khaki/Charcoal, Khaki/Blue, and Khaki/Green, ETC. |                                                                     |
| 7.Size                  | Normally,48cm-55cm for kids,56cm-60cm for adults,                                                                                                                         |                                                                     |
| 8.Logo                  | Printing, Heat transfer printing, Appliqué Embroidery, 3D embroidery etc.                                                                                                 |                                                                     |
| 9.MOQ                   | 50 pcs                                                                                                                                                                    |                                                                     |
| 11.Packing              | 25pcs/polybag,100pcs/carton                                                                                                                                               |                                                                     |
|                         | 20" Container can contain 60,000pcs approximately                                                                                                                         |                                                                     |
|                         | 40" Container can contain 12,000pcs approximately                                                                                                                         |                                                                     |
|                         | 40" High Container can contain 13,000pcs approximately                                                                                                                    |                                                                     |
| 12.Price Term           | FOB                                                                                                                                                                       | Basic price offer depends on final cap's quantity and quality       |
| 13.Shipping Method      | By sea or by air or express                                                                                                                                               |                                                                     |
| 14.Payment Terms        | T/T,L/C,Western Union□Paypal.                                                                                                                                             |                                                                     |
| 15.Sample time          | 4~7 days after we receive your sample fee                                                                                                                                 |                                                                     |
| 16.Sample fee           | USD30 for per piece. we will return the sample fee to you once you place order                                                                                            |                                                                     |
| 17.Production Lead Time |                                                                                                                                                                           | 15~20 days approx after your confirmation to pre-production samples |