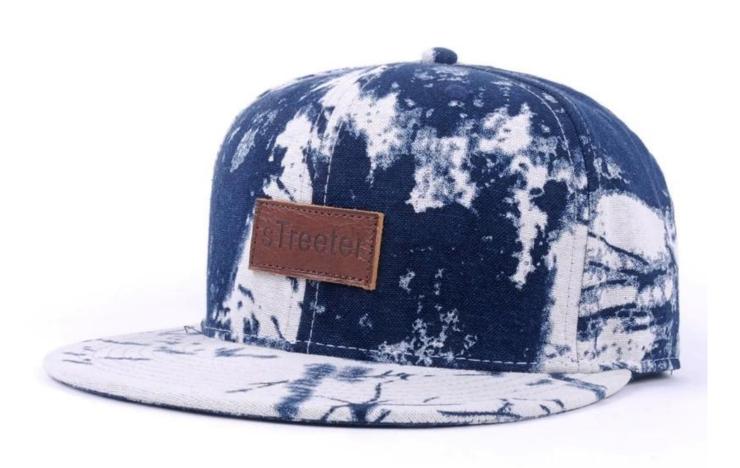

## OEM&ODM, direct manufacturer

Item content optional

1. Product Namedesign hats supplier, flat brim hats in china

2.Shape constructed Unconstructed or any other design or shape

leather back strap with brass, plastic buckle, metal buckle, elastic, self-

3.Back Closure plastic bucklefabric back strap with metal buckle etc. And other kinds of back strap

closure depend on your requirments.

4.Visor Flat Soft or Hard Pre-curved

5.Size 58cm Normally,48cm-55cm for kids,56cm-60cm for adults

6.MOQ 25 pcs

25pcs/polybag/inner box,4 inner boxes/carton,100pcs/carton

7. Packing 20" Container can contain 60,000pcs approximately 40" Container can contain 12,000pcs approximately

40" High Container can contain 13,000pcs approximately

8. Sample time 4~7 days after we receive your sample fee

9. Sample fee USD 30-50\$ for per piece. Sample fee is refundable when your bulk order quantity is

up to 500pcs/style