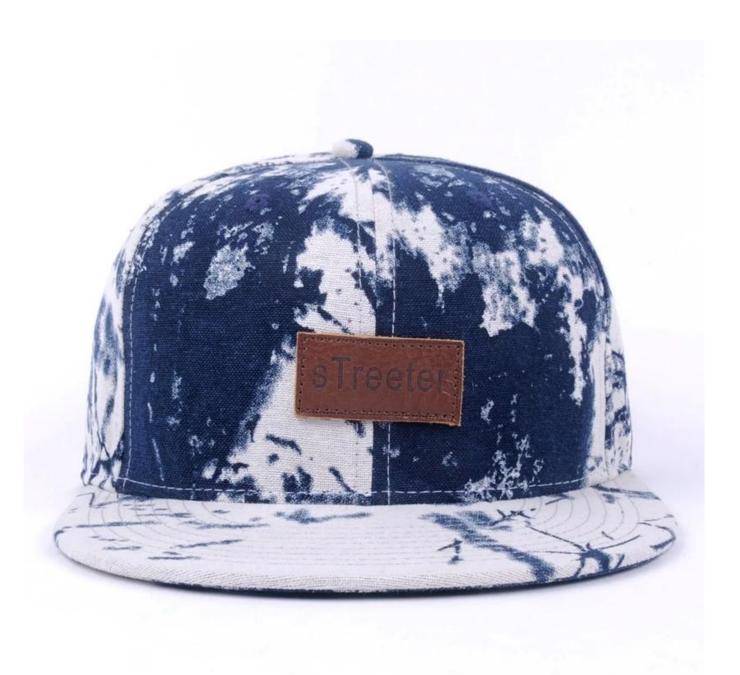

## OEM&ODM, direct manufacturer

Item content optional

1. Product Namedesign hats supplier, flat brim hats in china

2.Shape constructed Unconstructed or any other design or shape

leather back strap with brass, plastic buckle, metal buckle, elastic, self-

3.Back Closure plastic bucklefabric back strap with metal buckle etc. And other kinds of back strap

closure depend on your requirments.

4.Visor Flat Soft or Hard Pre-curved

5.Size 58cm Normally,48cm-55cm for kids,56cm-60cm for adults

6.MOQ 25 pcs

25pcs/polybag/inner box,4 inner boxes/carton,100pcs/carton

7. Packing 20" Container can contain 60,000pcs approximately 40" Container can contain 12,000pcs approximately

40" High Container can contain 13,000pcs approximately

8. Sample time 4~7 days after we receive your sample fee

9. Sample fee USD 30-50\$ for per piece. Sample fee is refundable when your bulk order quantity is

up to 500pcs/style