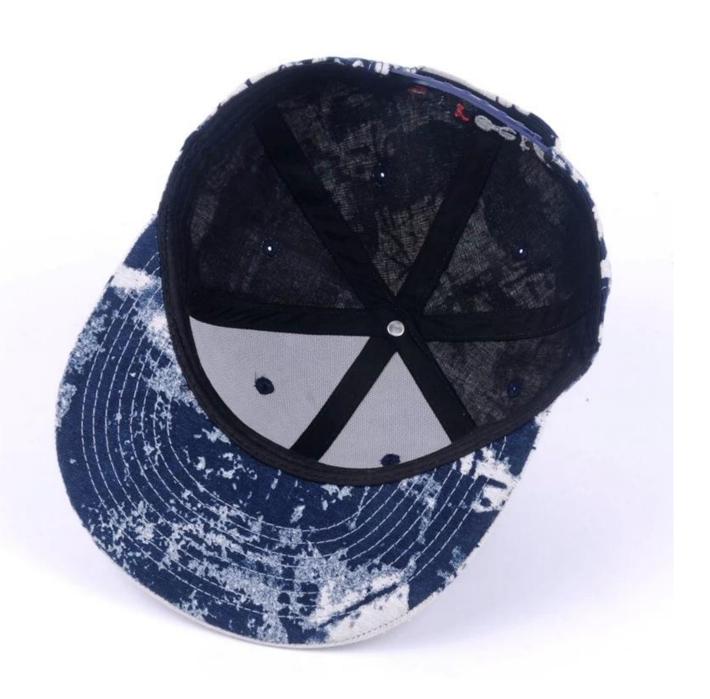

## OEM&ODM, direct manufacturer

Item content optional

1. Product Namedesign hats supplier, flat brim hats in china

2.Shape constructed Unconstructed or any other design or shape

leather back strap with brass, plastic buckle, metal buckle, elastic, self-

3.Back Closure plastic bucklefabric back strap with metal buckle etc. And other kinds of back strap

closure depend on your requirments.

4.Visor Flat Soft or Hard Pre-curved

5.Size 58cm Normally,48cm-55cm for kids,56cm-60cm for adults