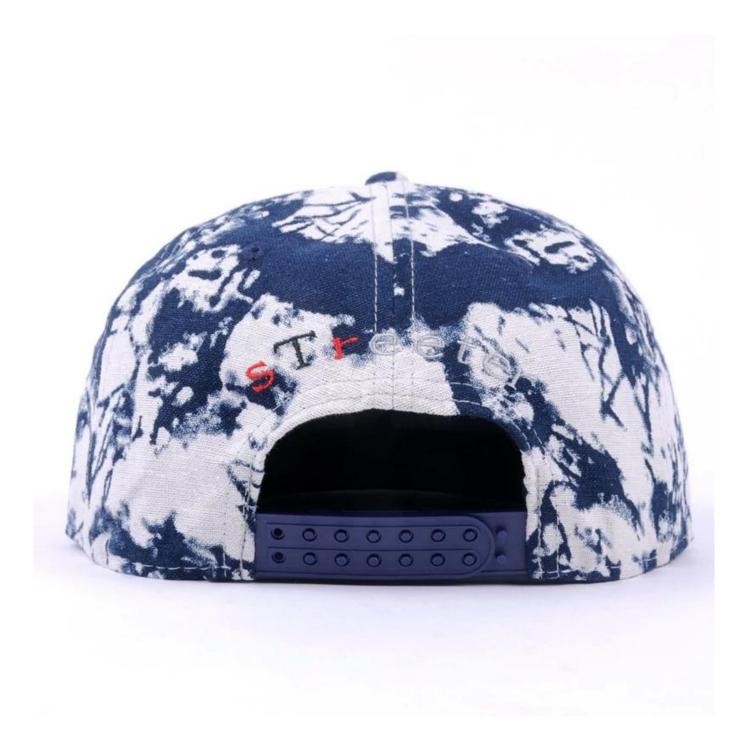

## OEM&ODM, direct manufacturer

Item content optional

1. Product Namedesign hats supplier, flat brim hats in china

2.Shape constructed Unconstructed or any other design or shape

leather back strap with brass, plastic buckle, metal buckle, elastic, self-