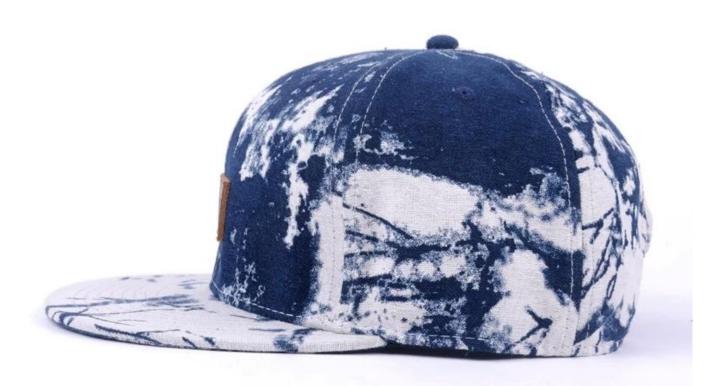

## OEM&ODM, direct manufacturer

Item content optional

1. Product Namedesign hats supplier, flat brim hats in china

2.Shape constructed Unconstructed or any other design or shape

leather back strap with brass, plastic buckle, metal buckle, elastic, self-

3.Back Closure plastic bucklefabric back strap with metal buckle etc. And other kinds of back strap

closure depend on your requirments.

4.Visor Flat Soft or Hard Pre-curved

5.Size 58cm Normally,48cm-55cm for kids,56cm-60cm for adults

6.MOQ 25 pcs

25pcs/polybag/inner box,4 inner boxes/carton,100pcs/carton

7. Packing 20" Container can contain 60,000pcs approximately 40" Container can contain 12,000pcs approximately

40" High Container can contain 13,000pcs approximately

8. Sample time 4~7 days after we receive your sample fee

9. Sample fee USD 30-50\$ for per piece. Sample fee is refundable when your bulk order quantity is

up to 500pcs/style