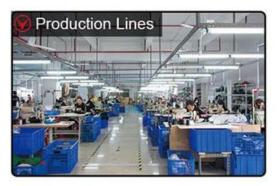

|







## Exquisitely contoured hat(design embroidery logo red 5 panels caps)

- 1: The hat type is tough and smooth.
- 2: Strict structure, fine workmanship

#### Made of wool-blend fabric

- 1:20% wool, 80% polyester, wool blend fabric
- 2: It has a better profile. The face is half-feeling, soft, fluffy and elastic.
- 3: The wool-blend fabric has a bright spot in the sunlight and the grain is clearer.

## Exquisite three-dimensional embroidery process

- 1: Three-dimensional embroidery, the edge line is clear and burr-free
- 2: Double-layer superimposed embroidery technology, exquisite and quality

### In-cap brand imprint

Special brand printing and woven labels in the hat will bring you more quality and see the truth in the details.









## **Brand story**

The functional hat "Aungcrown" brand was established in 1998, we analyze different kinds of customers' demands through researching data, focus on customers' experience, redefine the normal hats and create functional hats which are more easy carrying, easy wearing and well-matching.



Company Certification:



Our products are original foreign trade originals, unique styles and exquisite workmanship. Strictly in accordance with the requirements of the European and American markets. All the materials are environmentally friendly and will not harm the skin.

If you want to know more or have any questions feel free to contact us