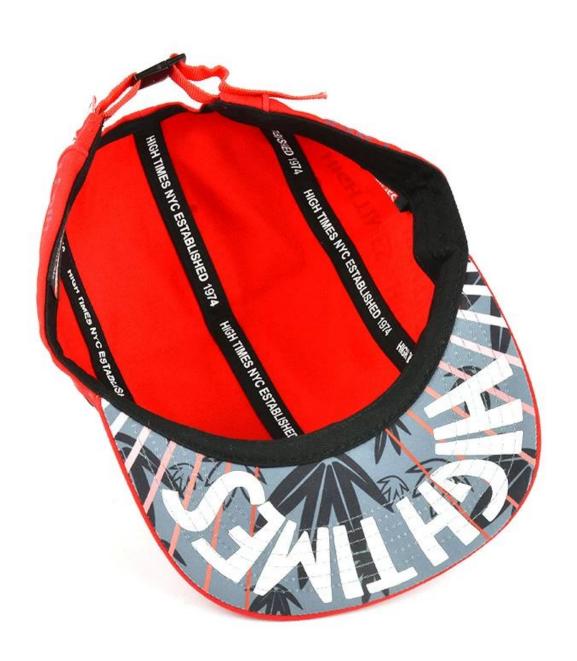

### In-cap brand imprint

Special brand printing and woven labels in the hat will bring you more quality and see the truth in the details.