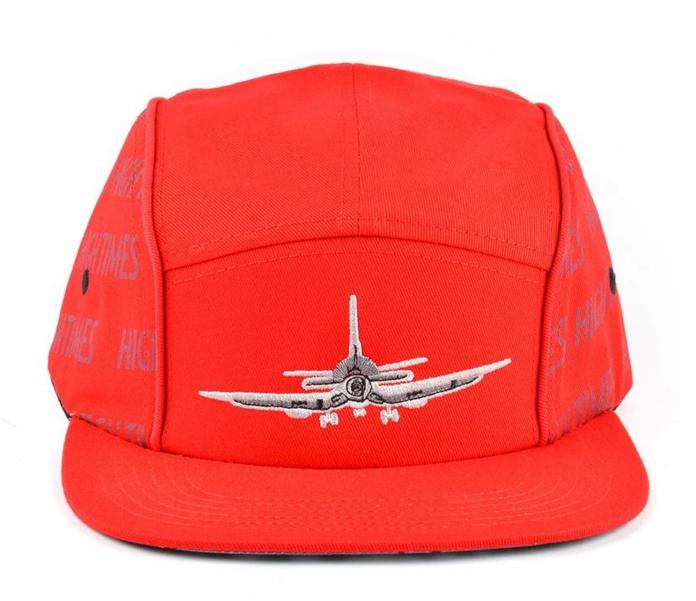

## Exquisitely contoured hat(design embroidery logo red 5 panels caps)

- 1: The hat type is tough and smooth.
- 2: Strict structure, fine workmanship

## Exquisite three-dimensional embroidery process

- 1: Three-dimensional embroidery, the edge line is clear and burr-free
- 2: Double-layer superimposed embroidery technology, exquisite and quality