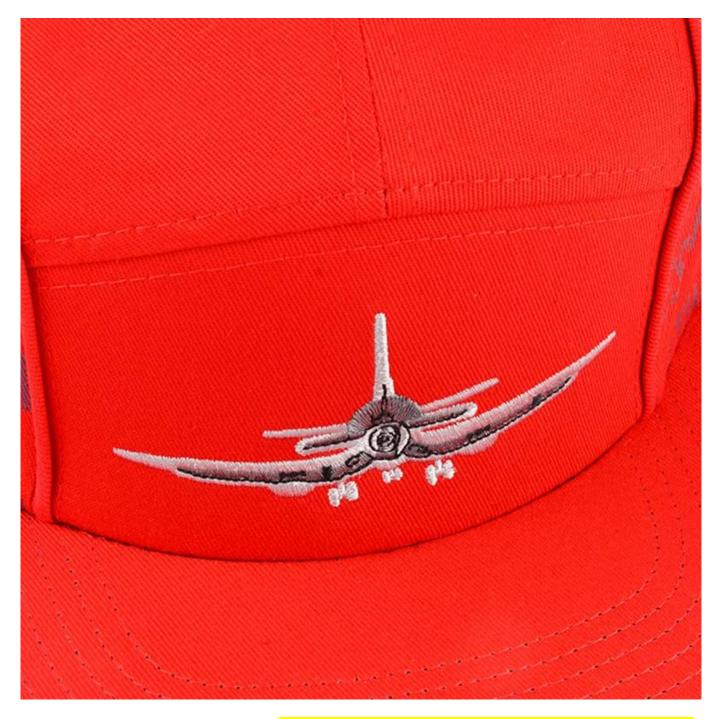

## Exquisite three-dimensional embroidery process

- 1: Three-dimensional embroidery, the edge line is clear and burr-free
- 2: Double-layer superimposed embroidery technology, exquisite and quality