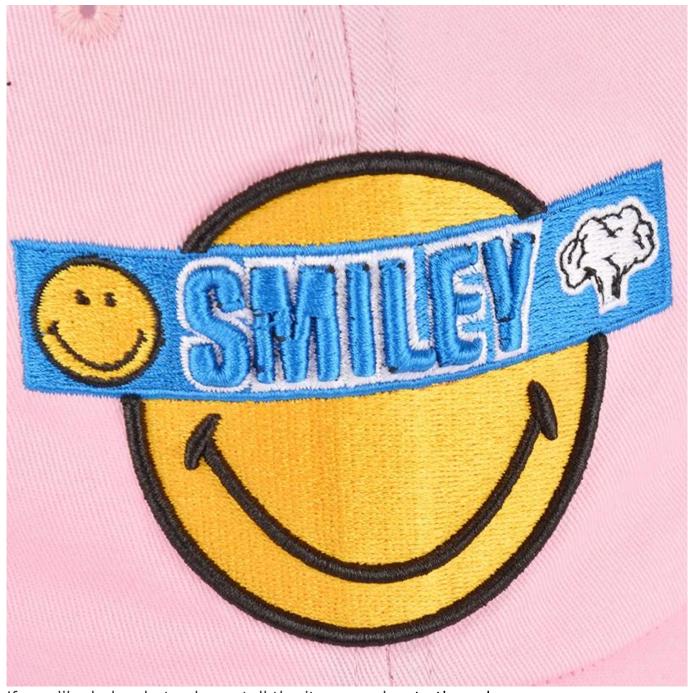

If you like below hats, please tell the item number to the salesman>>>

Customize your hat with your branding or artwork. Choose from any of the following branding options and get creative with your design.