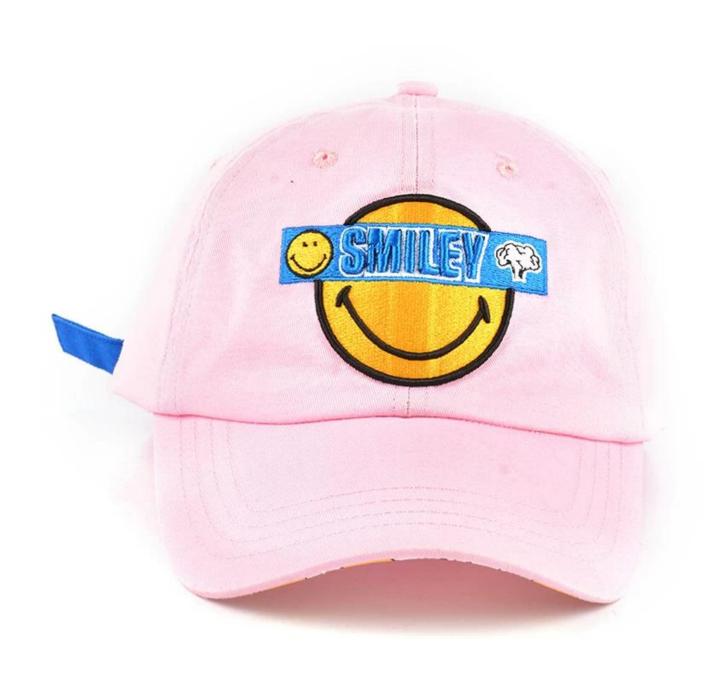

If you like below hats, please tell the item number to the salesman>>>

Customize your hat with your branding or artwork. Choose from any of the following branding options and get creative with your design.