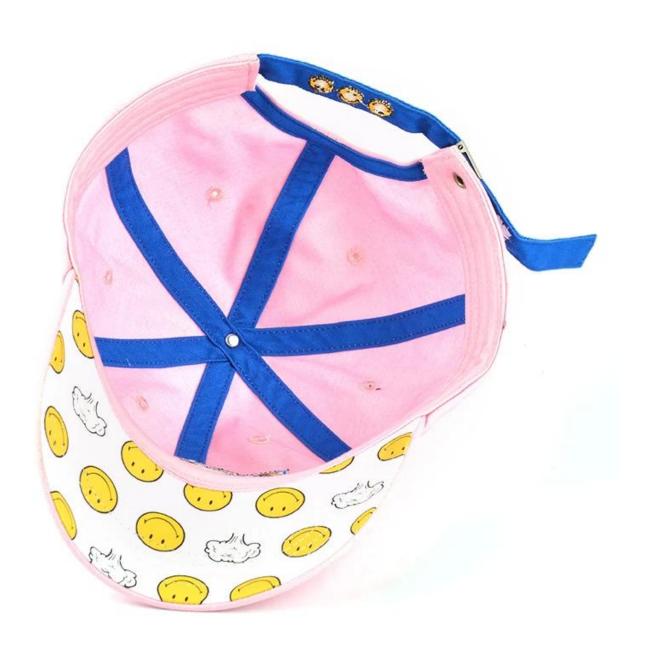

If you like below hats, please tell the item number to the salesman>>>

Customize your hat with your branding or artwork. Choose from any of the following branding options and get creative with your design.