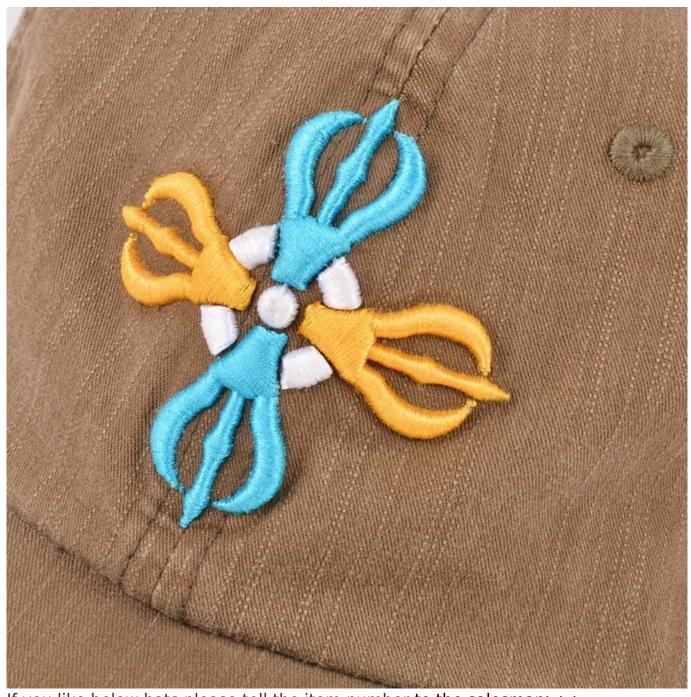

If you like below hats, please tell the item number to the salesman>>>

Customize your hat with your branding or artwork. Choose from any of the following branding options and get creative with your design.