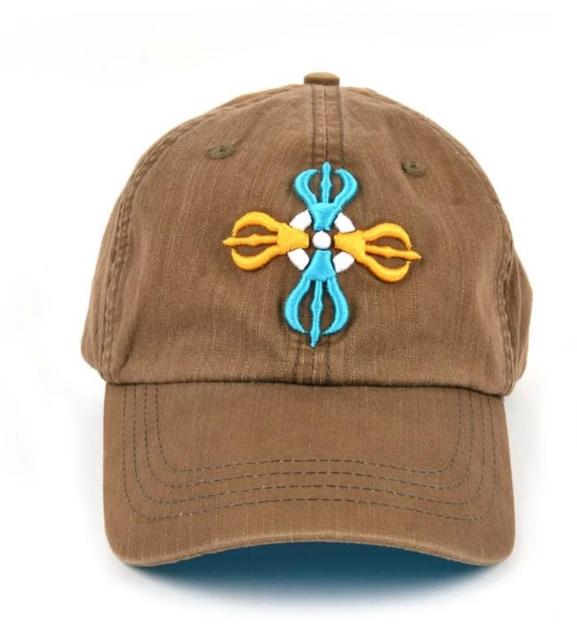

If you like below hats, please tell the item number to the salesman>>>

Customize your hat with your branding or artwork. Choose from any of the following branding options and get creative with your design.