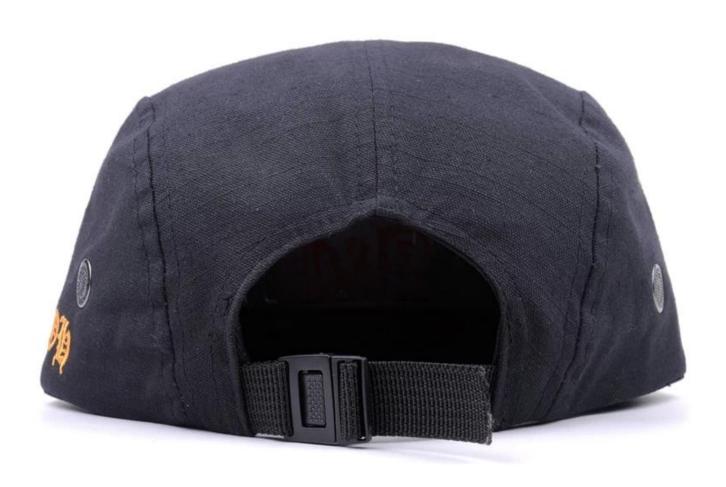

# Exquisitely contoured hat(<u>design embroidery black flat brim 5 panels</u> <u>cap custom</u>)

- 1: The hat type is tough and smooth.
- 2: Strict structure, fine workmanship