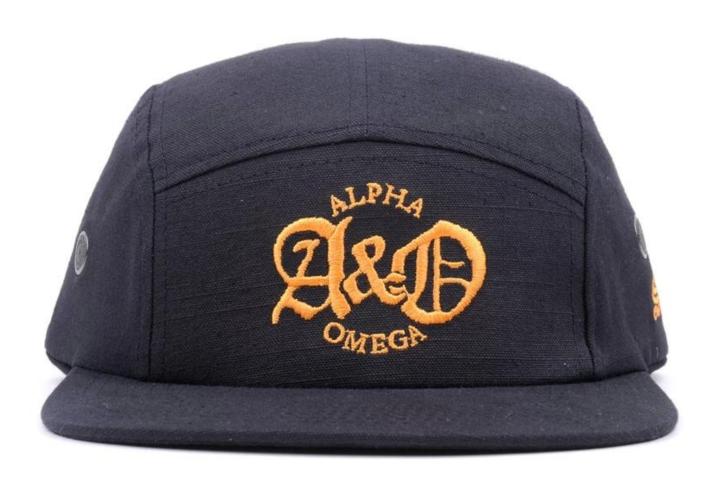

# Exquisitely contoured hat(<u>design embroidery black flat brim 5 panels</u> <u>cap custom</u>)

- 1: The hat type is tough and smooth.
- 2: Strict structure, fine workmanship

### Exquisite three-dimensional embroidery process

- 1: Three-dimensional embroidery, the edge line is clear and burr-free
- 2: Double-layer superimposed embroidery technology, exquisite and quality