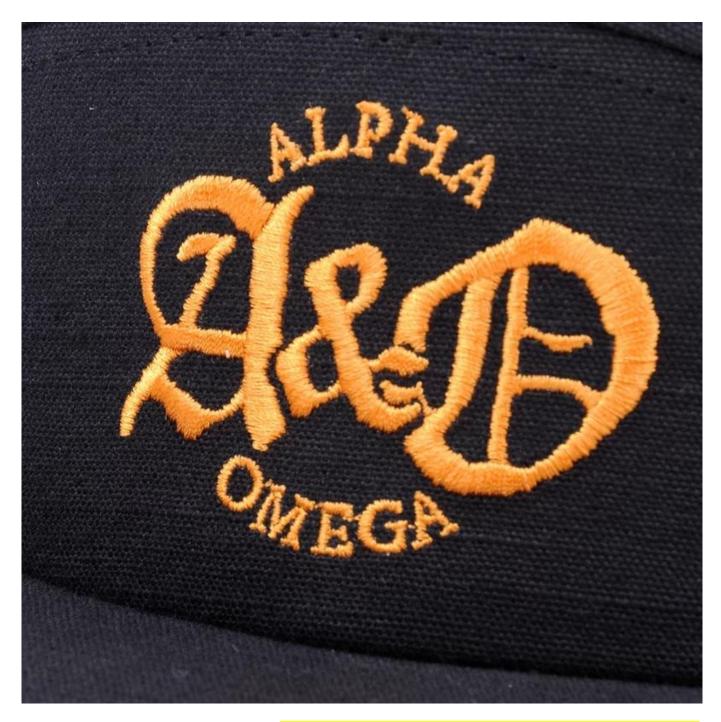

### Exquisite three-dimensional embroidery process

- 1: Three-dimensional embroidery, the edge line is clear and burr-free
- 2: Double-layer superimposed embroidery technology, exquisite and quality