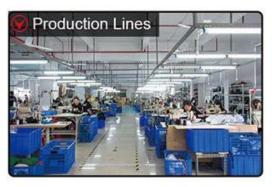

|







# Exquisitely contoured hat(design aungcrown logo two tone cotton 5 panels hats)

- 1: The hat type is tough and smooth.
- 2: Strict structure, fine workmanship

#### Made of wool-blend fabric

- 1:20% wool, 80% polyester, wool blend fabric
- 2: It has a better profile. The face is half-feeling, soft, fluffy and elastic.
- 3: The wool-blend fabric has a bright spot in the sunlight and the grain is clearer.

# Exquisite three-dimensional embroidery process

- 1: Three-dimensional embroidery, the edge line is clear and burr-free
- 2: Double-layer superimposed embroidery technology, exquisite and quality

## In-cap brand imprint

Special brand printing and woven labels in the hat will bring you more quality and see the truth in the details.









### **Brand story**

The functional hat "Aungcrown" brand was established in 1998, we analyze different kinds of customers' demands through researching data, focus on customers' experience, redefine the normal hats and create functional hats which are more easy carrying, easy wearing and well-matching.



Company Certification:



Our products are original foreign trade originals, unique styles and exquisite workmanship. Strictly in accordance with the requirements of the European and American markets. All the materials are environmentally friendly and will not harm the skin.

If you want to know more or have any questions feel free to contact us