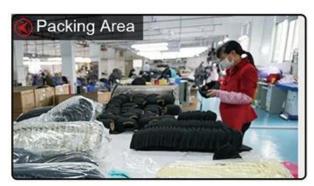

|







# Exquisitely contoured hat(design aungcrown logo two tone cotton 5 panels hats)

- 1: The hat type is tough and smooth.
- 2: Strict structure, fine workmanship

#### Made of wool-blend fabric

- 1:20% wool, 80% polyester, wool blend fabric
- 2: It has a better profile. The face is half-feeling, soft, fluffy and elastic.
- 3: The wool-blend fabric has a bright spot in the sunlight and the grain is clearer.

# Exquisite three-dimensional embroidery process

- 1: Three-dimensional embroidery, the edge line is clear and burr-free
- 2: Double-layer superimposed embroidery technology, exquisite and quality

## In-cap brand imprint

Special brand printing and woven labels in the hat will bring you more quality and see the truth in the details.









### **Brand story**

The functional hat "Aungcrown" brand was established in 1998, we analyze different kinds of customers' demands through researching data, focus on customers' experience, redefine the normal hats and create functional hats which are more easy carrying, easy wearing and well-matching.



Company Certification:



Our products are original foreign trade originals, unique styles and exquisite workmanship. Strictly in accordance with the requirements of the European and American markets. All the materials are environmentally friendly and will not harm the skin.

If you want to know more or have any questions feel free to contact us