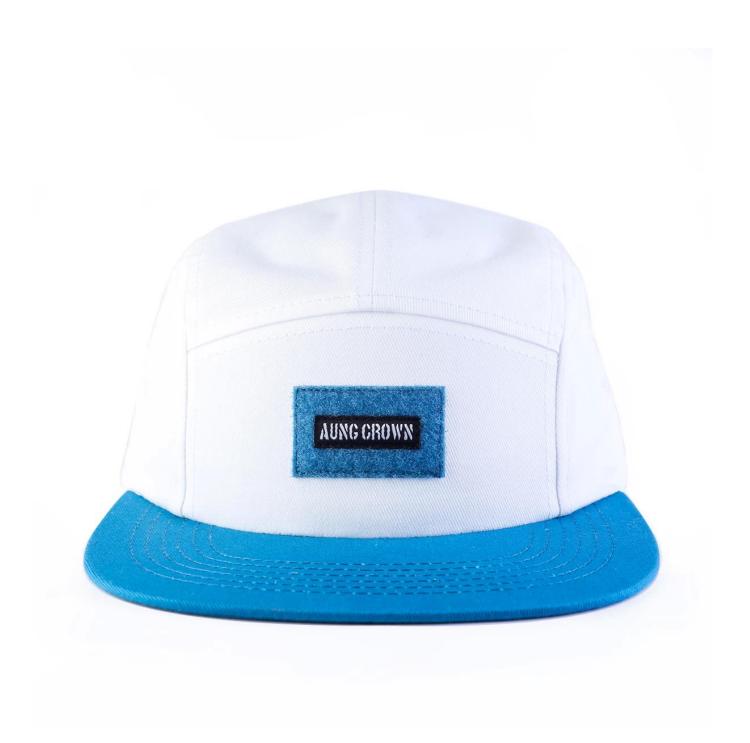

# Exquisitely contoured hat(design aungcrown logo two tone cotton 5 panels hats)

- 1: The hat type is tough and smooth.
- 2: Strict structure, fine workmanship

# Exquisite three-dimensional embroidery process

- 1: Three-dimensional embroidery, the edge line is clear and burr-free
- 2: Double-layer superimposed embroidery technology, exquisite and quality