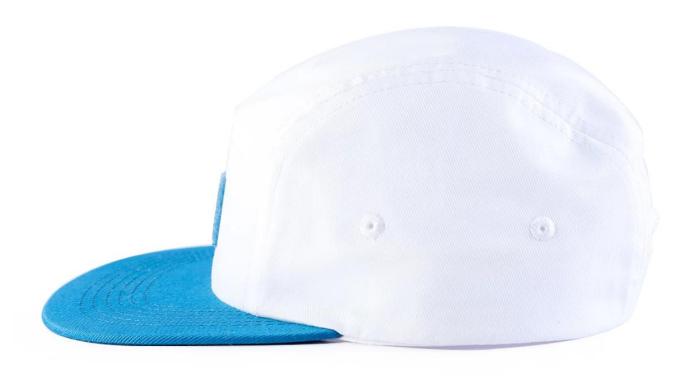

# Exquisitely contoured hat(design aungcrown logo two tone cotton 5 panels hats)

- 1: The hat type is tough and smooth.
- 2: Strict structure, fine workmanship