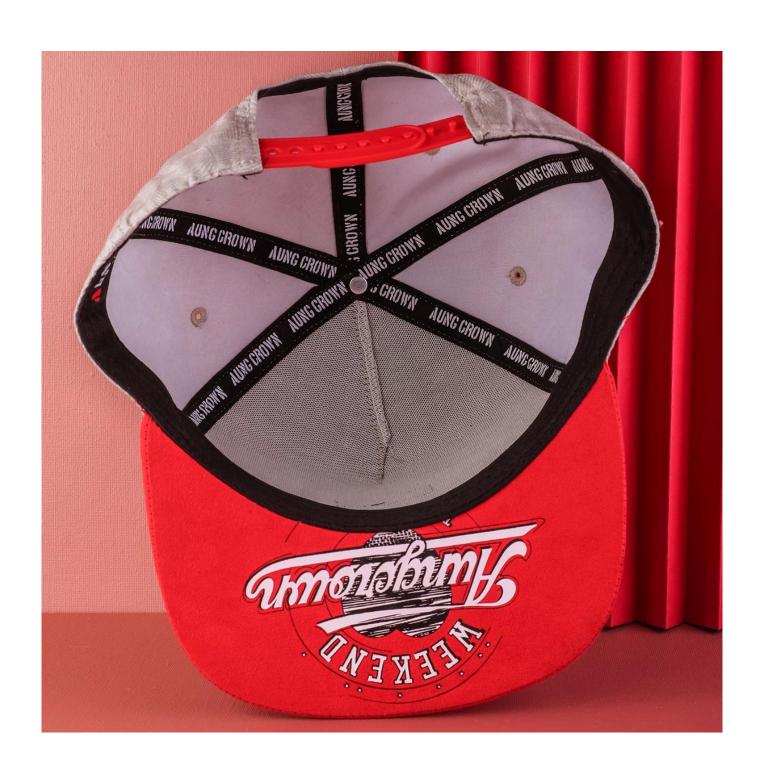

#### In-cap brand imprint

Special brand printing and woven labels in the hat will bring you more quality and see the truth in the details.