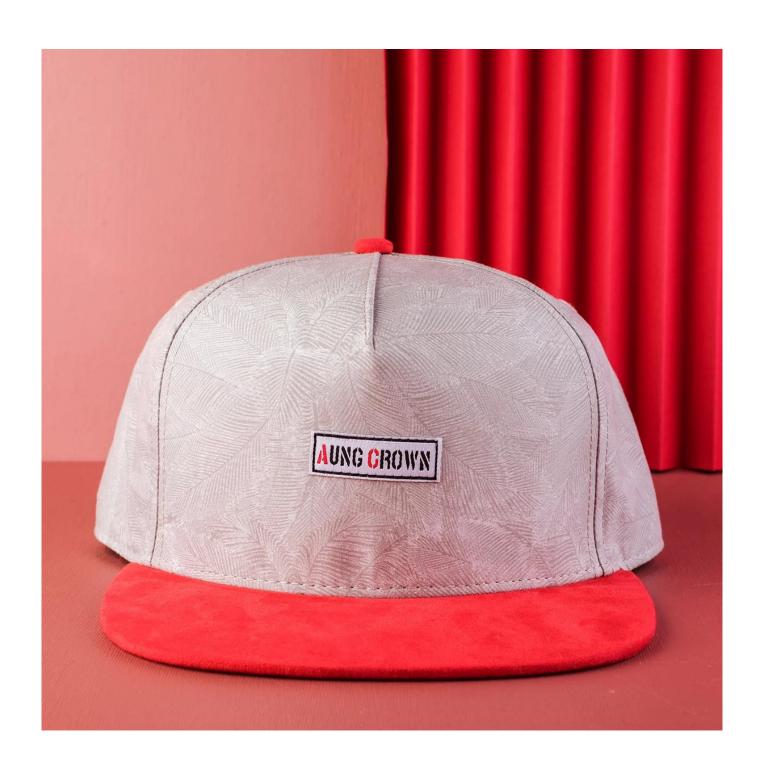

#### Exquisitely contoured hat

- 1: The hat type is tough and smooth.
- 2: Strict structure, fine workmanship

#### Made of wool-blend fabric

- 1:20% wool, 80% polyester, wool blend fabric
- 2: It has a better profile. The face is half-feeling, soft, fluffy and elastic.
- 3: The wool-blend fabric has a bright spot in the sunlight and the grain is clearer.