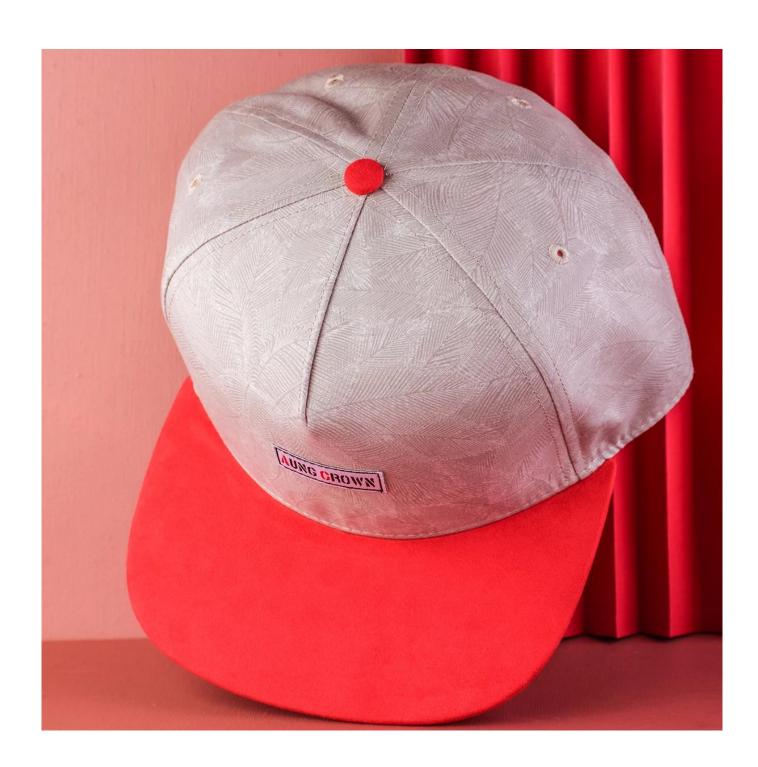

#### Exquisite three-dimensional embroidery process

- 1: Three-dimensional embroidery, the edge line is clear and burr-free
- 2: Double-layer superimposed embroidery technology, exquisite and quality