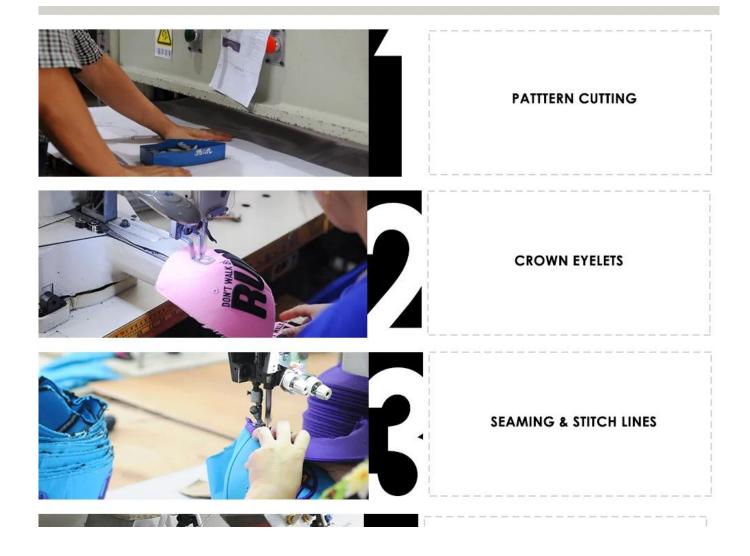

# TECHNICAL

Customize your hat with your branding or artwork. Choose from any of the following branding options and get creative with your design.