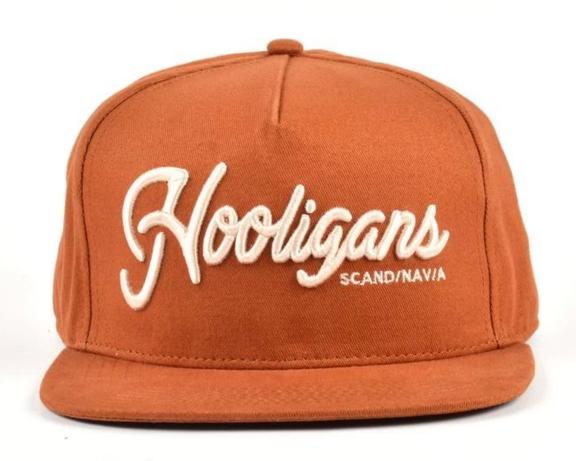

## wait for your positive assessment and thank you for your consideration.

| Style:                  | design 3d embroidery 5 panels snapback caps custom                                                                                                                                              |
|-------------------------|-------------------------------------------------------------------------------------------------------------------------------------------------------------------------------------------------|
| Form                    | Unconstrued or a different design or other shape.                                                                                                                                               |
| Material:               | Cotton twill, acrylic, polyester, nylon, washed cotton, heavyweight brushed cotton, dyed pigment, canvas ect                                                                                    |
| Logo:                   | Embroidery, printing, heat transfer printing, normal embossing, woven badge, sequins, metal badge, applique, ect.                                                                               |
| Back closure:           | leather belt back with brass, plastic buckle, metal buckle, elastic, back strap with homemade material with metal buckle etc. And other types of closure of the back strap depend on your need. |
| Visor                   | Flat or curved, soft or hard curved.                                                                                                                                                            |
| sweatband:              | Packed (customized)                                                                                                                                                                             |
| eyes:                   | one eye per size (customized)                                                                                                                                                                   |
| Size:                   | Normally, 48cm-55cm for children, 56cm-60cm for adults.                                                                                                                                         |
| colour:                 | Standard color available, special color based on pantone color chart.                                                                                                                           |
| Packing up:             | 25pcs / polybag / inner box, 100pcs / carton (or packing as your requirements)                                                                                                                  |
| MOQ:                    | ≥1pcs                                                                                                                                                                                           |
| Probation:              | 4-7days after we have received your sample fee                                                                                                                                                  |
| Sample price:           | USD 30-50 \$ each. we will return the sample fee to you once you place order.                                                                                                                   |
| Delivery:               | About 30 days after confirmed order or approved sample                                                                                                                                          |
| production<br>Capacity: | 60, 000-120, 000PCS per month                                                                                                                                                                   |

Other snapback approxp(<u>design 3d embroidery 5 panels snapback caps</u>)models that you might like