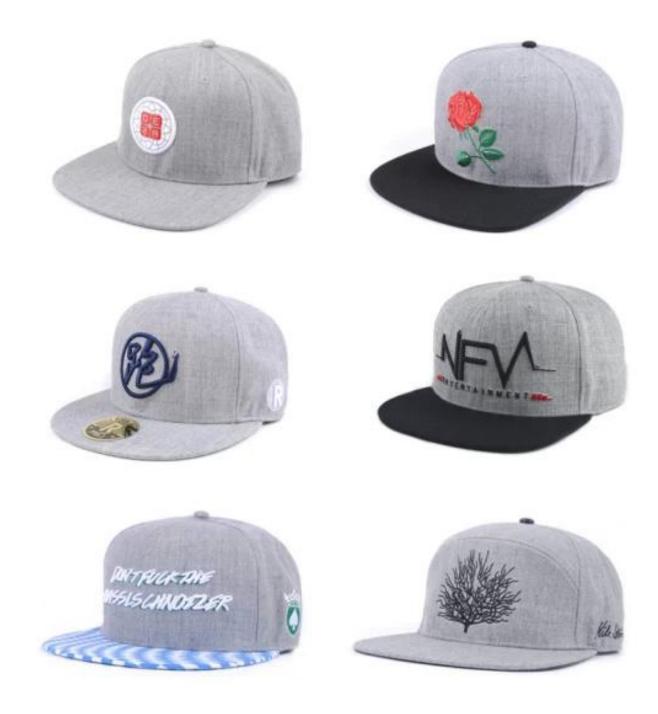

Other snapback approxp(<u>design 3d embroidery 5 panels snapback caps</u>)models that you might like