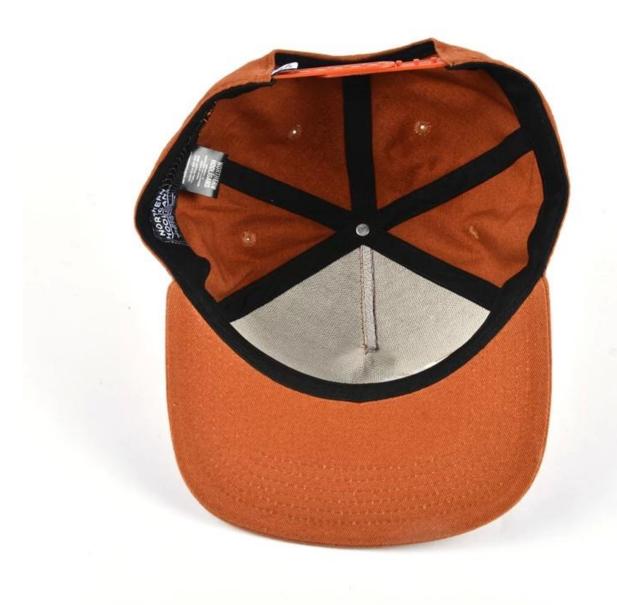

## wait for your positive assessment and thank you for your consideration.

| Style:                  | design 3d embroidery 5 panels snapback caps custom                                                                                                                                              |
|-------------------------|-------------------------------------------------------------------------------------------------------------------------------------------------------------------------------------------------|
| Form                    | Unconstrued or a different design or other shape.                                                                                                                                               |
| Material:               | Cotton twill, acrylic, polyester, nylon, washed cotton, heavyweight brushed cotton, dyed pigment, canvas ect                                                                                    |
| Logo:                   | Embroidery, printing, heat transfer printing, normal embossing, woven badge, sequins, metal badge, applique, ect.                                                                               |
| Back closure:           | leather belt back with brass, plastic buckle, metal buckle, elastic, back strap with homemade material with metal buckle etc. And other types of closure of the back strap depend on your need. |
| Visor                   | Flat or curved, soft or hard curved.                                                                                                                                                            |
| sweatband:              | Packed (customized)                                                                                                                                                                             |
| eyes:                   | one eye per size (customized)                                                                                                                                                                   |
| Size:                   | Normally, 48cm-55cm for children, 56cm-60cm for adults.                                                                                                                                         |
| colour:                 | Standard color available, special color based on pantone color chart.                                                                                                                           |
| Packing up:             | 25pcs / polybag / inner box, 100pcs / carton (or packing as your requirements)                                                                                                                  |
| MOQ:                    | ≥1pcs                                                                                                                                                                                           |
| Probation:              | 4-7days after we have received your sample fee                                                                                                                                                  |
| Sample price:           | USD 30-50 \$ each. we will return the sample fee to you once you place order.                                                                                                                   |
| Delivery:               | About 30 days after confirmed order or approved sample                                                                                                                                          |
| production<br>Capacity: | 60, 000-120, 000PCS per month                                                                                                                                                                   |