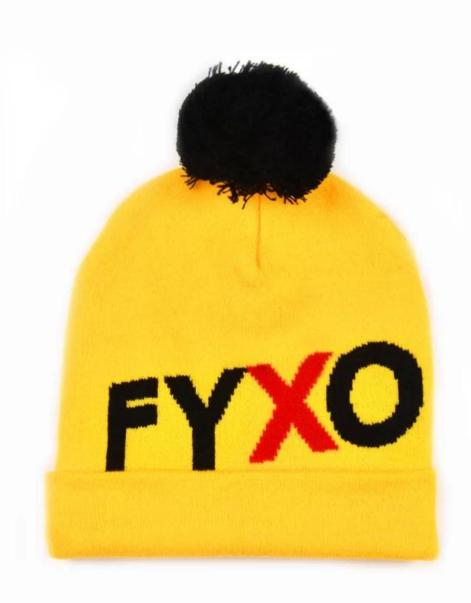

#### cute yellow bear beanie hat

First let's listen what our customer say about our products.

| Item              | content                     | optional                                                                                                                                                                              |  |  |
|-------------------|-----------------------------|---------------------------------------------------------------------------------------------------------------------------------------------------------------------------------------|--|--|
| 1.Product<br>Name | cute yellow bear beanie hat |                                                                                                                                                                                       |  |  |
| 2.Shape           | constructed                 | Unconstructed or any other design or shape                                                                                                                                            |  |  |
| 3.Material        | custom                      | Other material: BIO-washed cotton, heavy weight brushed cotton, pigment dyed, Canvas, Polyester, Acrylic and etc                                                                      |  |  |
| 4.Back<br>Closure | custom                      | leather back strap with brass, plastic buckle, metal buckle, elastic, self-fabric back strap with metal buckle etc. And other kinds of back strap closure depend on your requirments. |  |  |
| 5.Visor           | Flat                        | Soft or Hard Pre-curved                                                                                                                                                               |  |  |
| 6.Color           | Custom color                | Standard color available(special colors available on request, based on pantone color card)                                                                                            |  |  |
| 7.Size            | 58cm                        | Normally,48cm-55cm for kids,56cm-60cm for adults                                                                                                                                      |  |  |
| 8.Logo            | 3D embroidery               | Printing, Heat transfer printing, Applique Embroidery, 3D embroidery leather patch, wover patch, metal patch, felt applique etc.                                                      |  |  |
| 9.MOQ             | 25pcs/color/design          |                                                                                                                                                                                       |  |  |
| 10.Carton<br>Size | 62cm*48cm*36cm              |                                                                                                                                                                                       |  |  |

## Exquisitely contoured hat(<u>cute yellow bear beanie hat</u>)

- 1: The hat type is tough and smooth.
- 2: Strict structure, fine workmanship

## Exquisite three-dimensional embroidery process

- 1: Three-dimensional embroidery, the edge line is clear and burr-free
- 2: Double-layer superimposed embroidery technology, exquisite and quality