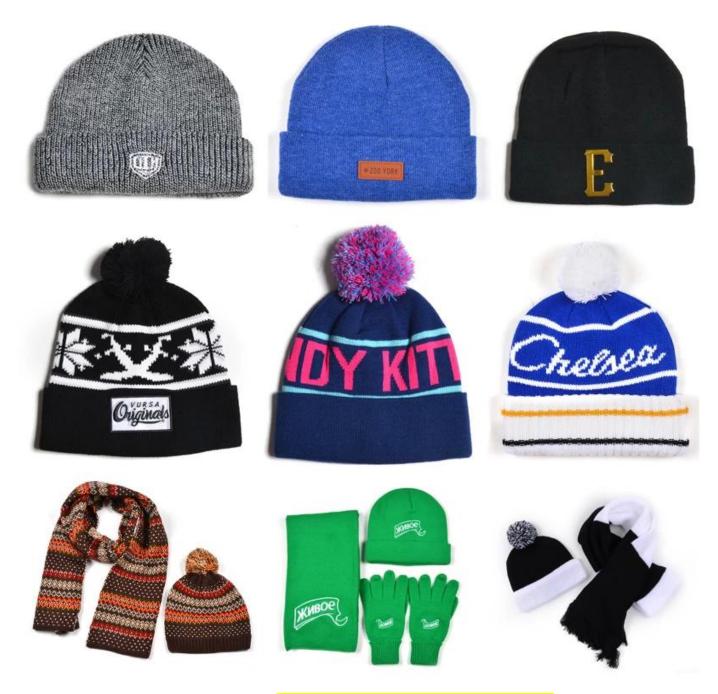

|                                                               |  |  |
| 15.Sample<br>time     | 4~7 days after we receive your sample fee                                                                                                                                                                                |                                                               |  |  |
| 16.Sample<br>fee      | USD 30-50\$ for per piece. we will return the sample fee to you once you place order                                                                                                                                     |                                                               |  |  |







more beanie hats styles, please contact us now



## Exquisitely contoured hat(<u>cute yellow bear beanie hat</u>)

- 1: The hat type is tough and smooth.
- 2: Strict structure, fine workmanship

#### Made of wool-blend fabric

- 1:20% wool, 80% polyester, wool blend fabric
- 2: It has a better profile. The face is half-feeling, soft, fluffy and elastic.
- 3: The wool-blend fabric has a bright spot in the sunlight and the grain is clearer.

## Exquisite three-dimensional embroidery process

- 1: Three-dimensional embroidery, the edge line is clear and burr-free
- 2: Double-layer superimposed embroidery technology, exquisite and quality

### In-cap brand imprint

Special brand printing and woven labels in the hat will bring you more quality and see the truth in the details.









## Brand story

The functional hat "Aungcrown" brand wa