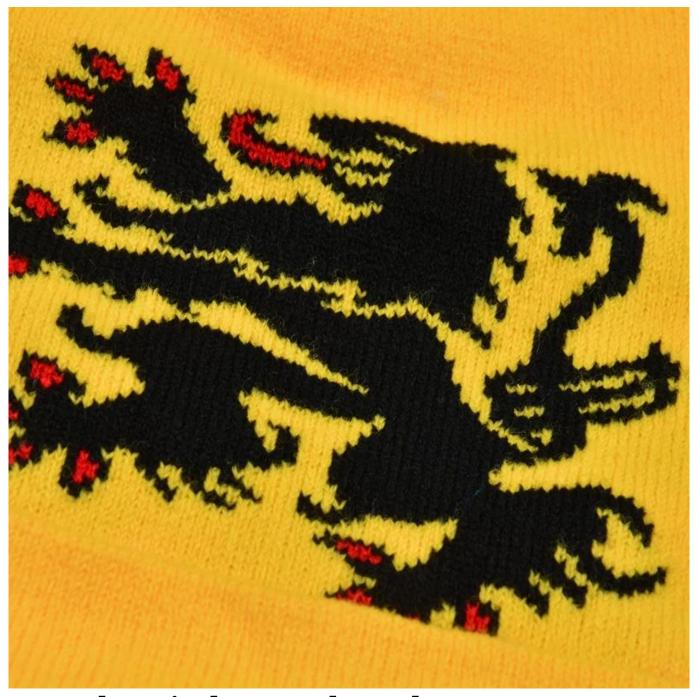

## Exquisite three-dimensional embroidery process

- 1: Three-dimensional embroidery, the edge line is clear and burr-free
- 2: Double-layer superimposed embroidery technology, exquisite and quality