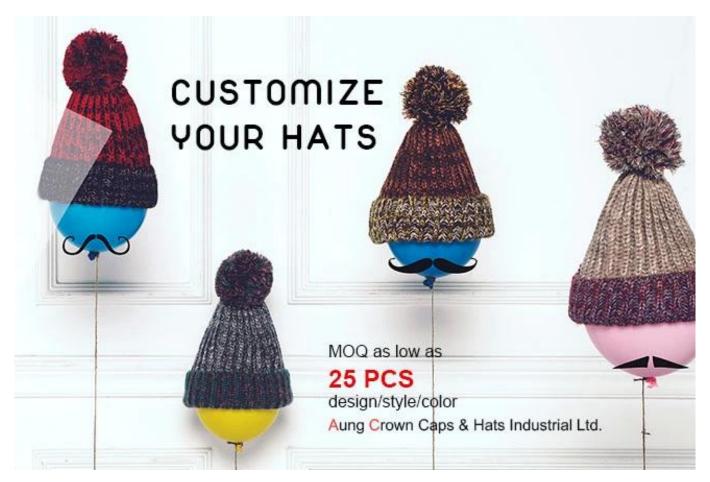

#### customized jacquard winter beanie hats with pom pom

First let's listen what our customer say about our products.

| Item              | content                                             | optional                                                                                                                                                                              |  |
|-------------------|-----------------------------------------------------|---------------------------------------------------------------------------------------------------------------------------------------------------------------------------------------|--|
| 1.Product<br>Name | customized jacquard winter beanie hats with pom pom |                                                                                                                                                                                       |  |
| 2.Shape           | constructed                                         | Unconstructed or any other design or shape                                                                                                                                            |  |
| 3.Material        | custom                                              | Other material: BIO-washed cotton, heavy weight brushed cotton, pigment dyed, Canvas, Polyester, Acrylic and etc                                                                      |  |
| 4.Back<br>Closure | custom                                              | leather back strap with brass, plastic buckle, metal buckle, elastic, self-fabric back strap with metal buckle etc. And other kinds of back strap closure depend on your requirments. |  |
| 5.Visor           | Flat                                                | Soft or Hard Pre-curved                                                                                                                                                               |  |
| 6.Color           | Custom color                                        | Standard color available(special colors available on request, based on pantone color card)                                                                                            |  |
| 7.Size            | 58cm                                                | Normally,48cm-55cm for kids,56cm-60cm for adults                                                                                                                                      |  |
| 8.Logo            | 3D embroidery                                       | Printing, Heat transfer printing, Applique Embroidery, 3D embroidery leather patch, woven patch, metal patch, felt applique etc.                                                      |  |
| 9.MOQ             | 25pcs/color/design                                  |                                                                                                                                                                                       |  |
| 10.Carton<br>Size | 62cm*48cm*36cm                                      |                                                                                                                                                                                       |  |

more beanie hats styles, please contact us now