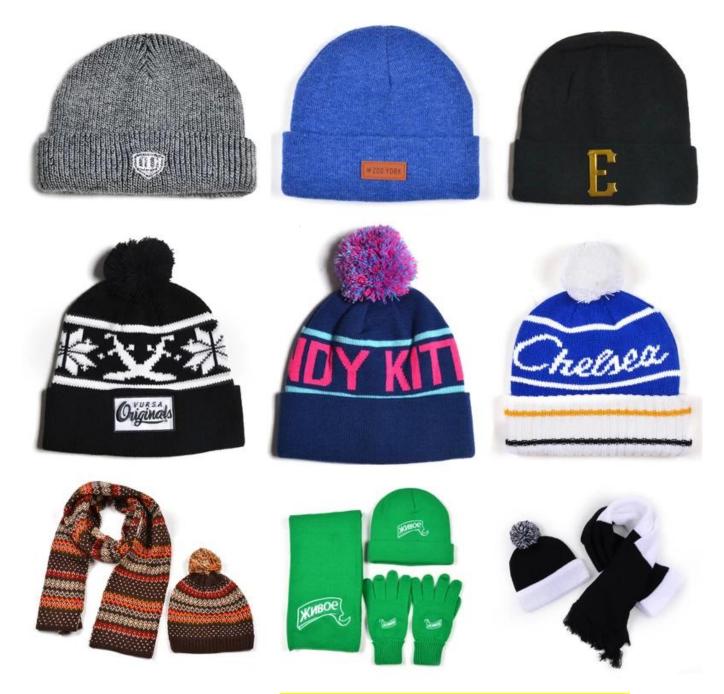

|                                                               |  |  |
| 15.Sample<br>time     | 4~7 days after we receive your sample fee                                                                                                                                                                             |                                                               |  |  |
| 16.Sample<br>fee      | USD 30-50\$ for per piece. we will return the sample fee to you once you place order                                                                                                                                  |                                                               |  |  |







more beanie hats styles, please contact us now



## Exquisitely contoured hat(<u>customized jacquard winter beanie</u>)

- 1: The hat type is tough and smooth.
- 2: Strict structure, fine workmanship

#### Made of wool-blend fabric

- 1:20% wool, 80% polyester, wool blend fabric
- 2: It has a better profile. The face is half-feeling, soft, fluffy and elastic.
- 3: The wool-blend fabric has a bright spot in the sunlight and the grain is clearer.

## Exquisite three-dimensional embroidery process

- 1: Three-dimensional embroidery, the edge line is clear and burr-free
- 2: Double-layer superimposed embroidery technology, exquisite and quality

### In-cap brand imprint

Special brand printing and woven labels in the hat will bring you more quality and see the truth in the details.









#### Brand story

The functional hat "Aungcrown"