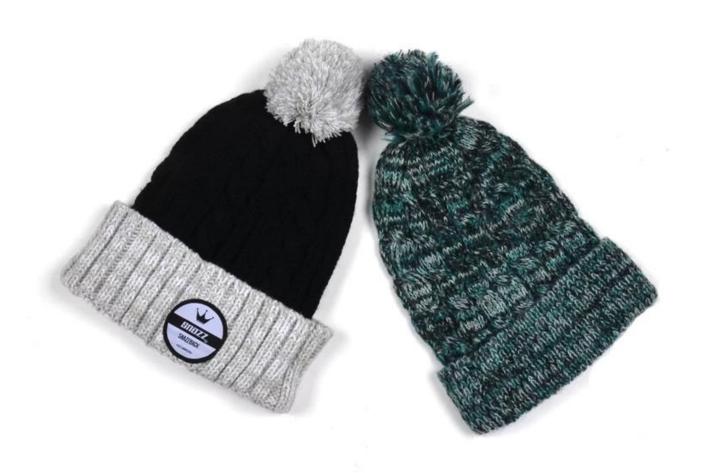

more beanie hats styles, please contact us now

Exquisitely contoured hat(customize winter hat pom pom)

- 1: The hat type is tough and smooth.
- 2: Strict structure, fine workmanship

#### Made of wool-blend fabric

- 1:20% wool, 80% polyester, wool blend fabric
- 2: It has a better profile. The face is half-feeling, soft, fluffy and elastic.
- 3: The wool-blend fabric has a bright spot in the sunlight and the grain is clearer.