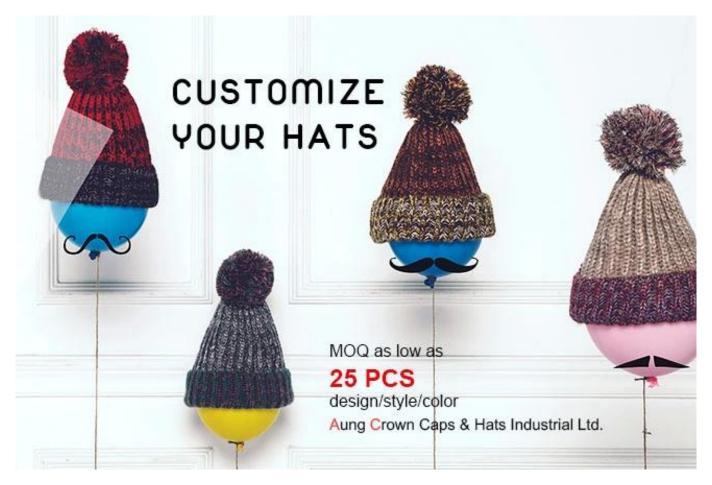

#### customize winter hat with pom pom

First let's listen what our customer say about our products.

| Item              | content                           | optional                                                                                                                                                                              |
|-------------------|-----------------------------------|---------------------------------------------------------------------------------------------------------------------------------------------------------------------------------------|
| 1.Product<br>Name | customize winter hat with pom pom |                                                                                                                                                                                       |
| 2.Shape           | constructed                       | Unconstructed or any other design or shape                                                                                                                                            |
| 3.Material        | custom                            | Other material: BIO-washed cotton, heavy weight brushed cotton, pigment dyed, Canvas, Polyester, Acrylic and etc                                                                      |
| 4.Back<br>Closure | custom                            | leather back strap with brass, plastic buckle, metal buckle, elastic, self-fabric back strap with metal buckle etc. And other kinds of back strap closure depend on your requirments. |
| 5.Visor           | Flat                              | Soft or Hard Pre-curved                                                                                                                                                               |
| 6.Color           | Custom color                      | Standard color available(special colors available on request, based on pantone color card)                                                                                            |
| 7.Size            | 58cm                              | Normally,48cm-55cm for kids,56cm-60cm for adults                                                                                                                                      |
| 8.Logo            | 3D embroidery                     | Printing, Heat transfer printing, Applique Embroidery, 3D embroidery leather patch, woven patch, metal patch, felt applique etc.                                                      |
| 9.MOQ             | 25pcs/color/design                |                                                                                                                                                                                       |
| 10.Carton<br>Size | 62cm*48cm*36cm                    |                                                                                                                                                                                       |

more beanie hats styles, please contact us now

Exquisitely contoured hat(customize winter hat pom pom)

- 1: The hat type is tough and smooth.
- 2: Strict structure, fine workmanship