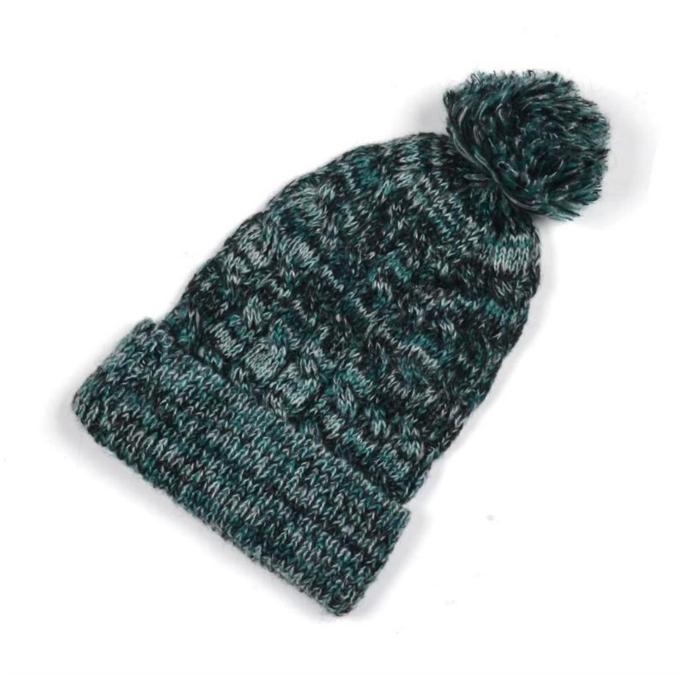

more beanie hats styles, please contact us now

Exquisitely contoured hat(customize winter hat pom pom)

- 1: The hat type is tough and smooth.
- 2: Strict structure, fine workmanship

#### Made of wool-blend fabric

- 1:20% wool, 80% polyester, wool blend fabric
- 2: It has a better profile. The face is half-feeling, soft, fluffy and elastic.
- 3: The wool-blend fabric has a bright spot in the sunlight and the grain is clearer.