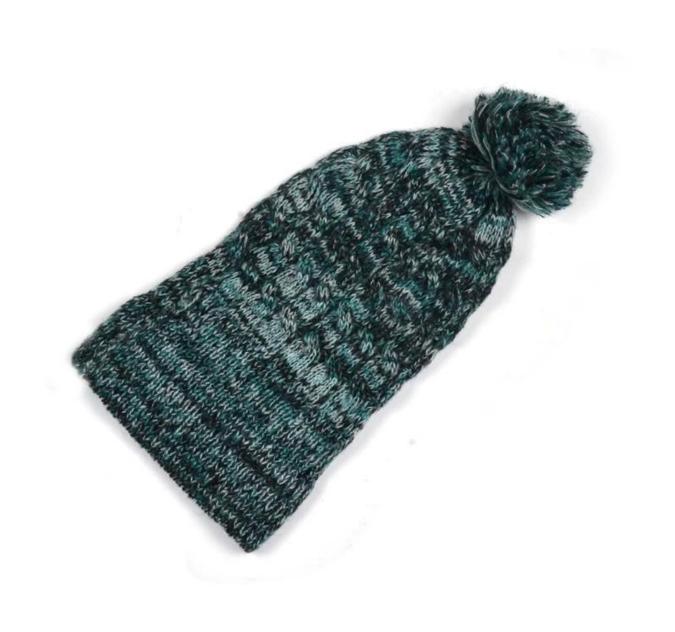

more beanie hats styles, please contact us now

Exquisitely contoured hat(customize winter hat pom pom)

- 1: The hat type is tough and smooth.
- 2: Strict structure, fine workmanship

#### Made of wool-blend fabric

- 1:20% wool, 80% polyester, wool blend fabric
- 2: It has a better profile. The face is half-feeling, soft, fluffy and elastic.
- 3: The wool-blend fabric has a bright spot in the sunlight and the grain is clearer.