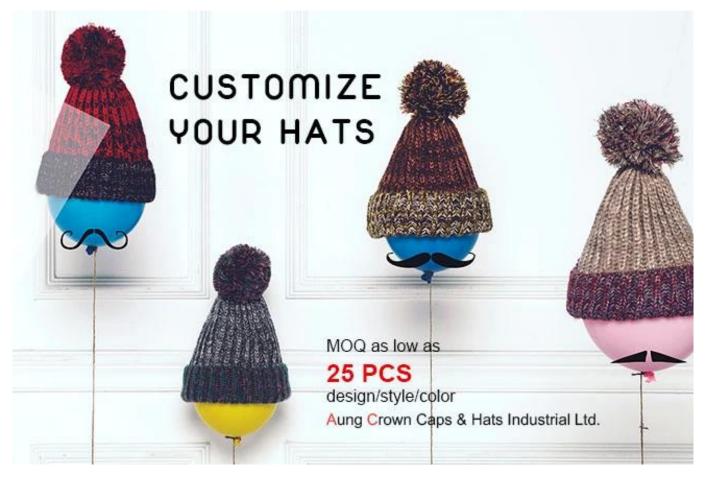

#### customize jacquard knitted hats beanie

First let's listen what our customer say about our products.

| Item              | content                                | optional                                                                                                                                                                              |
|-------------------|----------------------------------------|---------------------------------------------------------------------------------------------------------------------------------------------------------------------------------------|
| 1.Product<br>Name | customize jacquard knitted hats beanie |                                                                                                                                                                                       |
| 2.Shape           | constructed                            | Unconstructed or any other design or shape                                                                                                                                            |
| 3.Material        | custom                                 | Other material: BIO-washed cotton, heavy weight brushed cotton, pigment dyed, Canvas, Polyester, Acrylic and etc                                                                      |
| 4.Back<br>Closure | custom                                 | leather back strap with brass, plastic buckle, metal buckle, elastic, self-fabric back strap with metal buckle etc. And other kinds of back strap closure depend on your requirments. |
| 5.Visor           | Flat                                   | Soft or Hard Pre-curved                                                                                                                                                               |
| 6.Color           | Custom color                           | Standard color available(special colors available on request, based on pantone color card)                                                                                            |
| 7.Size            | 58cm                                   | Normally,48cm-55cm for kids,56cm-60cm for adults                                                                                                                                      |
| 8.Logo            | 3D embroidery                          | Printing, Heat transfer printing, Applique Embroidery, 3D embroidery leather patch, woven patch, metal patch, felt applique etc.                                                      |
| 9.MOQ             | 25pcs/color/design                     |                                                                                                                                                                                       |
| 10.Carton<br>Size | 62cm*48cm*36cm                         |                                                                                                                                                                                       |

more beanie hats styles, please contact us now

Exquisitely contoured hat(customize jacquard knitted hats beanie)

- 1: The hat type is tough and smooth.
- 2: Strict structure, fine workmanship