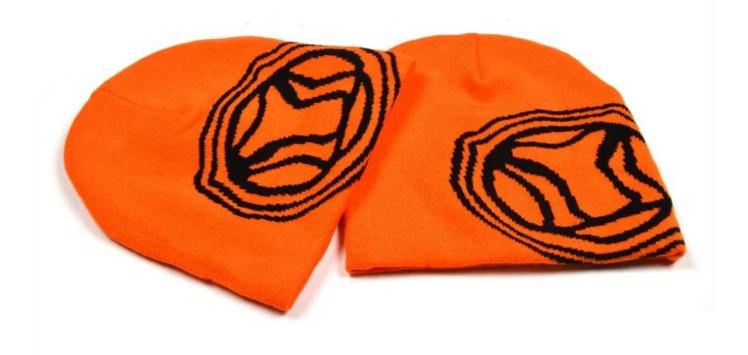

more beanie hats styles, please contact us now

Exquisitely contoured hat(customize jacquard knitted hats beanie)

- 1: The hat type is tough and smooth.
- 2: Strict structure, fine workmanship

#### Made of wool-blend fabric

- 1:20% wool, 80% polyester, wool blend fabric
- 2: It has a better profile. The face is half-feeling, soft, fluffy and elastic.
- 3: The wool-blend fabric has a bright spot in the sunlight and the grain is clearer.