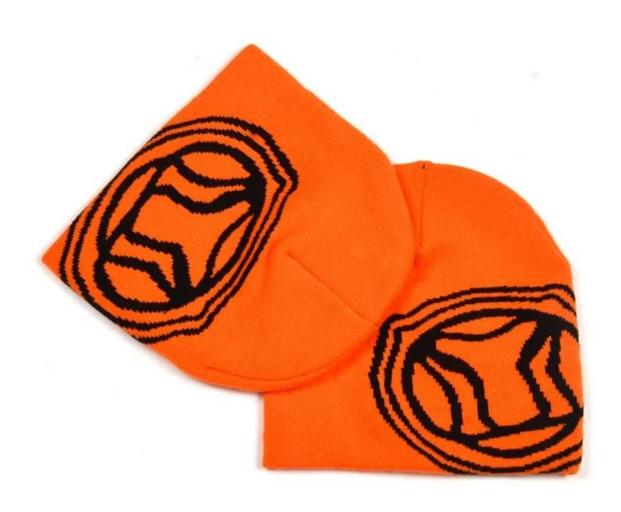

more beanie hats styles, please contact us now

Exquisitely contoured hat(customize jacquard knitted hats beanie)

- 1: The hat type is tough and smooth.
- 2: Strict structure, fine workmanship

#### Made of wool-blend fabric

- 1:20% wool, 80% polyester, wool blend fabric
- 2: It has a better profile. The face is half-feeling, soft, fluffy and elastic.
- 3: The wool-blend fabric has a bright spot in the sunlight and the grain is clearer.