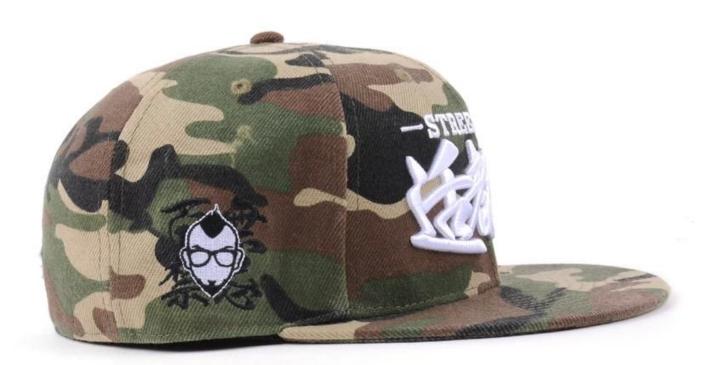

Model NO.:snapback camo cap Season: Spring / Autumn Brim: With Brim Crown: With Crown Size: 56-60cm Color: Any Pantone Color Comodity Name: Snapback Cap Usage: Promotion, Warm, Fashion Size of Snapback Cap: Customized Cap Logo: Screen Printing, Heat Transfer, Embroidery Panel: 6 Panels Advantage: Best Price Snapback Cap Cap back: flexfit Trademark: custom Specification: SGS, BV Origin: China

#### custom yupoong snapback camo cap china supplier:

| Production Name | snapback camo cap                                                                |
|-----------------|----------------------------------------------------------------------------------|
| Style           | 6 Panel                                                                          |
| Material        | any fabric is available                                                          |
| Logo            | embroidery/printing/rubber patch/woven patch and so on                           |
| Sweatband       | 100% acrylic                                                                     |
| Back Closure    | plastic/metal buckle /leather strap and so on                                    |
| Size            | any size is available                                                            |
| Color           | any color is available                                                           |
| Sample Time     | 5-10days                                                                         |
| Lead Time       | 18-30days                                                                        |
| Packing List    | 25pcs/opp bag and inner box;200pcs/ctn<br>ctn size:81*25*71cm;nw:18kg;gw:20.5kg; |
| FOB Port        | shenzhen china                                                                   |