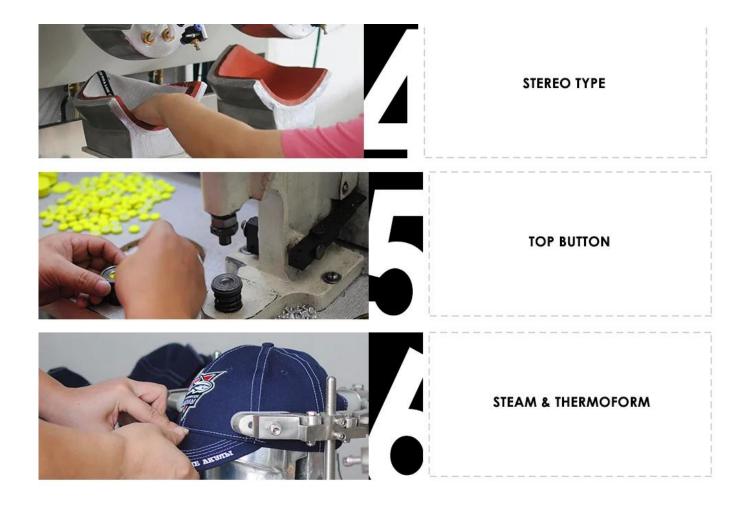

| 18-30days                                                                        |
| Packing List    | 25pcs/opp bag and inner box;200pcs/ctn<br>ctn size:81*25*71cm;nw:18kg;gw:20.5kg; |
| FOB Port        | shenzhen china                                                                   |













## TECHNICAL

Customize your hat with your branding or artwork. Choose from any of the following branding options and get creative with your design.

#### 1.Logo Choice



3D EMBROIDERY



WOVEN PATCH







WOVEN KABEK PATCH/ PRINT LABEL PATCH



WOVEN LABEL



SCREEN PRINTING

AungCrown SHENZHEN

51



HEAT PRESS





LEATHER PATCH

PRINT CORK PATCH

METAL BADGE

SUBLIMATION

2.Peaks





#### 4.Back Straps



# OUR FACTORY

We have our own assembly lines of making caps&hats.















## EXHIBITION

Every year we attend trade show to introduce our new products,make new connections with our clients and increase our sales. We can learn anything new,keep our eyes in competition and improve our brand's image.



### CERTIFICATION