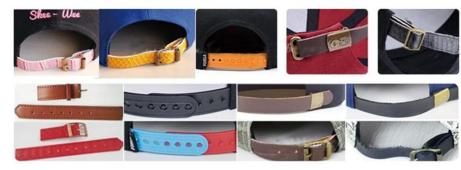

|
| Lead Time       | 18-30days                                                                        |
| Packing List    | 25pcs/opp bag and inner box;200pcs/ctn<br>ctn size:81*25*71cm;nw:18kg;gw:20.5kg; |
| FOB Port        | shenzhen china                                                                   |













## TECHNICAL

Customize your hat with your branding or artwork. Choose from any of the following branding options and get creative with your design.

#### 1.Logo Choice



3D EMBROIDERY



WOVEN PATCH







WOVEN KABEK PATCH/ PRINT LABEL PATCH



WOVEN LABEL



SCREEN PRINTING

AungCrown SHENZHEN

51



HEAT PRESS





LEATHER PATCH

PRINT CORK PATCH

METAL BADGE

SUBLIMATION

2.Peaks





#### 4.Back Straps



# OUR FACTORY

We have our own assembly lines of making caps&hats.















## EXHIBITION

Every year we attend trade show to introduce our new products,make new connections with our clients and increase our sales. We can learn anything new,keep our eyes in competition and improve our brand's image.



### CERTIFICATION