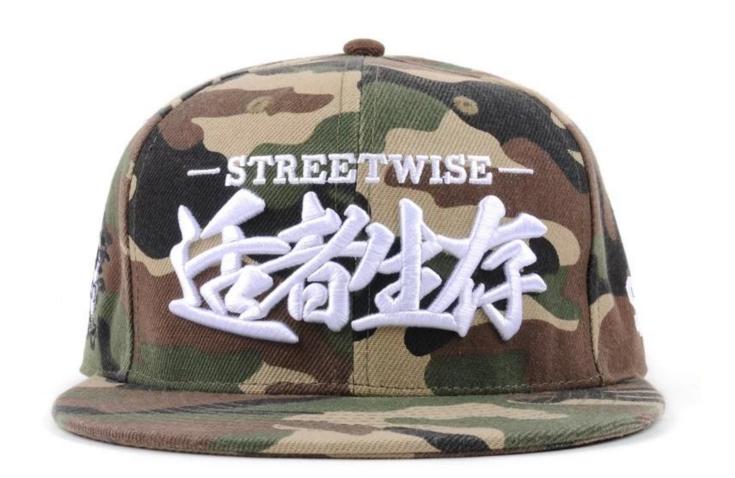

Model NO.:snapback camo cap Season: Spring / Autumn Brim: With Brim Crown: With Crown Size: 56-60cm Color: Any Pantone Color Comodity Name: Snapback Cap Usage: Promotion, Warm, Fashion Size of Snapback Cap: Customized Cap Logo: Screen Printing, Heat Transfer, Embroidery Panel: 6 Panels Advantage: Best Price Snapback Cap Cap back: flexfit Trademark: custom Specification: SGS, BV Origin: China

#### custom yupoong snapback camo cap china supplier:

| Production Name | snapback camo cap                                                                |
|-----------------|----------------------------------------------------------------------------------|
| Style           | 6 Panel                                                                          |
| Material        | any fabric is available                                                          |
| Logo            | embroidery/printing/rubber patch/woven patch and so on                           |
| Sweatband       | 100% acrylic                                                                     |
| Back Closure    | plastic/metal buckle /leather strap and so on                                    |
| Size            | any size is available                                                            |
| Color           | any color is available                                                           |
| Sample Time     | 5-10days                                                                         |
| Lead Time       | 18-30days                                                                        |
| Packing List    | 25pcs/opp bag and inner box;200pcs/ctn<br>ctn size:81*25*71cm;nw:18kg;gw:20.5kg; |
| FOB Port        | shenzhen china                                                                   |