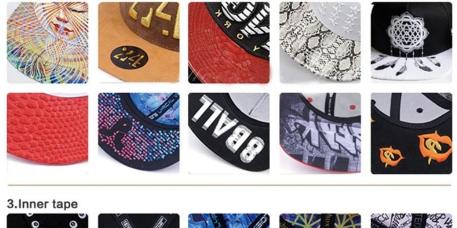

## TECHNICAL

Customize your hat with your branding or artwork. Choose from any of the following branding options and get creative with your design.

#### 1.Logo Choice

3D EMBROIDERY

WOVEN PATCH

WOVEN KABEK PATCH/ PRINT LABEL PATCH

WOVEN LABEL

SCREEN PRINTING

AungCrown SHENZHEN

51

HEAT PRESS

LEATHER PATCH

PRINT CORK PATCH

METAL BADGE

SUBLIMATION

2.Peaks