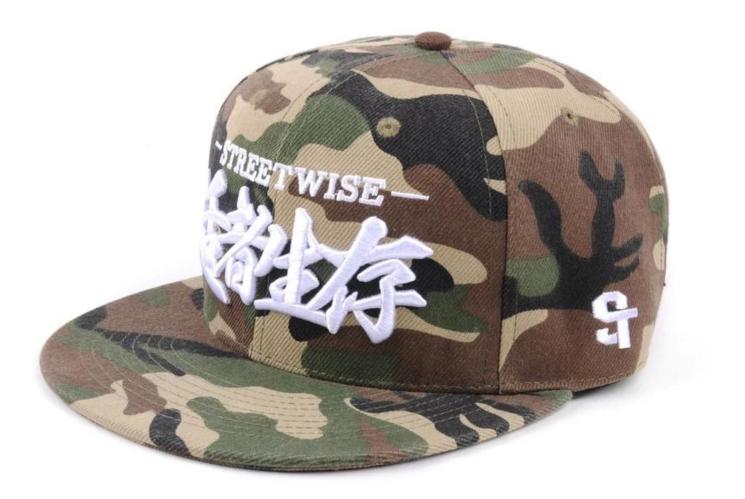

Model NO.:snapback camo cap Season: Spring / Autumn Brim: With Brim Crown: With Crown Size: 56-60cm Color: Any Pantone Color Comodity Name: Snapback Cap Usage: Promotion, Warm, Fashion Size of Snapback Cap: Customized Cap Logo: Screen Printing, Heat Transfer, Embroidery Panel: 6 Panels Advantage: Best Price Snapback Cap Cap back: flexfit Trademark: custom Specification: SGS, BV Origin: China

#### custom yupoong snapback camo cap china supplier:

| Production Name | snapback camo cap                                                                |
|-----------------|----------------------------------------------------------------------------------|
| Style           | 6 Panel                                                                          |
| Material        | any fabric is available                                                          |
| Logo            | embroidery/printing/rubber patch/woven patch and so on                           |
| Sweatband       | 100% acrylic                                                                     |
| Back Closure    | plastic/metal buckle /leather strap and so on                                    |
| Size            | any size is available                                                            |
| Color           | any color is available                                                           |
| Sample Time     | 5-10days                                                                         |
| Lead Time       | 18-30days                                                                        |
| Packing List    | 25pcs/opp bag and inner box;200pcs/ctn<br>ctn size:81*25*71cm;nw:18kg;gw:20.5kg; |
| FOB Port        | shenzhen china                                                                   |