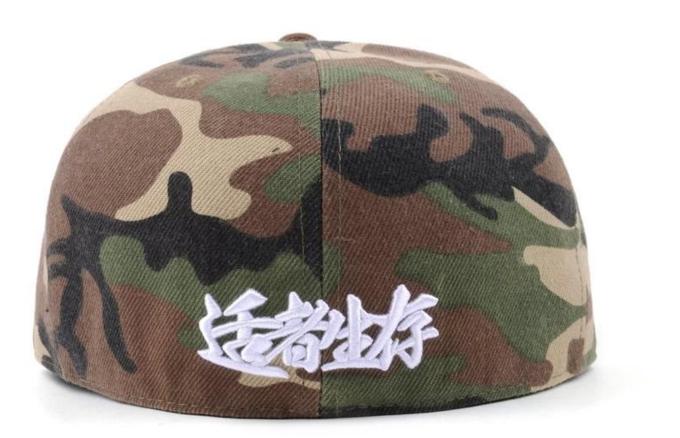

Model NO.:snapback camo cap Season: Spring / Autumn Brim: With Brim Crown: With Crown Size: 56-60cm Color: Any Pantone Color Comodity Name: Snapback Cap Usage: Promotion, Warm, Fashion Size of Snapback Cap: Customized Cap Logo: Screen Printing, Heat Transfer, Embroidery Panel: 6 Panels Advantage: Best Price Snapback Cap Cap back: flexfit Trademark: custom Specification: SGS, BV Origin: China

#### custom yupoong snapback camo cap china supplier:

| Production Name | snapback camo cap                                                                |
|-----------------|----------------------------------------------------------------------------------|
| Style           | 6 Panel                                                                          |
| Material        | any fabric is available                                                          |
| Logo            | embroidery/printing/rubber patch/woven patch and so on                           |
| Sweatband       | 100% acrylic                                                                     |
| Back Closure    | plastic/metal buckle /leather strap and so on                                    |
| Size            | any size is available                                                            |
| Color           | any color is available                                                           |
| Sample Time     | 5-10days                                                                         |
| Lead Time       | 18-30days                                                                        |
| Packing List    | 25pcs/opp bag and inner box;200pcs/ctn<br>ctn size:81*25*71cm;nw:18kg;gw:20.5kg; |
| FOB Port        | shenzhen china                                                                   |