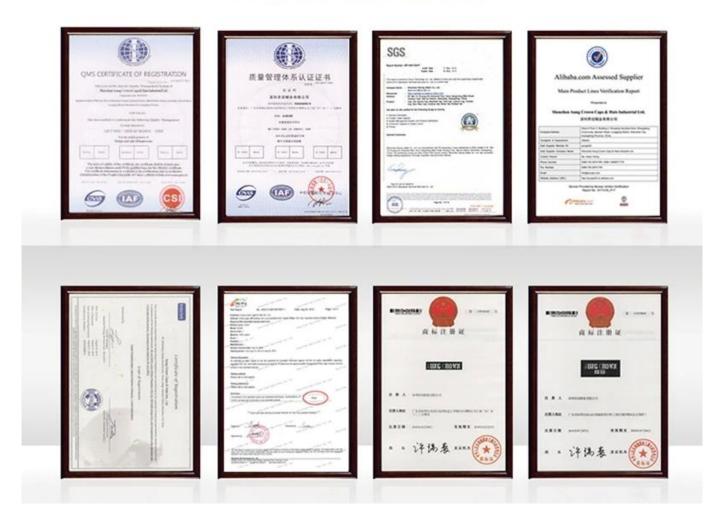

|













## TECHNICAL

Customize your hat with your branding or artwork. Choose from any of the following branding options and get creative with your design.

#### 1.Logo Choice



3D EMBROIDERY



WOVEN PATCH







WOVEN KABEK PATCH/ PRINT LABEL PATCH



WOVEN LABEL



SCREEN PRINTING

AungCrown SHENZHEN

51



HEAT PRESS





LEATHER PATCH

PRINT CORK PATCH

METAL BADGE

SUBLIMATION

2.Peaks





#### 4.Back Straps



# OUR FACTORY

We have our own assembly lines of making caps&hats.















## EXHIBITION

Every year we attend trade show to introduce our new products,make new connections with our clients and increase our sales. We can learn anything new,keep our eyes in competition and improve our brand's image.



### CERTIFICATION