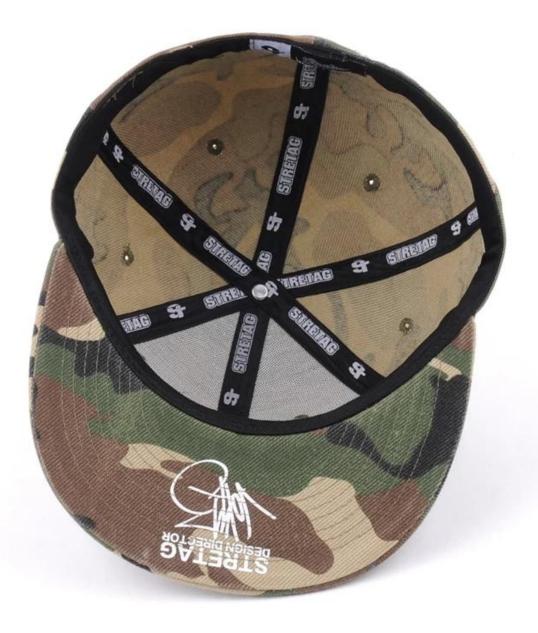

Model NO.:snapback camo cap Season: Spring / Autumn Brim: With Brim Crown: With Crown Size: 56-60cm Color: Any Pantone Color Comodity Name: Snapback Cap Usage: Promotion, Warm, Fashion Size of Snapback Cap: Customized Cap Logo: Screen Printing, Heat Transfer, Embroidery Panel: 6 Panels Advantage: Best Price Snapback Cap Cap back: flexfit Trademark: custom Specification: SGS, BV Origin: China

#### custom yupoong snapback camo cap china supplier:

| Production Name | snapback camo cap                                                                |
|-----------------|----------------------------------------------------------------------------------|
| Style           | 6 Panel                                                                          |
| Material        | any fabric is available                                                          |
| Logo            | embroidery/printing/rubber patch/woven patch and so on                           |
| Sweatband       | 100% acrylic                                                                     |
| Back Closure    | plastic/metal buckle /leather strap and so on                                    |
| Size            | any size is available                                                            |
| Color           | any color is available                                                           |
| Sample Time     | 5-10days                                                                         |
| Lead Time       | 18-30days                                                                        |
| Packing List    | 25pcs/opp bag and inner box;200pcs/ctn<br>ctn size:81*25*71cm;nw:18kg;gw:20.5kg; |
| FOB Port        | shenzhen china                                                                   |