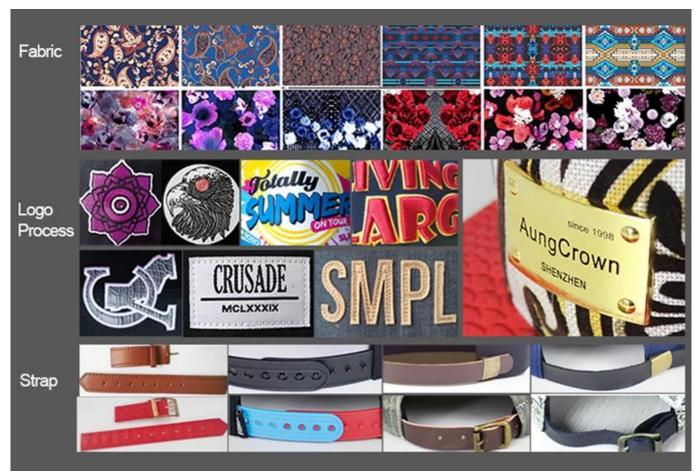

| Item                                                                                        | optional                                                                                                                                                                           |
|---------------------------------------------------------------------------------------------|------------------------------------------------------------------------------------------------------------------------------------------------------------------------------------|
| 2.Shape                                                                                     | Unconstructed or any other design or shape                                                                                                                                         |
| 3.Material                                                                                  | Other material: BIO-washed cotton, heavy weight brushed cotton, pigment dyed, Canvas, Polyester, Acrylic and etc                                                                   |
| 4.Back Closure                                                                              | Brass, Plastic, Velcro, Metal buckle, elastic. And any kind of back strap closure                                                                                                  |
| 5.Visor                                                                                     | Soft or Hard Pre-curved                                                                                                                                                            |
| 6.Color                                                                                     | Solid colors: Forest, Mustard, Charcoal, Royal, Grape, Blue, Orange,<br>White and Khaki, ETC.<br>Two toned crown/bill colors:<br>Khaki/Charcoal, Khaki/Blue, and Khaki/Green, ETC. |
| 7.Size                                                                                      | Normally,48cm-55cm for kids,56cm-60cm for adults,                                                                                                                                  |
| 8.Logo                                                                                      | Printing, Heat transfer printing, Appliqué Embroidery, 3D embroidery etc.                                                                                                          |
| 9.MOQ                                                                                       | 50 pcs                                                                                                                                                                             |
| 11.Packing                                                                                  | 25pcs/polybag,100pcs/carton                                                                                                                                                        |
|                                                                                             | 20" Container can contain 60,000pcs approximately                                                                                                                                  |
|                                                                                             | 40" Container can contain 12,000pcs approximately                                                                                                                                  |
|                                                                                             | 40" High Container can contain 13,000pcs approximately                                                                                                                             |
| 12.Price Term                                                                               | FOB Basic price offer depends on final cap's quantity and quality                                                                                                                  |
| 13.Shipping Method                                                                          | By sea or by air or express                                                                                                                                                        |
| 14.Payment Terms                                                                            | T/T,L/C,Western Union□Paypal.                                                                                                                                                      |
| 15.Sample time                                                                              | 4~7 days after we receive your sample fee                                                                                                                                          |
| 16.Sample fee                                                                               | USD30 for per piece. we will return the sample fee to you once you place order                                                                                                     |
| 17.Production Lead Time 15~20 days approx after your confirmation to pre-production samples |                                                                                                                                                                                    |