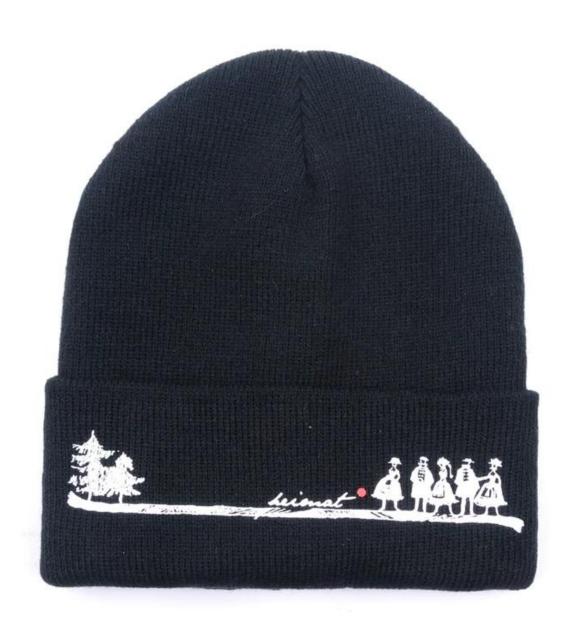

#### Exquisitely contoured hat(custom winter hats with logo)

- 1: The hat type is tough and smooth.
- 2: Strict structure, fine workmanship

### Exquisite three-dimensional embroidery process

- 1: Three-dimensional embroidery, the edge line is clear and burr-free
- 2: Double-layer superimposed embroidery technology, exquisite and quality