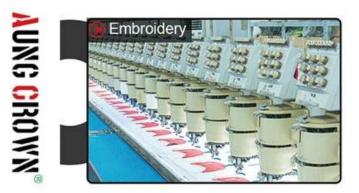

### Exquisite three-dimensional embroidery process

- 1: Three-dimensional embroidery, the edge line is clear and burr-free
- 2: Double-layer superimposed embroidery technology, exquisite and quality