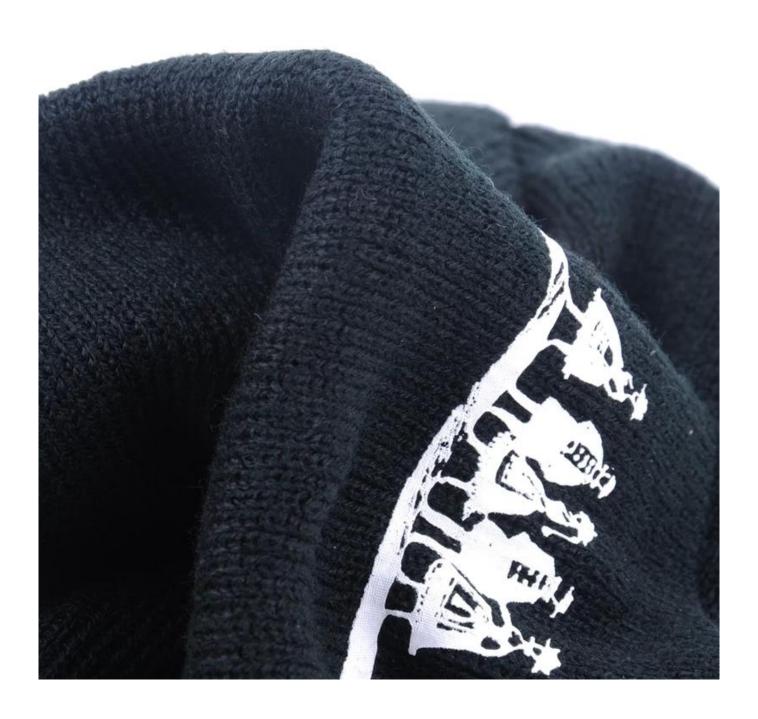

### Exquisite three-dimensional embroidery process

- 1: Three-dimensional embroidery, the edge line is clear and burr-free
- 2: Double-layer superimposed embroidery technology, exquisite and quality