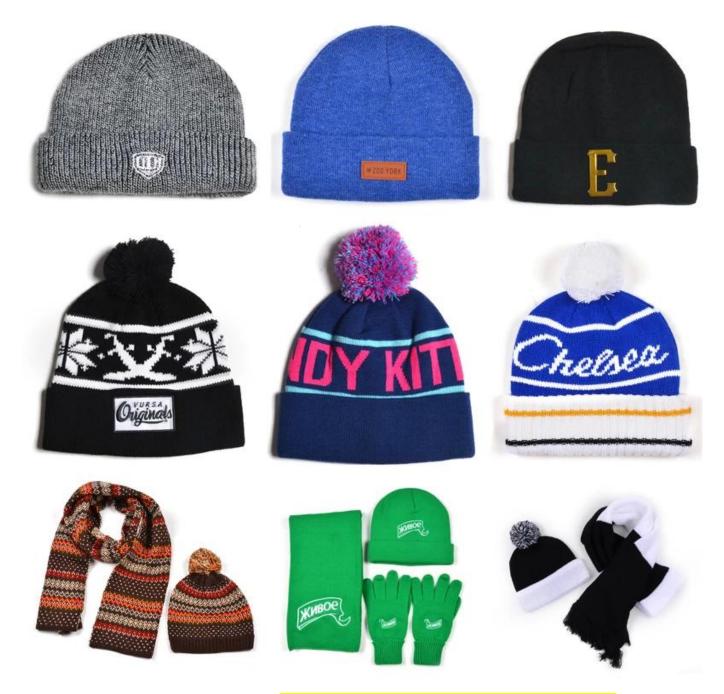

|                                                               |  |  |
| 15.Sample<br>time     | 4~7 days after we receive your sample fee                                                                                                                                                                                |                                                               |  |  |
| 16.Sample<br>fee      | USD 30-50\$ for per piece. we will return the sample fee to you once you place order                                                                                                                                     |                                                               |  |  |









more beanie hats styles, please contact us now



### Exquisitely contoured hat(custom winter hats no minimum)

- 1: The hat type is tough and smooth.
- 2: Strict structure, fine workmanship

#### Made of wool-blend fabric

- 1:20% wool, 80% polyester, wool blend fabric
- 2: It has a better profile. The face is half-feeling, soft, fluffy and elastic.
- 3: The wool-blend fabric has a bright spot in the sunlight and the grain is clearer.

## Exquisite three-dimensional embroidery process

- 1: Three-dimensional embroidery, the edge line is clear and burr-free
- 2: Double-layer superimposed embroidery technology, exquisite and quality

#### In-cap brand imprint

Special brand printing and woven labels in the hat will bring you more quality and see the truth in the details.









#### Brand story

The functional hat "Aungcrown" brand was