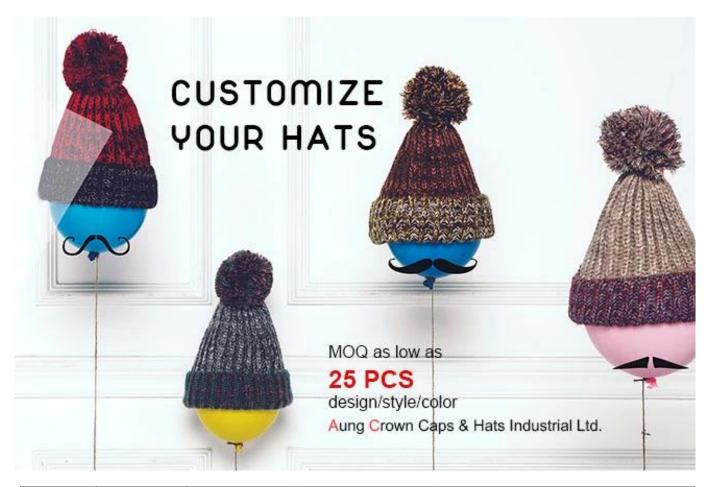

# custom winter hats no minimum, knit winter headband pattern First let's listen what our customer say about our products.

| Item              | content                                                     | optional                                                                                                                                                                              |  |  |
|-------------------|-------------------------------------------------------------|---------------------------------------------------------------------------------------------------------------------------------------------------------------------------------------|--|--|
| 1.Product<br>Name | custom winter hats no minimum, knit winter headband pattern |                                                                                                                                                                                       |  |  |
| 2.Shape           | constructed                                                 | Unconstructed or any other design or shape                                                                                                                                            |  |  |
| 3.Material        | custom                                                      | Other material: BIO-washed cotton, heavy weight brushed cotton, pigment dyed, Canvas, Polyester, Acrylic and etc                                                                      |  |  |
| 4.Back<br>Closure | custom                                                      | leather back strap with brass, plastic buckle, metal buckle, elastic, self-fabric back strap with metal buckle etc. And other kinds of back strap closure depend on your requirments. |  |  |
| 5.Visor           | Flat                                                        | Soft or Hard Pre-curved                                                                                                                                                               |  |  |
| 6.Color           | Custom color                                                | Standard color available(special colors available on request, based on pantone color card)                                                                                            |  |  |
| 7.Size            | 58cm                                                        | Normally,48cm-55cm for kids,56cm-60cm for adults                                                                                                                                      |  |  |
| 8.Logo            | 3D embroidery                                               | Printing, Heat transfer printing, Applique Embroidery, 3D embroidery leather patch, woven patch, metal patch, felt applique etc.                                                      |  |  |
| 9.MOQ             | 25pcs/color/design                                          |                                                                                                                                                                                       |  |  |
| 10.Carton<br>Size | 62cm*48cm*36cm                                              |                                                                                                                                                                                       |  |  |

more beanie hats styles, please contact us now