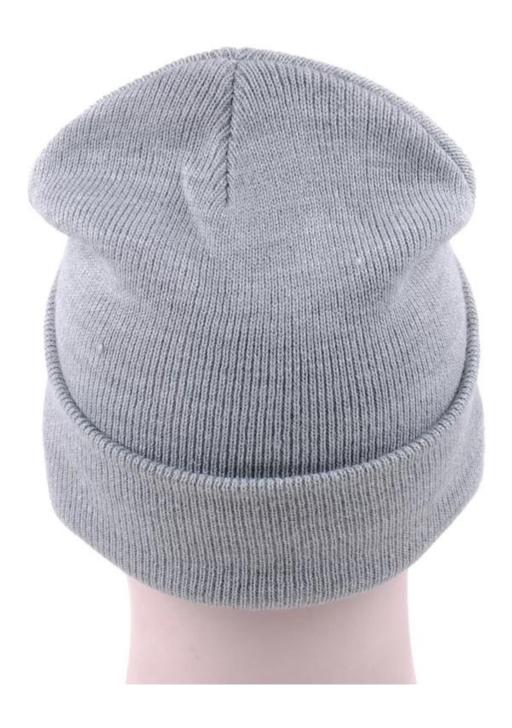

### Exquisitely contoured hat(custom winter hats)

- 1: The hat type is tough and smooth.
- 2: Strict structure, fine workmanship

#### Made of wool-blend fabric

- 1:20% wool, 80% polyester, wool blend fabric
- 2: It has a better profile. The face is half-feeling, soft, fluffy and elastic.
- 3: The wool-blend fabric has a bright spot in the sunlight and the grain is clearer.