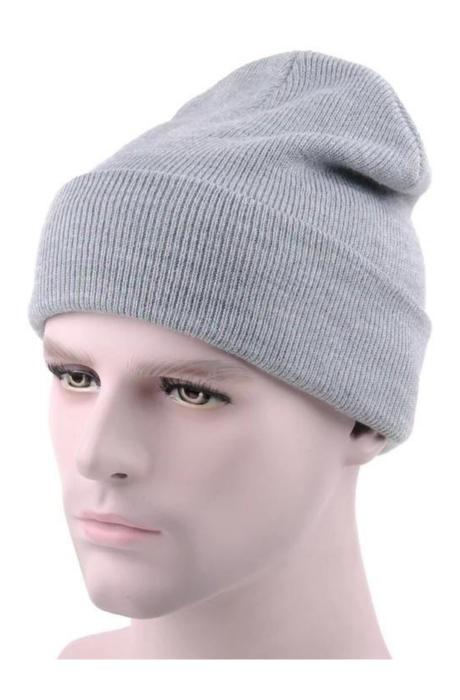

### Exquisitely contoured hat(custom winter hats)

- 1: The hat type is tough and smooth.
- 2: Strict structure, fine workmanship

#### Made of wool-blend fabric

- 1:20% wool, 80% polyester, wool blend fabric
- 2: It has a better profile. The face is half-feeling, soft, fluffy and elastic.
- 3: The wool-blend fabric has a bright spot in the sunlight and the grain is clearer.