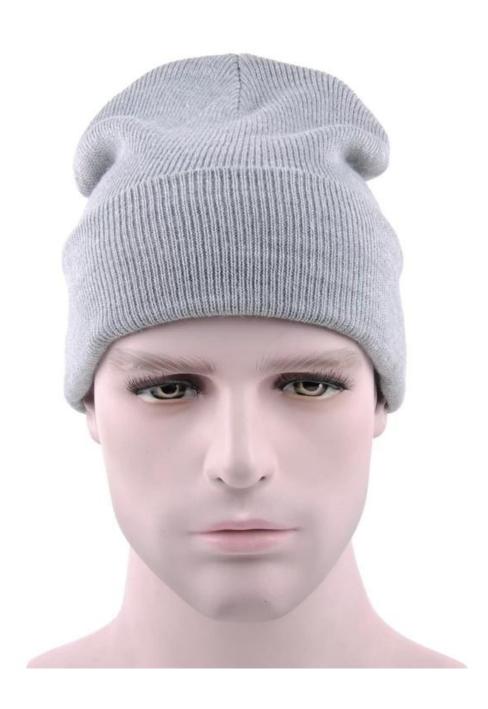

### Exquisitely contoured hat(custom winter hats)

- 1: The hat type is tough and smooth.
- 2: Strict structure, fine workmanship

#### Made of wool-blend fabric

- 1:20% wool, 80% polyester, wool blend fabric
- 2: It has a better profile. The face is half-feeling, soft, fluffy and elastic.
- 3: The wool-blend fabric has a bright spot in the sunlight and the grain is clearer.