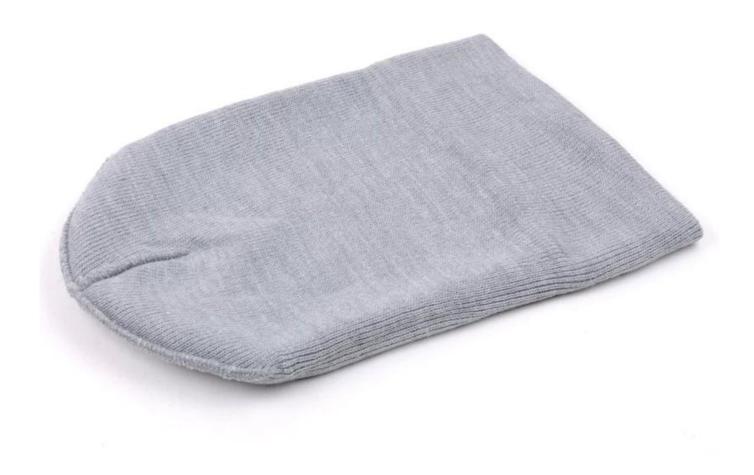

### Exquisitely contoured hat(custom winter hats)

- 1: The hat type is tough and smooth.
- 2: Strict structure, fine workmanship

#### Made of wool-blend fabric

- 1:20% wool, 80% polyester, wool blend fabric
- 2: It has a better profile. The face is half-feeling, soft, fluffy and elastic.
- 3: The wool-blend fabric has a bright spot in the sunlight and the grain is clearer.