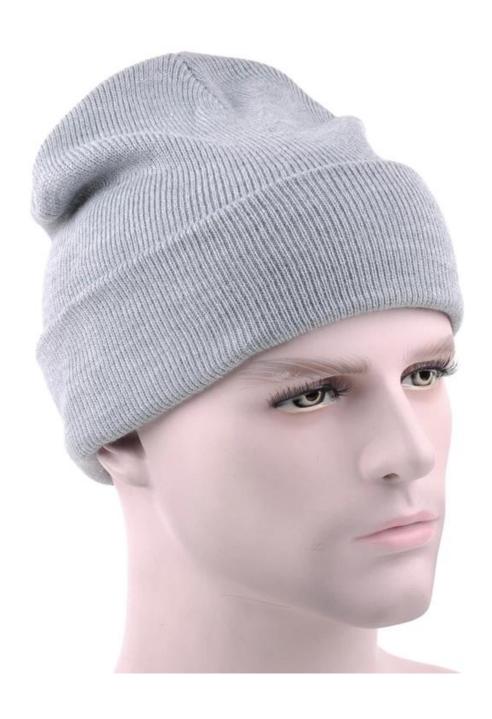

### Exquisitely contoured hat(custom winter hats)

- 1: The hat type is tough and smooth.
- 2: Strict structure, fine workmanship

#### Made of wool-blend fabric

- 1:20% wool, 80% polyester, wool blend fabric
- 2: It has a better profile. The face is half-feeling, soft, fluffy and elastic.
- 3: The wool-blend fabric has a bright spot in the sunlight and the grain is clearer.