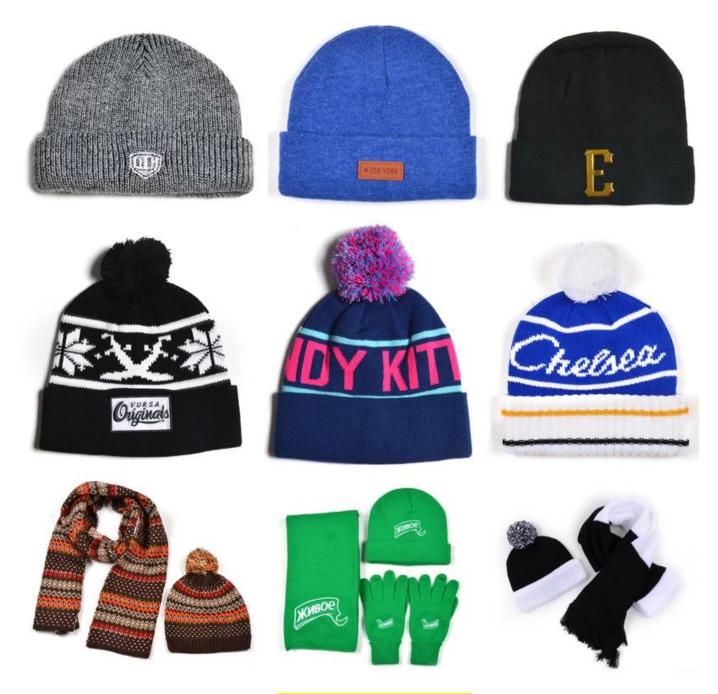

|                                                               |  |  |
| 15.Sample<br>time     | 4~7 days after we receive your sample fee                                                                                                                                                                             |                                                               |  |  |
| 16.Sample<br>fee      | USD 30-50\$ for per piece. we will return the sample fee to you once you place order                                                                                                                                  |                                                               |  |  |







more beanie hats styles, please contact us now



## Exquisitely contoured hat(custom winter hats)

- 1: The hat type is tough and smooth.
- 2: Strict structure, fine workmanship

#### Made of wool-blend fabric

- 1:20% wool, 80% polyester, wool blend fabric
- 2: It has a better profile. The face is half-feeling, soft, fluffy and elastic.
- 3: The wool-blend fabric has a bright spot in the sunlight and the grain is clearer.

# Exquisite three-dimensional embroidery process

- 1: Three-dimensional embroidery, the edge line is clear and burr-free
- 2: Double-layer superimposed embroidery technology, exquisite and quality

### In-cap brand imprint

Special brand printing and woven labels in the hat will bring you more quality and see the truth in the details.









## Brand story

The functional hat "Aungcrown" brand was established in