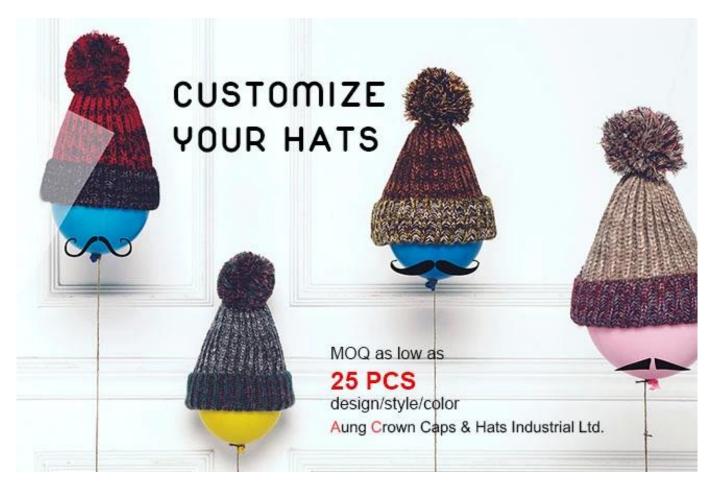

#### custom winter hats design your own warmest winter beanie First let's listen what our customer say about our products.

| Item              | content                                                  | optional                                                                                                                                                                              |  |
|-------------------|----------------------------------------------------------|---------------------------------------------------------------------------------------------------------------------------------------------------------------------------------------|--|
| 1.Product<br>Name | custom winter hats design your own warmest winter beanie |                                                                                                                                                                                       |  |
| 2.Shape           | constructed                                              | Unconstructed or any other design or shape                                                                                                                                            |  |
| 3.Material        | custom                                                   | Other material: BIO-washed cotton, heavy weight brushed cotton, pigment dyed, Canvas, Polyester, Acrylic and etc                                                                      |  |
| 4.Back<br>Closure | custom                                                   | leather back strap with brass, plastic buckle, metal buckle, elastic, self-fabric back strap with metal buckle etc. And other kinds of back strap closure depend on your requirments. |  |
| 5.Visor           | Flat                                                     | Soft or Hard Pre-curved                                                                                                                                                               |  |
| 6.Color           | Custom color                                             | Standard color available(special colors available on request, based on pantone color card)                                                                                            |  |
| 7.Size            | 58cm                                                     | Normally,48cm-55cm for kids,56cm-60cm for adults                                                                                                                                      |  |
| 8.Logo            | 3D embroidery                                            | Printing, Heat transfer printing, Applique Embroidery, 3D embroidery leather patch, woven patch, metal patch, felt applique etc.                                                      |  |
| 9.MOQ             | 25pcs/color/design                                       |                                                                                                                                                                                       |  |
| 10.Carton<br>Size | 62cm*48cm*36cm                                           |                                                                                                                                                                                       |  |

| 11.Packing            | 25pcs/polybag/inner box,4 inner boxes/carton,100pcs/carton 20" Container can contain 60,000pcs approximately 40" Container can contain 12,000pcs approximately 40" High Container can contain 13,000pcs approximately |                                                               |  |  |
|-----------------------|-----------------------------------------------------------------------------------------------------------------------------------------------------------------------------------------------------------------------|---------------------------------------------------------------|--|--|
| 12.Price<br>Term      | FOB                                                                                                                                                                                                                   | Basic price offer depends on final cap's quantity and quality |  |  |
| 13.Shipping<br>Method | By sea or by air or express                                                                                                                                                                                           |                                                               |  |  |
| 14.Payment<br>Terms   | T/T,L/C,Western Union,Paypal etc.                                                                                                                                                                                     |                                                               |  |  |
| 15.Sample<br>time     | 4~7 days after we receive your sample fee                                                                                                                                                                             |                                                               |  |  |
| 16.Sample<br>fee      | USD 30-50\$ for per piece. we will return the sample fee to you once you place order                                                                                                                                  |                                                               |  |  |

more beanie hats styles, please contact us now