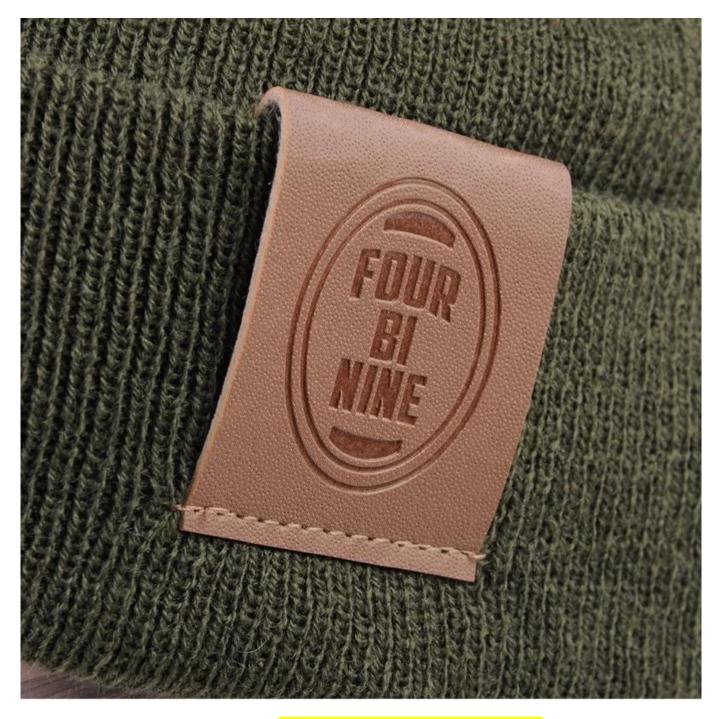

#### Exquisite three-dimensional embroidery process

- 1: Three-dimensional embroidery, the edge line is clear and burr-free
- 2: Double-layer superimposed embroidery technology, exquisite and quality

#### In-cap brand imprint

Special brand printing and woven labels in the hat will bring you more quality and see the truth in the details.