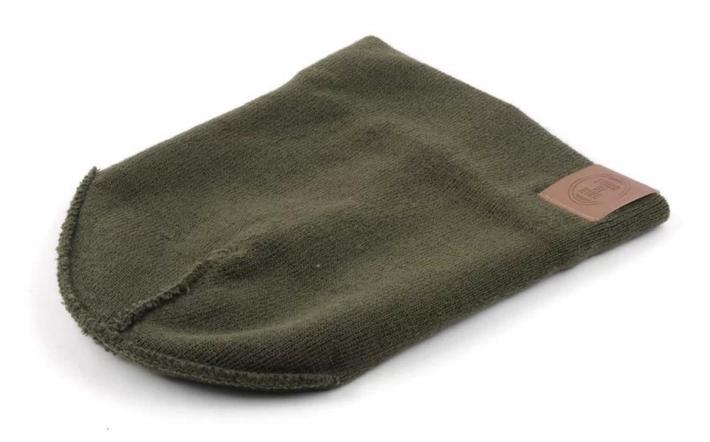

### Exquisitely contoured hat(custom winter hats china)

- 1: The hat type is tough and smooth.
- 2: Strict structure, fine workmanship

#### Made of wool-blend fabric

- 1:20% wool, 80% polyester, wool blend fabric
- 2: It has a better profile. The face is half-feeling, soft, fluffy and elastic.
- 3: The wool-blend fabric has a bright spot in the sunlight and the grain is clearer.