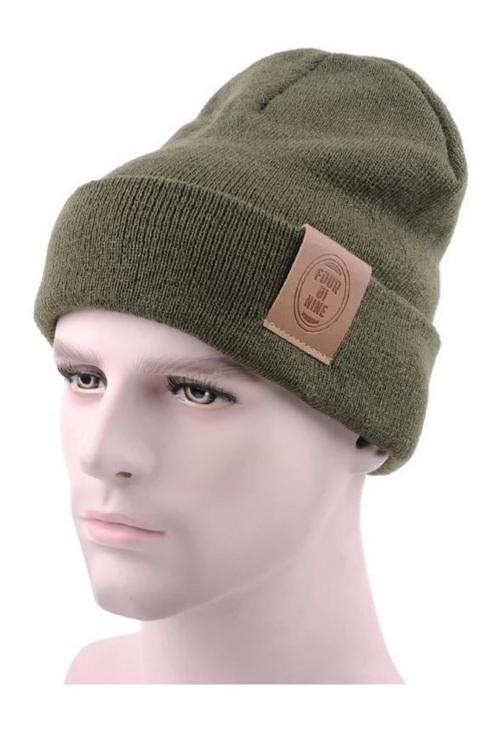

### Exquisitely contoured hat(custom winter hats china)

- 1: The hat type is tough and smooth.
- 2: Strict structure, fine workmanship

#### Made of wool-blend fabric

- 1:20% wool, 80% polyester, wool blend fabric
- 2: It has a better profile. The face is half-feeling, soft, fluffy and elastic.
- 3: The wool-blend fabric has a bright spot in the sunlight and the grain is clearer.

#### Exquisite three-dimensional embroidery process

- 1: Three-dimensional embroidery, the edge line is clear and burr-free
- 2: Double-layer superimposed embroidery technology, exquisite and quality

#### In-cap brand imprint

Special brand printing and woven labels in the hat will bring you more quality and see the truth in the details.