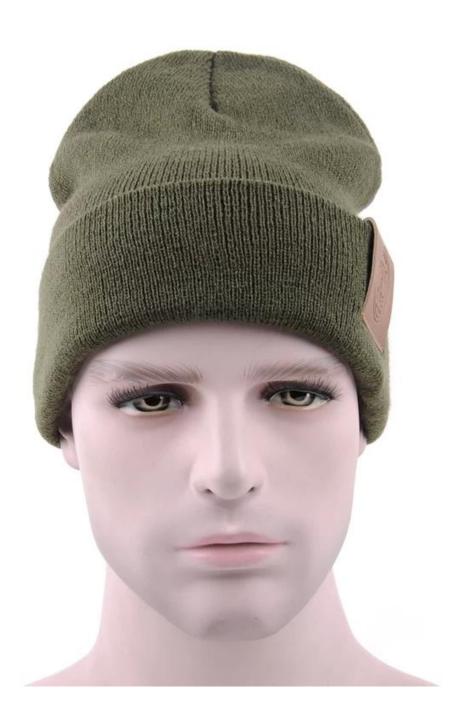

### Exquisitely contoured hat(custom winter hats china)

- 1: The hat type is tough and smooth.
- 2: Strict structure, fine workmanship

#### Made of wool-blend fabric

- 1:20% wool, 80% polyester, wool blend fabric
- 2: It has a better profile. The face is half-feeling, soft, fluffy and elastic.
- 3: The wool-blend fabric has a bright spot in the sunlight and the grain is clearer.

#### Exquisite three-dimensional embroidery process

- 1: Three-dimensional embroidery, the edge line is clear and burr-free
- 2: Double-layer superimposed embroidery technology, exquisite and quality

#### In-cap brand imprint

Special brand printing and woven labels in the hat will bring you more quality and see the truth in the details.