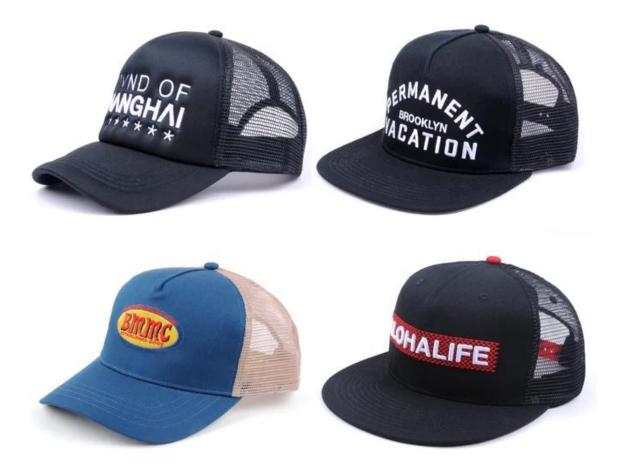

|  |
| 16.Sample<br>fee      | USD 30-50\$ for per piece. we will return the sample fee to you once you place order |                                                                                                                                                                                       |  |
|                       |                                                                                      |                                                                                                                                                                                       |  |

Other trucker cap models you may like



## **Details give quality**

Imported fabrics. Not easy to discolor. Strong scratch resist design, super breathable.

01. Hat designThe hat is made of high-grade materials, and the quality is firm and firm, and the  $\cos t$ 

performance is high.

02. Exquisite printing and dyeing LOGO uses exquisite printing and dyeing technology to draw exquisite and beautiful, highlighting the

brand atmosphere. 03. Adjusting buckle design User-friendly design adjustment buckle can adjust the length of the elastic band according

#### to personal

### requirements

04. Precision stitching

Made with superb sewing technology. The lines are simple, neat and even.



3D EMBROIDERY



2D EMBROIDERY



WOVEN KABEK PATCH/ PRINT LABEL PATCH



WOVEN LABEL



WOVEN PATCH



LEATHER PATCH



SCREEN PRINTING