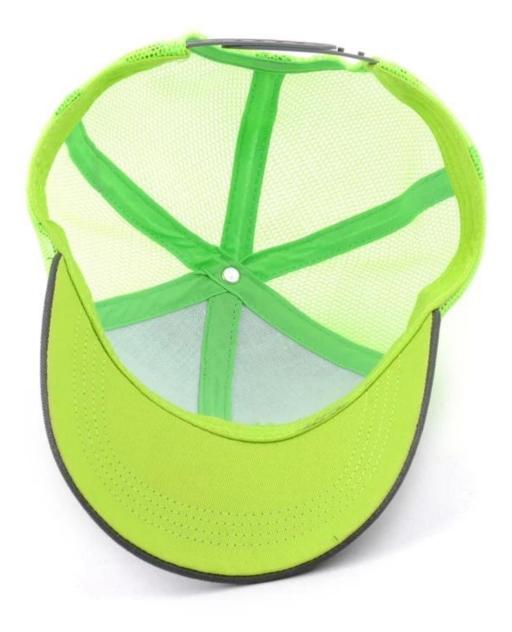

6: The cap is sandwiched with imported non-woven fabric, the cap is not soft, but it is not quite, the details determine the quality.

# **ABOUT US**