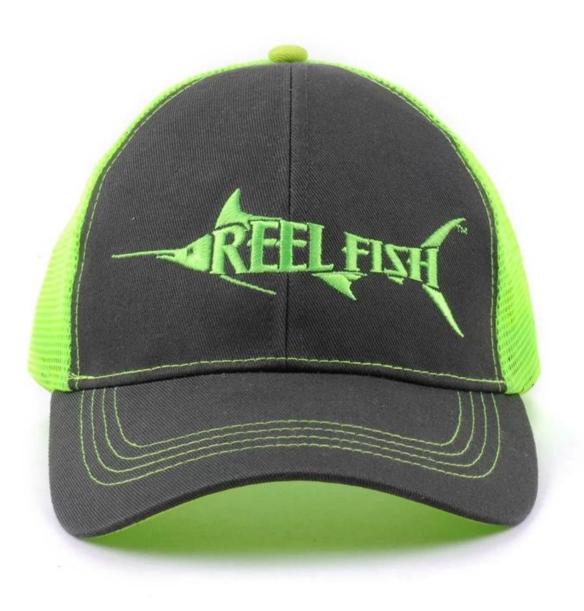

### About aungcrown

1: The fabric is up to standard, the test is environmentally friendly, non-toxic, does not cause skin allergies and other symptoms, is a high quality cotton material

2: Embroidery using imported embroidery machine

3: venting holes on both sides

4: The person who works in the hat-like room uses imported machines and needles, and the hats are made with exquisite workmanship and tight needlework.

5: The sweat band is pure cotton, and it is comfortable to wear on the head.

6: The cap is sandwiched with imported non-woven fabric, the cap is not soft, but it is not quite, the details determine the quality.

# 7: There is a special inner bag, the outer box is equipped with a stiff carton, and the hat is not deformed.

٦

| ltem              | content                                                                              | optional                                                                                                                                                                              |
|-------------------|--------------------------------------------------------------------------------------|---------------------------------------------------------------------------------------------------------------------------------------------------------------------------------------|
| 1.Product Name    | custom trucker caps factory, baseball sports trucker hats                            |                                                                                                                                                                                       |
| 2.Shape           | constructed                                                                          | Unconstructed or any other design or shape                                                                                                                                            |
| 3.Material        | custom                                                                               | Other material: BIO-washed cotton, heavy weight brushed cotton, pigment dyed, Canvas,<br>Polyester, Acrylic and etc                                                                   |
| 4.Back Closure    | custom                                                                               | leather back strap with brass, plastic buckle, metal buckle, elastic, self-fabric back strap with metal buckle etc. And other kinds of back strap closure depend on your requirments. |
| 5.Visor           | Flat                                                                                 | Soft or Hard Pre-curved                                                                                                                                                               |
| 6.Color           | Custom color                                                                         | Standard color available(special colors available on request, based on pantone color card)                                                                                            |
| 7.Size            | 58cm                                                                                 | Normally,48cm-55cm for kids,56cm-60cm for adults                                                                                                                                      |
| 8.Logo            | 3D<br>embroidery                                                                     | Printing, Heat transfer printing, Applique Embroidery, 3D embroidery leather patch, woven patch, metal patch, felt applique etc.                                                      |
| 9.MOQ             | 25pcs/color/design                                                                   |                                                                                                                                                                                       |
| 10.Carton Size    | 62cm*48cm*36cm                                                                       |                                                                                                                                                                                       |
| 11.Packing        | 25pcs/polybag/inner box,4 inner boxes/carton,100pcs/carton                           |                                                                                                                                                                                       |
|                   | 20" Container can contain 60,000pcs approximately                                    |                                                                                                                                                                                       |
|                   | 40" Container can contain 12,000pcs approximately                                    |                                                                                                                                                                                       |
|                   | 40" High Container can contain 13,000pcs approximately                               |                                                                                                                                                                                       |
| 12.Price Term     | FOB                                                                                  | Basic price offer depends on final cap's quantity and quality                                                                                                                         |
| 13.Shipping Metho | od By sea or by a                                                                    | ir or express                                                                                                                                                                         |
| 14.Payment Terms  | T/T,L/C,Western Union,Paypal etc.                                                    |                                                                                                                                                                                       |
| 15.Sample time    | 4~7 days after we receive your sample fee                                            |                                                                                                                                                                                       |
| 16.Sample fee     | USD 30-50\$ for per piece. we will return the sample fee to you once you place order |                                                                                                                                                                                       |
|                   |                                                                                      |                                                                                                                                                                                       |