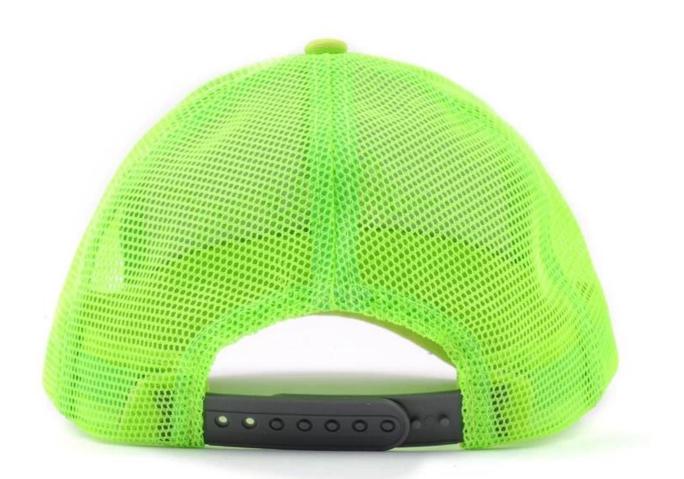

3: venting holes on both sides

4: The person who works in the hat-like room uses imported machines and needles, and the hats are made with exquisite workmanship and tight needlework.

5: The sweat band is pure cotton, and it is comfortable to wear on the head.

6: The cap is sandwiched with imported non-woven fabric, the cap is not soft, but it is not quite, the details determine the quality.