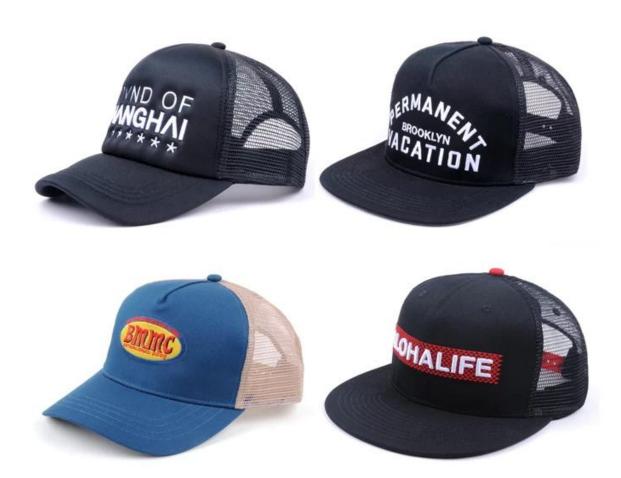

|
| 15.Sample<br>time     | 4~7 days after we receive your sample fee                                            |                                                                                                                                                                                       |
| 16.Sample<br>fee      | USD 30-50\$ for per piece. we will return the sample fee to you once you place order |                                                                                                                                                                                       |

Other trucker cap(trucker cap wholesale) models you may like





## **Details give quality**

Imported fabrics. Not easy to discolor. Strong scratch resist design, super breathable.

01. Hat designThe hat is made of high-grade materials, and the quality is firm and firm, and the cost

performance is high.

02. Exquisite printing and dyeing

LOGO uses exquisite printing and dyeing technology to draw exquisite and beautiful, highlighting the

brand atmosphere.

03. Adjusting buckle design

User-friendly design adjustment buckle can adjust the length of the elastic band according to personal

requirements

04. Precision stitching

Made with superb sewing technology. The lines are simple, neat and even.



3D EMBROIDERY



2D EMBROIDERY



WOVEN KABEK PATCH/ PRINT LABEL PATCH



WOVEN LABEL



WOVEN PATCH



LEATHER PATCH



SCREEN PRINTING



HEAT PRES