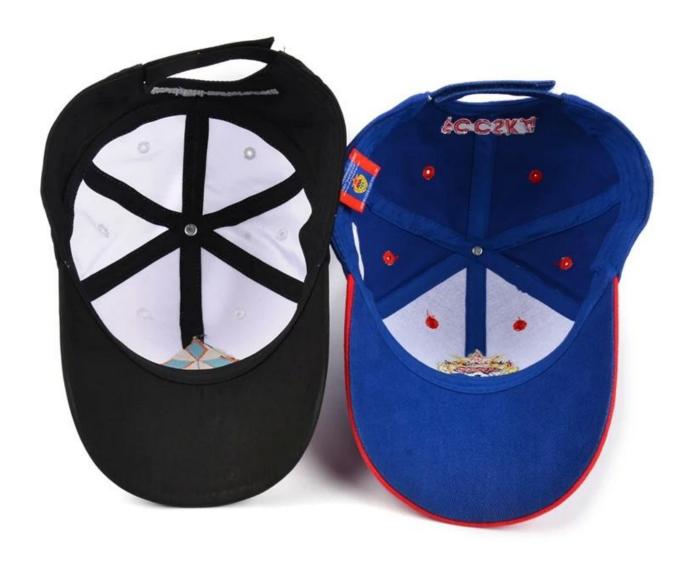

If you like below hats, please tell the item number to the salesman>>>

Customize your hat with your branding or artwork. Choose from any of the following branding options and get creative with your design.