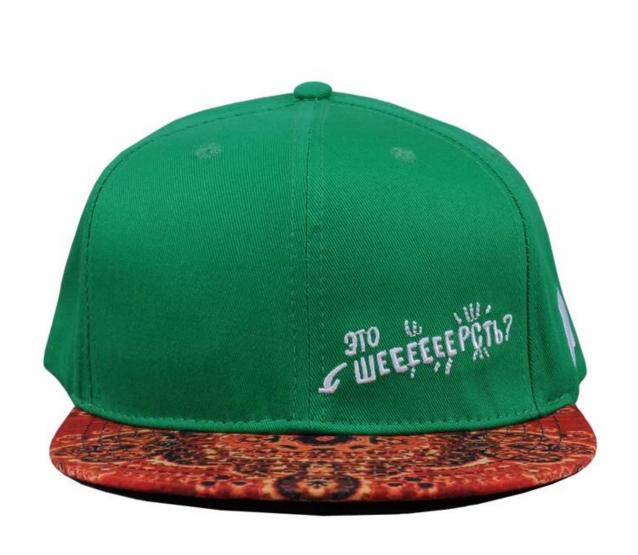

|                                                                                                                                                                                       |
| 15.Sample<br>time     | 4~7 days after we receive your sample fee                                            |                                                                                                                                                                                       |
| 16.Sample<br>fee      | USD 30-50\$ for per piece. we will return the sample fee to you once you place order |                                                                                                                                                                                       |







Other snapback cap(<u>custom snapback manufacturer</u>)models you may like



## **ABOUT US**



#### **COMPANY PROFILE**

Aung Crown Caps & Hats Industrial Ltd is one of the fastest growing manufacturers in hat chain. We focus on street style hat chain, such as snapback, 5 panels, baseballhats, knitted hats, and named just less.with years' experiences in hats producing, we also have distinctive view on the international trends, which will definitely help you in construction of designing.

It is our promise to offer our clients excellent service with competative price, high quality and punctual delivery time to get mutualbenefits together.



#### OUR FINAL GOAL

Sticking to build a harmony atmosphere with customers and help expand their brands.

#### **OUR TEAM**

Mestering professi