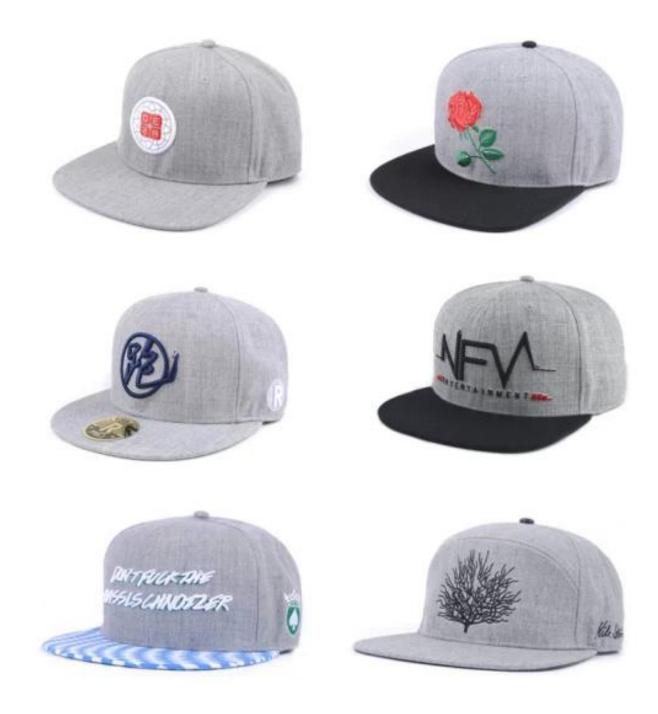

|
| 15.Sample<br>time     | 4~7 days after we receive your sample fee                                            |                                                                                                                                                                                       |
| 16.Sample<br>fee      | USD 30-50\$ for per piece. we will return the sample fee to you once you place order |                                                                                                                                                                                       |







Other snapback cap(<u>custom snapback manufacturer</u>)models you may like



## **ABOUT US**



#### **COMPANY PROFILE**

Aung Crown Caps & Hats Industrial Ltd is one of the fastest growing manufacturers in hat chain. We focus on street style hat chain, such as snapback, 5 panels, baseballhats, knitted hats, and named just less.with years' experiences in hats producing, we also have distinctive view on the international trends, which will definitely help you in construction of designing.

It is our promise to offer our clients excellent service with competative price, high quality and punctual delivery time to get mutualbenefits together.



#### OUR FINAL GOAL

Sticking to build a harmony atmosphere with customers and help expand their brands.

#### **OUR TEAM**

Mestering professional knowledge of caps production, being good at english understanding, a passiona