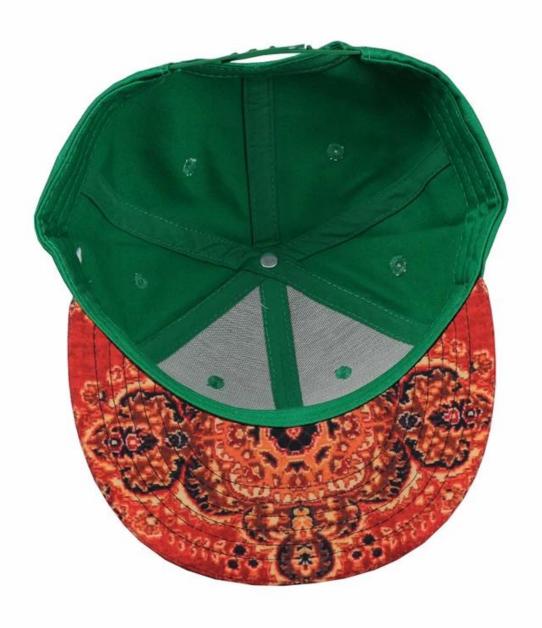

|                                                                                                                                                                                       |
| 15.Sample<br>time     | 4~7 days after we receive your sample fee                                            |                                                                                                                                                                                       |
| 16.Sample<br>fee      | USD 30-50\$ for per piece. we will return the sample fee to you once you place order |                                                                                                                                                                                       |







Other snapback cap(<u>custom snapback manufacturer</u>)models you may like



## **ABOUT US**



#### **COMPANY PROFILE**

Aung Crown Caps & Hats Industrial Ltd is one of the fastest growing manufacturers in hat chain. We focus on street style hat chain, such as snapback, 5 panels, baseballhats, knitted hats, and named just less.with years' experiences in hats producing, we also have distinctive view on the international trends, which will definitely help you in construction of designing.

It is our promise to offer our clients excellent service with competative price, high quality and punctual delivery time to get mutualbenefits together.



#### OUR FINAL GOAL

Sticking to build a harmony atmosphere with customers and help expand their brands.

#### **OUR TEAM**

Mestering professional