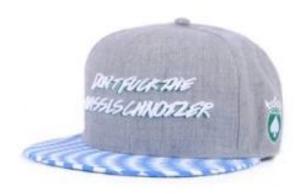

|
| 15.Sample<br>time     | 4~7 days after we receive your sample fee                                            |                                                                                                                                                                                       |
| 16.Sample<br>fee      | USD 30-50\$ for per piece. we will return the sample fee to you once you place order |                                                                                                                                                                                       |

Other snapback cap(3d embroidery designs for hats) models you may like















Why choose us?





#### 1. Branded Quality

The best 3D embroidery you ever imagined The best Stitching work you ever seen The best Head-Fit you ever found

- 2. 25PCS order accepted to do your own style/logo caps
- 3. We not only make caps, but also have High-Street Culture
- 4. We not just making caps, but supplying a package of service from designing to products advertising solutions.
  - 5. Any brand we made is ours, we care it and concern it.
    - 6. Any problem happened is ours, we take it and kill it.

## **PRODUCTS IMAGES**

#### **TECHNICAL**

#### 1.Logo Choice



Silkcreen Ptinting



Regular Embroidery



3D Embroidery



Woven Label Applique Embroidered Leather Patch



Sublimation



Wire Cutting



Soft Rubber Patch



metal mark



Heat Transfer Printing







2.Pe