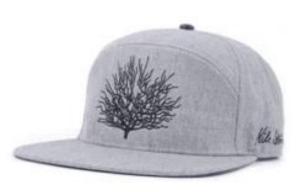

|
| 15.Sample<br>time     | 4~7 days after we receive your sample fee                                            |                                                                                                                                                                                       |
| 16.Sample<br>fee      | USD 30-50\$ for per piece. we will return the sample fee to you once you place order |                                                                                                                                                                                       |

Other snapback cap(3d embroidery designs for hats) models you may like















Why choose us?





#### 1. Branded Quality

The best 3D embroidery you ever imagined The best Stitching work you ever seen The best Head-Fit you ever found

- 2. 25PCS order accepted to do your own style/logo caps
- 3. We not only make caps, but also have High-Street Culture
- 4. We not just making caps, but supplying a package of service from designing to products advertising solutions.
  - 5. Any brand we made is ours, we care it and concern it.
    - 6. Any problem happened is ours, we take it and kill it.

## **PRODUCTS IMAGES**

#### **TECHNICAL**

#### 1.Logo Choice



Silkcreen Ptinting



Regular Embroidery



3D Embroidery



Woven Label Applique Embroidered Leather Patch



Sublimation



Wire Cutting



Soft Rubber Patch



metal mark



Heat Transfer Printing







2.Peak