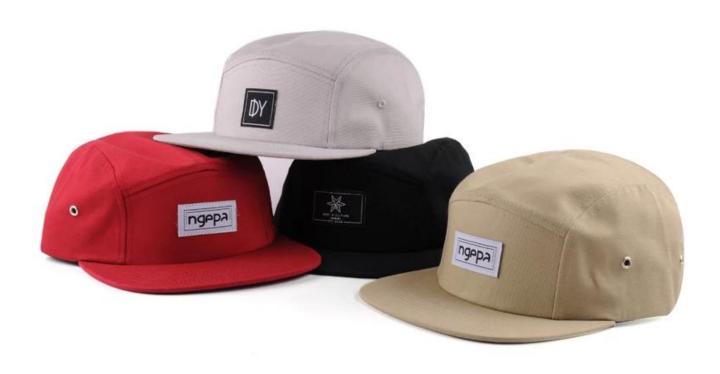

## custom print blank pattern 5 panel hat cap wholesale First let's listen what our customer say about our products.

| 1.ltem                                                                                      | optional                                                                                                                                                                           |
|---------------------------------------------------------------------------------------------|------------------------------------------------------------------------------------------------------------------------------------------------------------------------------------|
| 2.Shape                                                                                     | Unconstructed or any other design or shape                                                                                                                                         |
| 3.Material                                                                                  | Other material: BIO-washed cotton, heavy weight brushed cotton, pigment dyed, Canvas, Polyester,<br>Acrylic and etc                                                                |
| 4.Back Closure                                                                              | Brass, Plastic, Velcro, Metal buckle, elastic. And any kind of back strap closure                                                                                                  |
| 5.Visor                                                                                     | Soft or Hard Pre-curved                                                                                                                                                            |
| 6.Color                                                                                     | Solid colors: Forest, Mustard, Charcoal, Royal, Grape, Blue, Orange,<br>White and Khaki, ETC.<br>Two toned crown/bill colors:<br>Khaki/Charcoal, Khaki/Blue, and Khaki/Green, ETC. |
| 7.Size                                                                                      | Normally,48cm-55cm for kids,56cm-60cm for adults,                                                                                                                                  |
| 8.Logo                                                                                      | Printing, Heat transfer printing, Appliqué Embroidery, 3D embroidery etc.                                                                                                          |
| 9.MOQ                                                                                       | 50 pcs                                                                                                                                                                             |
| 11.Packing                                                                                  | 25pcs/polybag,100pcs/carton                                                                                                                                                        |
|                                                                                             | 20" Container can contain 60,000pcs approximately                                                                                                                                  |
|                                                                                             | 40" Container can contain 12,000pcs approximately                                                                                                                                  |
|                                                                                             | 40" High Container can contain 13,000pcs approximately                                                                                                                             |
| 12.Price Term                                                                               | FOB Basic price offer depends on final cap's quantity and quality                                                                                                                  |
| 13.Shipping Method                                                                          | By sea or by air or express                                                                                                                                                        |
| 14.Payment Terms                                                                            | T/T,L/C,Western Union□Paypal.                                                                                                                                                      |
| 15.Sample time                                                                              | 4~7 days after we receive your sample fee                                                                                                                                          |
| 16.Sample fee                                                                               | USD30 for per piece. we will return the sample fee to you once you place order                                                                                                     |
| 17.Production Lead Time 15~20 days approx after your confirmation to pre-production samples |                                                                                                                                                                                    |