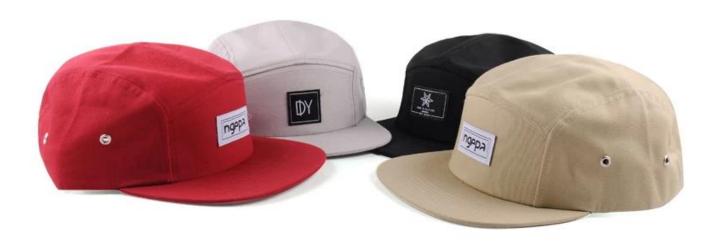

## custom print blank pattern 5 panel hat cap wholesale First let's listen what our customer say about our products.

| 1.ltem                                                                                      | optional                                                                                                                                                                           |
|---------------------------------------------------------------------------------------------|------------------------------------------------------------------------------------------------------------------------------------------------------------------------------------|
| 2.Shape                                                                                     | Unconstructed or any other design or shape                                                                                                                                         |
| 3.Material                                                                                  | Other material: BIO-washed cotton, heavy weight brushed cotton, pigment dyed, Canvas, Polyester,<br>Acrylic and etc                                                                |
| 4.Back Closure                                                                              | Brass, Plastic, Velcro, Metal buckle, elastic. And any kind of back strap closure                                                                                                  |
| 5.Visor                                                                                     | Soft or Hard Pre-curved                                                                                                                                                            |
| 6.Color                                                                                     | Solid colors: Forest, Mustard, Charcoal, Royal, Grape, Blue, Orange,<br>White and Khaki, ETC.<br>Two toned crown/bill colors:<br>Khaki/Charcoal, Khaki/Blue, and Khaki/Green, ETC. |
| 7.Size                                                                                      | Normally,48cm-55cm for kids,56cm-60cm for adults,                                                                                                                                  |
| 8.Logo                                                                                      | Printing, Heat transfer printing, Appliqué Embroidery, 3D embroidery etc.                                                                                                          |
| 9.MOQ                                                                                       | 50 pcs                                                                                                                                                                             |
| 11.Packing                                                                                  | 25pcs/polybag,100pcs/carton                                                                                                                                                        |
|                                                                                             | 20" Container can contain 60,000pcs approximately                                                                                                                                  |
|                                                                                             | 40" Container can contain 12,000pcs approximately                                                                                                                                  |
|                                                                                             | 40" High Container can contain 13,000pcs approximately                                                                                                                             |
| 12.Price Term                                                                               | FOB Basic price offer depends on final cap's quantity and quality                                                                                                                  |
| 13.Shipping Method                                                                          | By sea or by air or express                                                                                                                                                        |
| 14.Payment Terms                                                                            | T/T,L/C,Western Union□Paypal.                                                                                                                                                      |
| 15.Sample time                                                                              | 4~7 days after we receive your sample fee                                                                                                                                          |
| 16.Sample fee                                                                               | USD30 for per piece. we will return the sample fee to you once you place order                                                                                                     |
| 17.Production Lead Time 15~20 days approx after your confirmation to pre-production samples |                                                                                                                                                                                    |