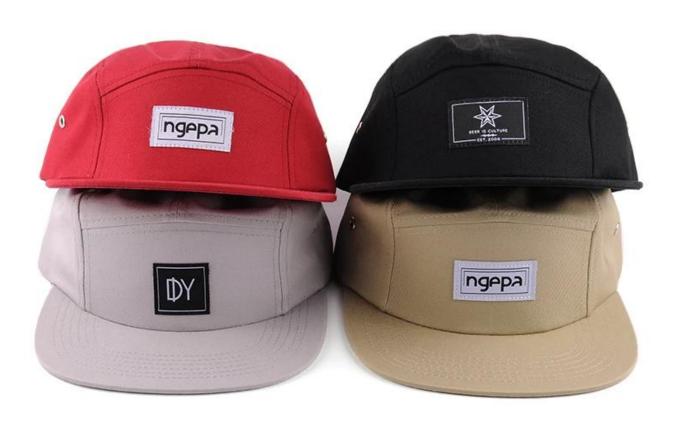

## custom print blank pattern 5 panel hat cap wholesale First let's listen what our customer say about our products.

| 1.ltem                                                                                      | optional                                                                                                                                                                           |
|---------------------------------------------------------------------------------------------|------------------------------------------------------------------------------------------------------------------------------------------------------------------------------------|
| 2.Shape                                                                                     | Unconstructed or any other design or shape                                                                                                                                         |
| 3.Material                                                                                  | Other material: BIO-washed cotton, heavy weight brushed cotton, pigment dyed, Canvas, Polyester,<br>Acrylic and etc                                                                |
| 4.Back Closure                                                                              | Brass, Plastic, Velcro, Metal buckle, elastic. And any kind of back strap closure                                                                                                  |
| 5.Visor                                                                                     | Soft or Hard Pre-curved                                                                                                                                                            |
| 6.Color                                                                                     | Solid colors: Forest, Mustard, Charcoal, Royal, Grape, Blue, Orange,<br>White and Khaki, ETC.<br>Two toned crown/bill colors:<br>Khaki/Charcoal, Khaki/Blue, and Khaki/Green, ETC. |
| 7.Size                                                                                      | Normally,48cm-55cm for kids,56cm-60cm for adults,                                                                                                                                  |
| 8.Logo                                                                                      | Printing, Heat transfer printing, Appliqué Embroidery, 3D embroidery etc.                                                                                                          |
| 9.MOQ                                                                                       | 50 pcs                                                                                                                                                                             |
| 11.Packing                                                                                  | 25pcs/polybag,100pcs/carton                                                                                                                                                        |
|                                                                                             | 20" Container can contain 60,000pcs approximately                                                                                                                                  |
|                                                                                             | 40" Container can contain 12,000pcs approximately                                                                                                                                  |
|                                                                                             | 40" High Container can contain 13,000pcs approximately                                                                                                                             |
| 12.Price Term                                                                               | FOB Basic price offer depends on final cap's quantity and quality                                                                                                                  |
| 13.Shipping Method                                                                          | By sea or by air or express                                                                                                                                                        |
| 14.Payment Terms                                                                            | T/T,L/C,Western Union□Paypal.                                                                                                                                                      |
| 15.Sample time                                                                              | 4~7 days after we receive your sample fee                                                                                                                                          |
| 16.Sample fee                                                                               | USD30 for per piece. we will return the sample fee to you once you place order                                                                                                     |
| 17.Production Lead Time 15~20 days approx after your confirmation to pre-production samples |                                                                                                                                                                                    |