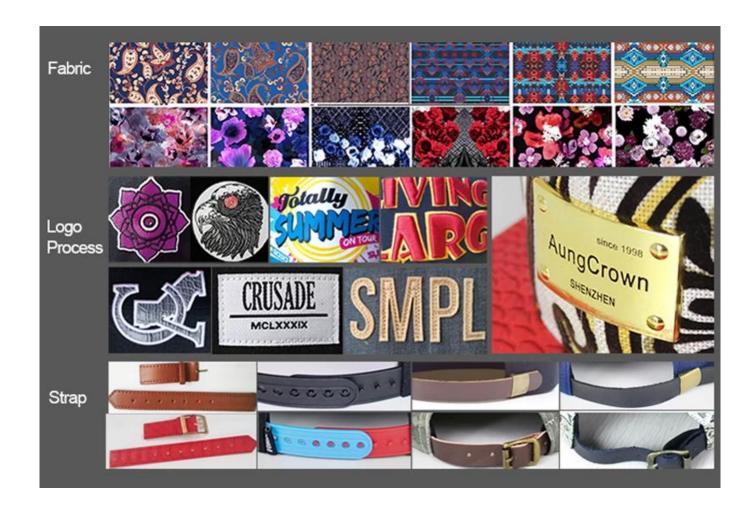

## custom print blank pattern 5 panel hat cap wholesale First let's listen what our customer say about our products.

| 1.ltem                                                                                      | optional                                                                                                                                                                           |
|---------------------------------------------------------------------------------------------|------------------------------------------------------------------------------------------------------------------------------------------------------------------------------------|
| 2.Shape                                                                                     | Unconstructed or any other design or shape                                                                                                                                         |
| 3.Material                                                                                  | Other material: BIO-washed cotton, heavy weight brushed cotton, pigment dyed, Canvas, Polyester,<br>Acrylic and etc                                                                |
| 4.Back Closure                                                                              | Brass, Plastic, Velcro, Metal buckle, elastic. And any kind of back strap closure                                                                                                  |
| 5.Visor                                                                                     | Soft or Hard Pre-curved                                                                                                                                                            |
| 6.Color                                                                                     | Solid colors: Forest, Mustard, Charcoal, Royal, Grape, Blue, Orange,<br>White and Khaki, ETC.<br>Two toned crown/bill colors:<br>Khaki/Charcoal, Khaki/Blue, and Khaki/Green, ETC. |
| 7.Size                                                                                      | Normally,48cm-55cm for kids,56cm-60cm for adults,                                                                                                                                  |
| 8.Logo                                                                                      | Printing, Heat transfer printing, Appliqué Embroidery, 3D embroidery etc.                                                                                                          |
| 9.MOQ                                                                                       | 50 pcs                                                                                                                                                                             |
| 11.Packing                                                                                  | 25pcs/polybag,100pcs/carton                                                                                                                                                        |
|                                                                                             | 20" Container can contain 60,000pcs approximately                                                                                                                                  |
|                                                                                             | 40" Container can contain 12,000pcs approximately                                                                                                                                  |
|                                                                                             | 40" High Container can contain 13,000pcs approximately                                                                                                                             |
| 12.Price Term                                                                               | FOB Basic price offer depends on final cap's quantity and quality                                                                                                                  |
| 13.Shipping Method                                                                          | By sea or by air or express                                                                                                                                                        |
| 14.Payment Terms                                                                            | T/T,L/C,Western Union□Paypal.                                                                                                                                                      |
| 15.Sample time                                                                              | 4~7 days after we receive your sample fee                                                                                                                                          |
| 16.Sample fee                                                                               | USD30 for per piece. we will return the sample fee to you once you place order                                                                                                     |
| 17.Production Lead Time 15~20 days approx after your confirmation to pre-production samples |                                                                                                                                                                                    |