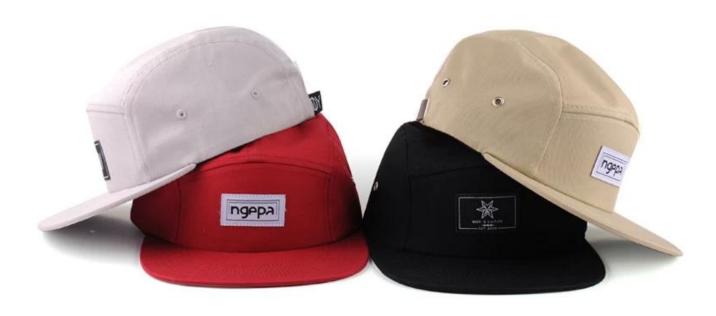

## custom print blank pattern 5 panel hat cap wholesale First let's listen what our customer say about our products.

| 1.ltem                                                                                      | optional                                                                                                                                                                           |
|---------------------------------------------------------------------------------------------|------------------------------------------------------------------------------------------------------------------------------------------------------------------------------------|
| 2.Shape                                                                                     | Unconstructed or any other design or shape                                                                                                                                         |
| 3.Material                                                                                  | Other material: BIO-washed cotton, heavy weight brushed cotton, pigment dyed, Canvas, Polyester,<br>Acrylic and etc                                                                |
| 4.Back Closure                                                                              | Brass, Plastic, Velcro, Metal buckle, elastic. And any kind of back strap closure                                                                                                  |
| 5.Visor                                                                                     | Soft or Hard Pre-curved                                                                                                                                                            |
| 6.Color                                                                                     | Solid colors: Forest, Mustard, Charcoal, Royal, Grape, Blue, Orange,<br>White and Khaki, ETC.<br>Two toned crown/bill colors:<br>Khaki/Charcoal, Khaki/Blue, and Khaki/Green, ETC. |
| 7.Size                                                                                      | Normally,48cm-55cm for kids,56cm-60cm for adults,                                                                                                                                  |
| 8.Logo                                                                                      | Printing, Heat transfer printing, Appliqué Embroidery, 3D embroidery etc.                                                                                                          |
| 9.MOQ                                                                                       | 50 pcs                                                                                                                                                                             |
| 11.Packing                                                                                  | 25pcs/polybag,100pcs/carton                                                                                                                                                        |
|                                                                                             | 20" Container can contain 60,000pcs approximately                                                                                                                                  |
|                                                                                             | 40" Container can contain 12,000pcs approximately                                                                                                                                  |
|                                                                                             | 40" High Container can contain 13,000pcs approximately                                                                                                                             |
| 12.Price Term                                                                               | FOB Basic price offer depends on final cap's quantity and quality                                                                                                                  |
| 13.Shipping Method                                                                          | By sea or by air or express                                                                                                                                                        |
| 14.Payment Terms                                                                            | T/T,L/C,Western Union□Paypal.                                                                                                                                                      |
| 15.Sample time                                                                              | 4~7 days after we receive your sample fee                                                                                                                                          |
| 16.Sample fee                                                                               | USD30 for per piece. we will return the sample fee to you once you place order                                                                                                     |
| 17.Production Lead Time 15~20 days approx after your confirmation to pre-production samples |                                                                                                                                                                                    |