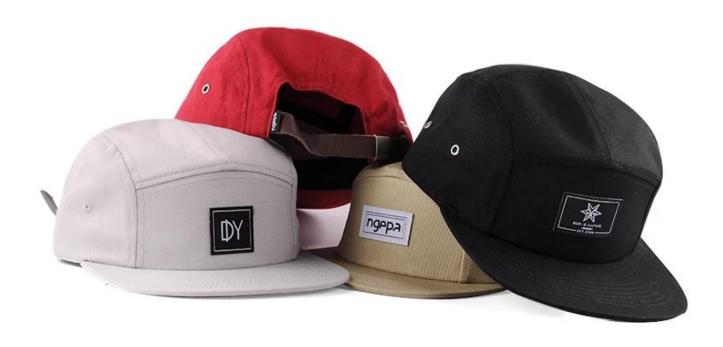

## custom print blank pattern 5 panel hat cap wholesale First let's listen what our customer say about our products.

| 1.ltem                                                                                      | optional                                                                                                                                                                           |
|---------------------------------------------------------------------------------------------|------------------------------------------------------------------------------------------------------------------------------------------------------------------------------------|
| 2.Shape                                                                                     | Unconstructed or any other design or shape                                                                                                                                         |
| 3.Material                                                                                  | Other material: BIO-washed cotton, heavy weight brushed cotton, pigment dyed, Canvas, Polyester,<br>Acrylic and etc                                                                |
| 4.Back Closure                                                                              | Brass, Plastic, Velcro, Metal buckle, elastic. And any kind of back strap closure                                                                                                  |
| 5.Visor                                                                                     | Soft or Hard Pre-curved                                                                                                                                                            |
| 6.Color                                                                                     | Solid colors: Forest, Mustard, Charcoal, Royal, Grape, Blue, Orange,<br>White and Khaki, ETC.<br>Two toned crown/bill colors:<br>Khaki/Charcoal, Khaki/Blue, and Khaki/Green, ETC. |
| 7.Size                                                                                      | Normally,48cm-55cm for kids,56cm-60cm for adults,                                                                                                                                  |
| 8.Logo                                                                                      | Printing, Heat transfer printing, Appliqué Embroidery, 3D embroidery etc.                                                                                                          |
| 9.MOQ                                                                                       | 50 pcs                                                                                                                                                                             |
| 11.Packing                                                                                  | 25pcs/polybag,100pcs/carton                                                                                                                                                        |
|                                                                                             | 20" Container can contain 60,000pcs approximately                                                                                                                                  |
|                                                                                             | 40" Container can contain 12,000pcs approximately                                                                                                                                  |
|                                                                                             | 40" High Container can contain 13,000pcs approximately                                                                                                                             |
| 12.Price Term                                                                               | FOB Basic price offer depends on final cap's quantity and quality                                                                                                                  |
| 13.Shipping Method                                                                          | By sea or by air or express                                                                                                                                                        |
| 14.Payment Terms                                                                            | T/T,L/C,Western Union□Paypal.                                                                                                                                                      |
| 15.Sample time                                                                              | 4~7 days after we receive your sample fee                                                                                                                                          |
| 16.Sample fee                                                                               | USD30 for per piece. we will return the sample fee to you once you place order                                                                                                     |
| 17.Production Lead Time 15~20 days approx after your confirmation to pre-production samples |                                                                                                                                                                                    |