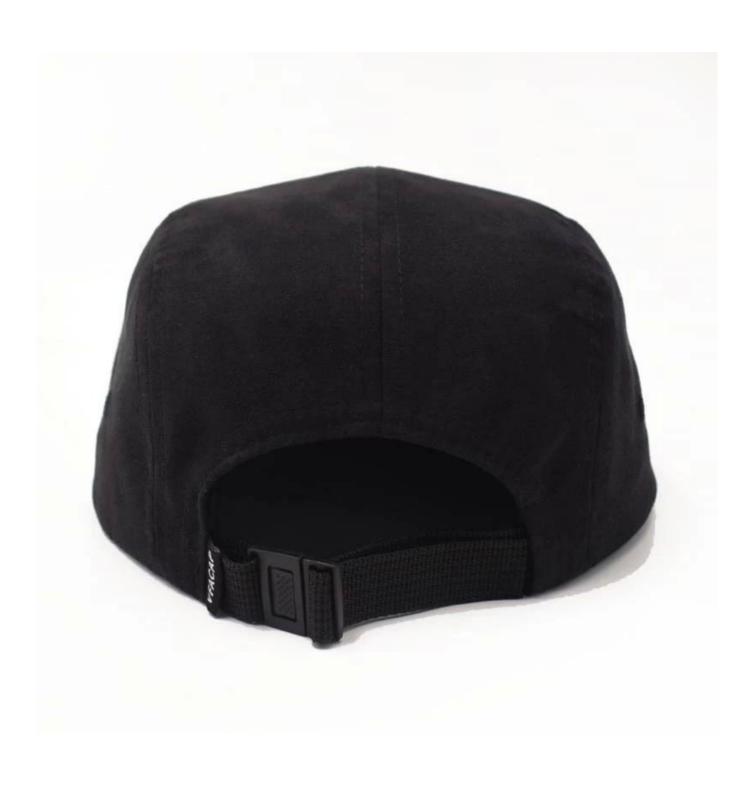

# Exquisitely contoured hat(custom plain vfa black suede 5 panels snapback hats)

- 1: The hat type is tough and smooth.
- 2: Strict structure, fine workmanship