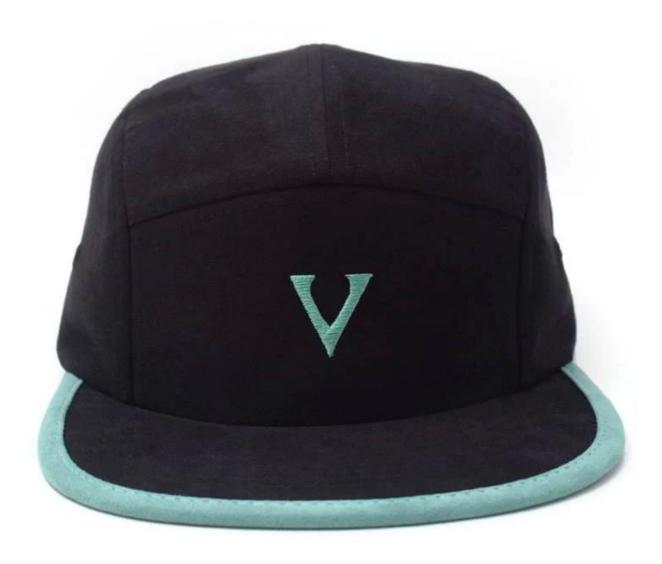

# Exquisitely contoured hat(custom plain vfa black suede 5 panels snapback hats)

- 1: The hat type is tough and smooth.
- 2: Strict structure, fine workmanship

### Exquisite three-dimensional embroidery process

- 1: Three-dimensional embroidery, the edge line is clear and burr-free
- 2: Double-layer superimposed embroidery technology, exquisite and quality