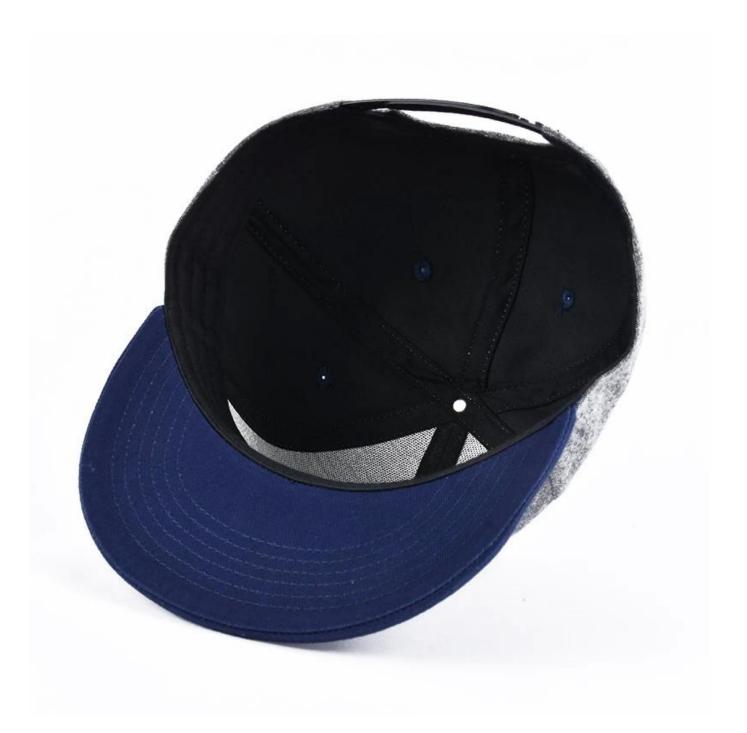

## **Basic information**

Model No.: SN-000003

Border: with border

Crown: With Crown

Size: 56-60cm

The color black

MOQ: 100PCS

Trademark: ODM

## wait for your positive assessment and thank you for your consideration.

| Style:                  | custom plain snapback hats design logo wholesale                                                                                                                                                |
|-------------------------|-------------------------------------------------------------------------------------------------------------------------------------------------------------------------------------------------|
| Form                    | Unconstrued or a different design or other shape.                                                                                                                                               |
| Material:               | Cotton twill, acrylic, polyester, nylon, washed cotton, heavyweight brushed cotton, dyed pigment, canvas ect                                                                                    |
| Logo:                   | Embroidery, printing, heat transfer printing, normal embossing, woven badge, sequins, metal badge, applique, ect.                                                                               |
| Back closure:           | leather belt back with brass, plastic buckle, metal buckle, elastic, back strap with homemade material with metal buckle etc. And other types of closure of the back strap depend on your need. |
| Visor                   | Flat or curved, soft or hard curved.                                                                                                                                                            |
| sweatband:              | Packed (customized)                                                                                                                                                                             |
| eyes:                   | one eye per size (customized)                                                                                                                                                                   |
| Size:                   | Normally, 48cm-55cm for children, 56cm-60cm for adults.                                                                                                                                         |
| colour:                 | Standard color available, special color based on pantone color chart.                                                                                                                           |
| Packing up:             | 25pcs / polybag / inner box, 100pcs / carton (or packing as your requirements)                                                                                                                  |
| MOQ:                    | ≥1pcs                                                                                                                                                                                           |
| Probation:              | 4-7days after we have received your sample fee                                                                                                                                                  |
| Sample price:           | USD 30-50 \$ each. we will return the sample fee to you once you place order.                                                                                                                   |
| Delivery:               | About 30 days after confirmed order or approved sample                                                                                                                                          |
| production<br>Capacity: | 60, 000-120, 000PCS per month                                                                                                                                                                   |