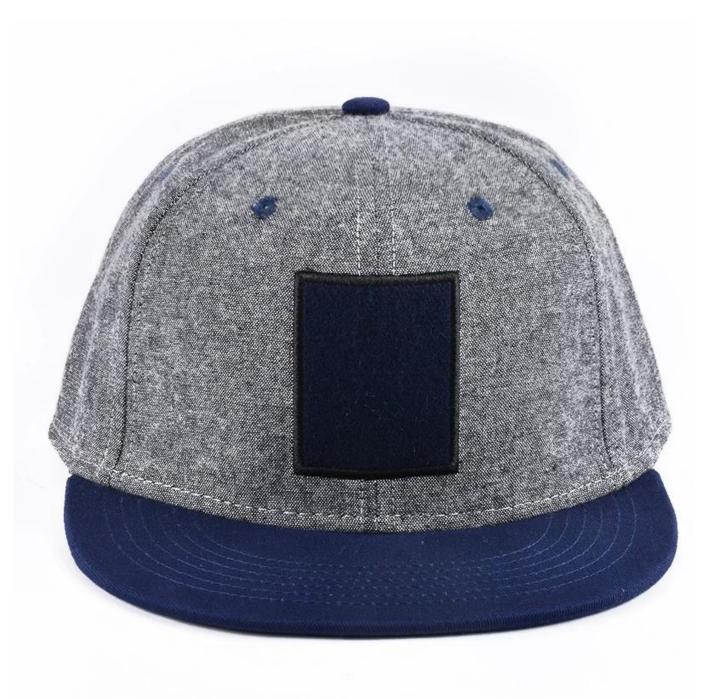

## **Basic information**

Model No.: SN-000003

Border: with border

Crown: With Crown

Size: 56-60cm

The color black

MOQ: 100PCS

Trademark: ODM

## wait for your positive assessment and thank you for your consideration.

| Style:                  | custom plain snapback hats design logo wholesale                                                                                                                                                |
|-------------------------|-------------------------------------------------------------------------------------------------------------------------------------------------------------------------------------------------|
| Form                    | Unconstrued or a different design or other shape.                                                                                                                                               |
| Material:               | Cotton twill, acrylic, polyester, nylon, washed cotton, heavyweight brushed cotton, dyed pigment, canvas ect                                                                                    |
| Logo:                   | Embroidery, printing, heat transfer printing, normal embossing, woven badge, sequins, metal badge, applique, ect.                                                                               |
| Back closure:           | leather belt back with brass, plastic buckle, metal buckle, elastic, back strap with homemade material with metal buckle etc. And other types of closure of the back strap depend on your need. |
| Visor                   | Flat or curved, soft or hard curved.                                                                                                                                                            |
| sweatband:              | Packed (customized)                                                                                                                                                                             |
| eyes:                   | one eye per size (customized)                                                                                                                                                                   |
| Size:                   | Normally, 48cm-55cm for children, 56cm-60cm for adults.                                                                                                                                         |
| colour:                 | Standard color available, special color based on pantone color chart.                                                                                                                           |
| Packing up:             | 25pcs / polybag / inner box, 100pcs / carton (or packing as your requirements)                                                                                                                  |
| MOQ:                    | ≥1pcs                                                                                                                                                                                           |
| Probation:              | 4-7days after we have received your sample fee                                                                                                                                                  |
| Sample price:           | USD 30-50 \$ each. we will return the sample fee to you once you place order.                                                                                                                   |
| Delivery:               | About 30 days after confirmed order or approved sample                                                                                                                                          |
| production<br>Capacity: | 60, 000-120, 000PCS per month                                                                                                                                                                   |